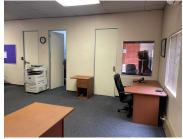

## 19,500 pm

JEAN PARK CHAMBERS | JEAN AVENUE | DIE HOEWES | CENTURION

150 m<sup>2</sup>

JEAN PARK CHAMBERS | 150 SQUARE METER OFFICE SPACE TO LET | JEAN AVENUE | DIE HOEWES | CENTURION

Jean Park Chambers is situated at 252 Jean Avenue, located in the thriving suburb of Die Hoewes, in Centurion. This office space comprises out of a 150 square metre space where the layout is sectioned into a reception area, 3 closed offices, an open-plan office, a kitchenette and 2 sets of ablutions. The working space is fitted with neat laminated and carpet flooring and windows that allow for ample natural light. The unit features air-conditioning to contribute to enhancing the air quality in the workplace and fibre connectivity for fast and reliable internet access. Tenants of this unit will have access to a communal entertainment area ideal for a lunch break away area.