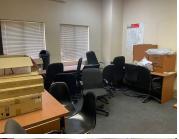

## 19,500 pm

JEAN PARK CHAMBERS | JEAN AVENUE | DIE HOEWES | CENTURION

150 m<sup>2</sup>

JEAN PARK CHAMBERS | 150 SQUARE METER OFFICE SPACE TO LET | JEAN AVENUE | DIE HOEWES | CENTURION

Jean Park Chambers is situated at 252 Jean Avenue, located in the thriving suburb of Die Hoewes, in Centurion. This office space comprises out of a 150 square metre space where the layout is sectioned into a reception area, 3 closed offices, an open-plan office, a kitchenette and 2 sets of ablutions. The working space is fitted with neat laminated and carpet flooring and windows that allow for ample natural light. The unit features air-conditioning to contribute to enhancing the air quality in the workplace and fibre connectivity for fast and reliable internet access. Tenants of this unit will have access to a communal entertainment area ideal for a lunch break away area.