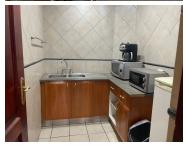

## 19,500 pm

JEAN PARK CHAMBERS | JEAN AVENUE | DIE HOEWES | CENTURION

150 m<sup>2</sup>

JEAN PARK CHAMBERS | 150 SQUARE METER OFFICE SPACE TO LET | JEAN AVENUE | DIE HOEWES | CENTURION

Jean Park Chambers is situated at 252 Jean Avenue, located in the thriving suburb of Die Hoewes, in Centurion. This office space comprises out of a 150 square metre space where the layout is sectioned into a reception area, 3 closed offices, an open-plan office, a kitchenette and 2 sets of ablutions. The working space is fitted with neat laminated and carpet flooring and windows that allow for ample natural light. The unit features air-conditioning to contribute to enhancing the air quality in the workplace and fibre connectivity for fast and reliable internet access. Tenants of this unit will have access to a communal entertainment area ideal for a lunch break away area.