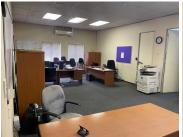

## 19,500 pm

JEAN PARK CHAMBERS | JEAN AVENUE | DIE HOEWES | CENTURION

150 m<sup>2</sup>

JEAN PARK CHAMBERS | 150 SQUARE METER OFFICE SPACE TO LET | JEAN AVENUE | DIE HOEWES | CENTURION

Jean Park Chambers is situated at 252 Jean Avenue, located in the thriving suburb of Die Hoewes, in Centurion. This office space comprises out of a 150 square metre space where the layout is sectioned into a reception area, 3 closed offices, an open-plan office, a kitchenette and 2 sets of ablutions. The working space is fitted with neat laminated and carpet flooring and windows that allow for ample natural light. The unit features air-conditioning to contribute to enhancing the air quality in the workplace and fibre connectivity for fast and reliable internet access. Tenants of this unit will have access to a communal entertainment area ideal for a lunch break away area.