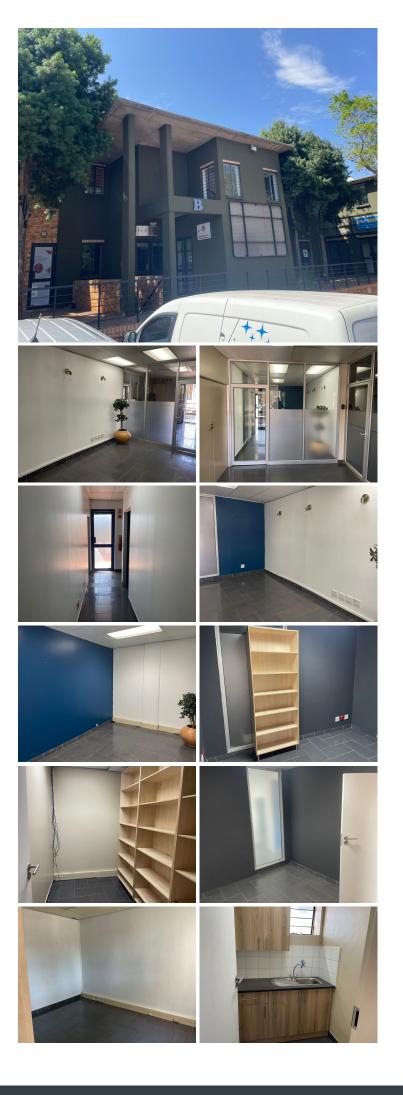

## 🐔 100 m²

FUTURUM | 100 SQUARE METER OFFICE TO LET | LENCHEN AVENUE | DIE HOEWES | CENTURION

BACK UP POWER SUPPLY AVAILABLE

Futurum is situated at 251 Lenchen Avenue, in the booming area of Die Hoewes, in Centurion. The unit on offer is situated on the ground floor of an office building within a highly secure office park. The unit on offer consists of a reception/ waiting area, 3 closed offices, an open-plan office area, a kitchenette and ablution facilities. It features air-conditioning to contribute to enhancing the air quality in the workplace and fibre connectivity for fast and reliable internet access. The working space is fitted with tiled flooring and windows with blinds allowing natural light to brighten up the office and back power supply to help keep productivity flowing during load shedding.