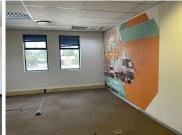

## 206,416 pm

CROSSWAY OFFICE PARK | LENCHEN AVENUE | DIE HOEWES | CENTURION

1552 m<sup>2</sup>

CROSSWAY OFFICE PARK | 1552 COMMERCIAL BUILDING TO LET | LENCHEN AVENUE | DIE HOEWES | CENTURION

This well maintained building is ideally situated within the secure Crossway Office Park based in the well-developed Centurion area, located at 244 Lenchen Avenue. This multi-tenanted investment property has three levels, which is 1552 square meters in total size. The building It features air-conditioning to contribute to enhancing the air quality in the workplace and fibre connectivity for fast and reliable internet access. The working space is fitted with carpeted and tiled flooring and windows with blinds allowing natural light to brighten up the office. The building elevator access, each floor with its own dedicated kitchen and ablution facilities and a balcony.