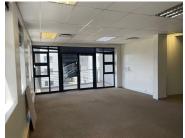

## 206,416 pm

CROSSWAY OFFICE PARK | LENCHEN AVENUE | DIE HOEWES | CENTURION

1552 m<sup>2</sup>

CROSSWAY OFFICE PARK | 1552 COMMERCIAL BUILDING TO LET | LENCHEN AVENUE | DIE HOEWES | CENTURION

This well maintained building is ideally situated within the secure Crossway Office Park based in the well-developed Centurion area, located at 244 Lenchen Avenue. This multi-tenanted investment property has three levels, which is 1552 square meters in total size. The building It features air-conditioning to contribute to enhancing the air quality in the workplace and fibre connectivity for fast and reliable internet access. The working space is fitted with carpeted and tiled flooring and windows with blinds allowing natural light to brighten up the office. The building elevator access, each floor with its own dedicated kitchen and ablution facilities and a balcony.