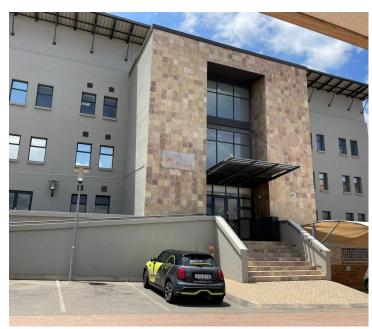

## 206,416 pm

CROSSWAY OFFICE PARK | LENCHEN AVENUE | DIE HOEWES | CENTURION

1552 m<sup>2</sup>

CROSSWAY OFFICE PARK | 1552 COMMERCIAL BUILDING TO LET | LENCHEN AVENUE | DIE HOEWES | CENTURION

This well maintained building is ideally situated within the secure Crossway Office Park based in the well-developed Centurion area, located at 244 Lenchen Avenue. This multi-tenanted investment property has three levels, which is 1552 square meters in total size. The building It features air-conditioning to contribute to enhancing the air quality in the workplace and fibre connectivity for fast and reliable internet access. The working space is fitted with carpeted and tiled flooring and windows with blinds allowing natural light to brighten up the office. The building elevator access, each floor with its own dedicated kitchen and ablution facilities and a balcony.

The property has excellent access to main arterial roads — Lenchen Avenue, Jean Avenue, Hendrik Verwoerd Drive, John Voster Drive and Botha Avenue as...

Gross Monthly Rental R206,416 Ex Vat Lease Period Negotiable Available From R206,416 Ex Vat Immediately