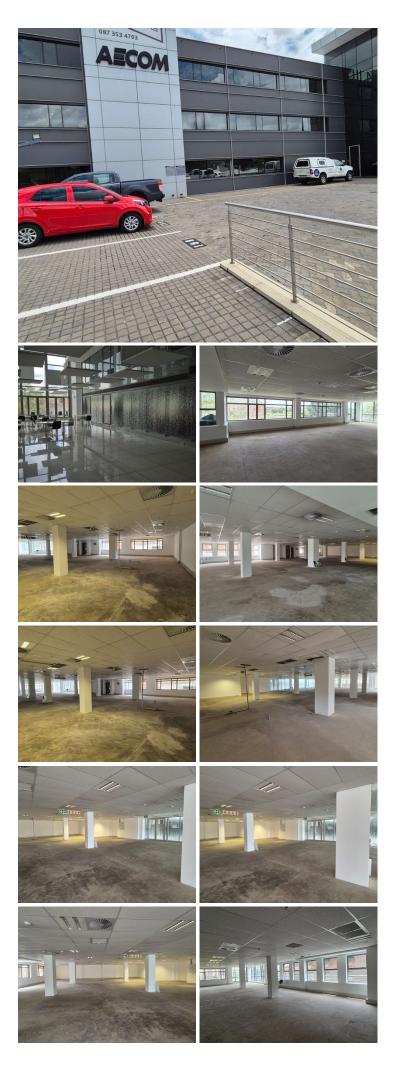

#### BACKUP GENERATOR!!!

The office to let is situated at 263A West Avenue, in the booming area of Centurion Central. Die Hoewes is a greatly popular suburb in the heart of Centurion, it is well known for its centrality and ease of access. One of its most auspicious aspects being within close proximity to both main highways of thoroughfare between Pretoria and Johannesburg (N1 and N14 Highways) and a multitude of other major routes and is the home of the Centurion Gautrain station.

The multi tenanted building consists out of a reception area, a balcony area, and is white boxed. The unit features airconditioning, fibre optic cables for fast reliable internet, and a backup generator for power outage. This park has a communal male / female ablutions. The unit has large windows that allow natural light to filter through the work place.

The property has twenty-four-hour security as well as access- **Grosis: Monthly Repta**boin**R4**00,13700Exit**V**atuard house. It **has anoiperford** covered and base of the provide the providet t

| Floor Size m <sup>2</sup> | 324        | Security         | Yes |
|---------------------------|------------|------------------|-----|
| Parking Bays              | -          | Air Conditioning | -   |
| Title                     | -          | Generator        | -   |
| Zoning                    | Commercial | Fibre            | -   |