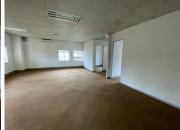

## 19,260 pm

JEAN PARK CHAMBERS | JEAN AVENUE | DIE HOEWES | CENTURION

130 m<sup>2</sup>

JEAN PARK CHAMBERS | 130 SQUARE METER OFFICE SPACE TO LET | JEAN AVENUE | DIE HOEWES | CENTURION

Jean Park Chambers is situated at 252 Jean Avenue, located in the thriving suburb of Die Hoewes, in Centurion. This office space comprises out of a 130 square metre space where the layout is sectioned into a reception area, 3 closed offices, a kitchenette and 2 sets of ablutions. The working space is fitted with neat carpeted flooring and windows that allow for ample natural light. The unit features air-conditioning to contribute to enhancing the air quality in the workplace and fibre connectivity for fast and reliable internet access. Tenants of this unit will have access to a communal entertainment area ideal for a lunch break away area.