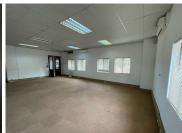

## 19,260 pm

JEAN PARK CHAMBERS | JEAN AVENUE | DIE HOEWES | CENTURION

130 m<sup>2</sup>

JEAN PARK CHAMBERS | 130 SQUARE METER OFFICE SPACE TO LET | JEAN AVENUE | DIE HOEWES | CENTURION

Jean Park Chambers is situated at 252 Jean Avenue, located in the thriving suburb of Die Hoewes, in Centurion. This office space comprises out of a 130 square metre space where the layout is sectioned into a reception area, 3 closed offices, a kitchenette and 2 sets of ablutions. The working space is fitted with neat carpeted flooring and windows that allow for ample natural light. The unit features air-conditioning to contribute to enhancing the air quality in the workplace and fibre connectivity for fast and reliable internet access. Tenants of this unit will have access to a communal entertainment area ideal for a lunch break away area.