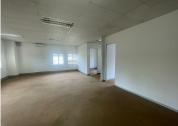

## 19,260 pm

JEAN PARK CHAMBERS | JEAN AVENUE | DIE HOEWES | CENTURION

130 m<sup>2</sup>

JEAN PARK CHAMBERS | 130 SQUARE METER OFFICE SPACE TO LET | JEAN AVENUE | DIE HOEWES | CENTURION

Jean Park Chambers is situated at 252 Jean Avenue, located in the thriving suburb of Die Hoewes, in Centurion. This office space comprises out of a 130 square metre space where the layout is sectioned into a reception area, 3 closed offices, a kitchenette and 2 sets of ablutions. The working space is fitted with neat carpeted flooring and windows that allow for ample natural light. The unit features air-conditioning to contribute to enhancing the air quality in the workplace and fibre connectivity for fast and reliable internet access. Tenants of this unit will have access to a communal entertainment area ideal for a lunch break away area.