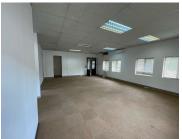

## 19,260 pm

JEAN PARK CHAMBERS | JEAN AVENUE | DIE HOEWES | CENTURION

130 m<sup>2</sup>

JEAN PARK CHAMBERS | 130 SQUARE METER OFFICE SPACE TO LET | JEAN AVENUE | DIE HOEWES | CENTURION

Jean Park Chambers is situated at 252 Jean Avenue, located in the thriving suburb of Die Hoewes, in Centurion. This office space comprises out of a 130 square metre space where the layout is sectioned into a reception area, 3 closed offices, a kitchenette and 2 sets of ablutions. The working space is fitted with neat carpeted flooring and windows that allow for ample natural light. The unit features air-conditioning to contribute to enhancing the air quality in the workplace and fibre connectivity for fast and reliable internet access. Tenants of this unit will have access to a communal entertainment area ideal for a lunch break away area.