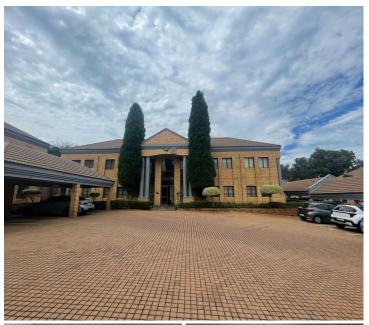

## 19,260 pm

JEAN PARK CHAMBERS | JEAN AVENUE | DIE HOEWES | CENTURION

130 m<sup>2</sup>

JEAN PARK CHAMBERS | 130 SQUARE METER OFFICE SPACE TO LET | JEAN AVENUE | DIE HOEWES | CENTURION

Jean Park Chambers is situated at 252 Jean Avenue, located in the thriving suburb of Die Hoewes, in Centurion. This office space comprises out of a 130 square metre space where the layout is sectioned into a reception area, 3 closed offices, a kitchenette and 2 sets of ablutions. The working space is fitted with neat carpeted flooring and windows that allow for ample natural light. The unit features air-conditioning to contribute to enhancing the air quality in the workplace and fibre connectivity for fast and reliable internet access. Tenants of this unit will have access to a communal entertainment area ideal for a lunch break away area.

Jean Park Chambers is situated within close proximity of multiple amenities hosted throughout the area such as Jean Crossing Shopping Centre hosting ample retailers, eateries, grocery stores and banks among many more. The property has easy access to the N1 or N14 highways via several main arterial roads, allowing a great travelling experience to other nodes.