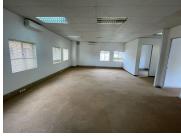

## 19,260 pm

JEAN PARK CHAMBERS | JEAN AVENUE | DIE HOEWES | CENTURION

130 m<sup>2</sup>

JEAN PARK CHAMBERS | 130 SQUARE METER OFFICE SPACE TO LET | JEAN AVENUE | DIE HOEWES | CENTURION

Jean Park Chambers is situated at 252 Jean Avenue, located in the thriving suburb of Die Hoewes, in Centurion. This office space comprises out of a 130 square metre space where the layout is sectioned into a reception area, 3 closed offices, a kitchenette and 2 sets of ablutions. The working space is fitted with neat carpeted flooring and windows that allow for ample natural light. The unit features air-conditioning to contribute to enhancing the air quality in the workplace and fibre connectivity for fast and reliable internet access. Tenants of this unit will have access to a communal entertainment area ideal for a lunch break away area.