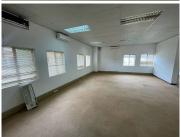

## 19,260 pm

JEAN PARK CHAMBERS | JEAN AVENUE | DIE HOEWES | CENTURION

130 m<sup>2</sup>

JEAN PARK CHAMBERS | 130 SQUARE METER OFFICE SPACE TO LET | JEAN AVENUE | DIE HOEWES | CENTURION

Jean Park Chambers is situated at 252 Jean Avenue, located in the thriving suburb of Die Hoewes, in Centurion. This office space comprises out of a 130 square metre space where the layout is sectioned into a reception area, 3 closed offices, a kitchenette and 2 sets of ablutions. The working space is fitted with neat carpeted flooring and windows that allow for ample natural light. The unit features air-conditioning to contribute to enhancing the air quality in the workplace and fibre connectivity for fast and reliable internet access. Tenants of this unit will have access to a communal entertainment area ideal for a lunch break away area.