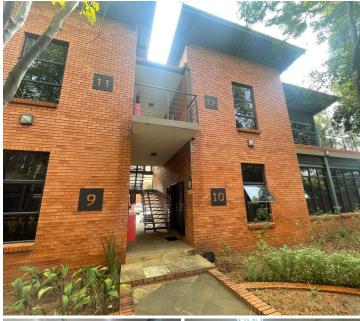

## 😭 150 m²

JEAN PARK CHAMBERS | 150 SQUARE METER OFFICE SPACE TO LET | JEAN AVENUE | DIE HOEWES | CENTURION

Jean Park Chambers is situated at 252 Jean Avenue, located in the thriving suburb of Die Hoewes, in Centurion. This office space comprises out of a 150 square metre space where the layout is sectioned into a reception area, 2 closed offices, an open-plan office, a kitchen and 2 sets of ablutions. The working space is fitted with neat tiled flooring and windows that allow for ample natural light. The unit features air-conditioning to contribute to enhancing the air quality in the workplace and fibre connectivity for fast and reliable internet access. Tenants of this unit will have access to a communal entertainment area ideal for a lunch break away area.

Jean Park Chambers is situated within close proximity of multiple amenities hosted throughout the area such as Jean Crossing Shopping Centre hosting ample retailers, eateries, grocery stores and banks among many more. The property has easy access to the N1 or N14 highways via several main arterial roads, allowing a great travelling experience to other nodes.