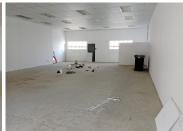

This 158 square metre retail space is an open space ready to be sectioned and laid out into the tenants' specific needs. The retail space has double volume windows\ display windows that allow ample natural light into the suite and back door access. The working space is fitted with tiled flooring, and it...