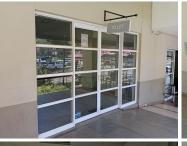

This 158 square metre retail space is an open space ready to be sectioned and laid out into the tenants' specific needs. The retail space has double volume windows\ display windows that allow ample natural light into the suite and back door access. The working space is fitted with tiled flooring, and it...