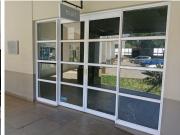

This 158 square metre retail space is an open space ready to be sectioned and laid out into the tenants' specific needs. The retail space has double volume windows\ display windows that allow ample natural light into the suite and back door access. The working space is fitted with tiled flooring, and it...