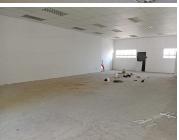

This 158 square metre retail space is an open space ready to be sectioned and laid out into the tenants' specific needs. The retail space has double volume windows\ display windows that allow ample natural light into the suite and back door access. The working space is fitted with tiled flooring, and it...