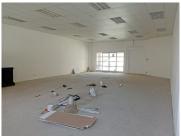

This 158 square metre retail space is an open space ready to be sectioned and laid out into the tenants' specific needs. The retail space has double volume windows\ display windows that allow ample natural light into the suite and back door access. The working space is fitted with tiled flooring, and it...