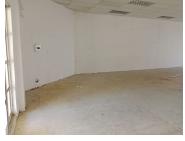

This 158 square metre retail space is an open space ready to be sectioned and laid out into the tenants' specific needs. The retail space has double volume windows\ display windows that allow ample natural light into the suite and back door access. The working space is fitted with tiled flooring, and it...