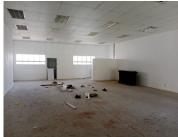

This 158 square metre retail space is an open space ready to be sectioned and laid out into the tenants' specific needs. The retail space has double volume windows\ display windows that allow ample natural light into the suite and back door access. The working space is fitted with tiled flooring, and it...