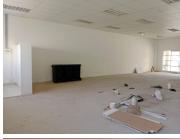

This 158 square metre retail space is an open space ready to be sectioned and laid out into the tenants' specific needs. The retail space has double volume windows\ display windows that allow ample natural light into the suite and back door access. The working space is fitted with tiled flooring, and it...