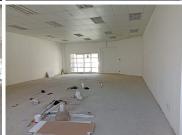

This 158 square metre retail space is an open space ready to be sectioned and laid out into the tenants' specific needs. The retail space has double volume windows\ display windows that allow ample natural light into the suite and back door access. The working space is fitted with tiled flooring, and it...