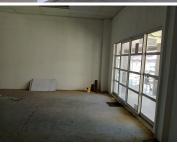

This 158 square metre retail space is an open space ready to be sectioned and laid out into the tenants' specific needs. The retail space has double volume windows\ display windows that allow ample natural light into the suite and back door access. The working space is fitted with tiled flooring, and it...