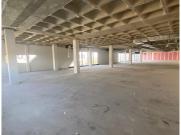

The building is white boxed and the new tenant will receive tenant installation with the transaction to do fit out of the offices. It has fibre connections available as well as excellent signage space. The premises has open parking bays available as well as basement parking bays available.