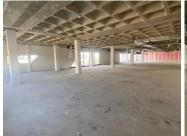

The building is white boxed and the new tenant will receive tenant installation with the transaction to do fit out of the offices. It has fibre connections available as well as excellent signage space. The premises has open parking bays available as well as basement parking bays available.