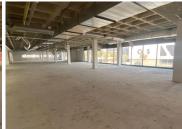

The building is white boxed and the new tenant will receive tenant installation with the transaction to do fit out of the offices. It has fibre connections available as well as excellent signage space. The premises has open parking bays available as well as basement parking bays available.