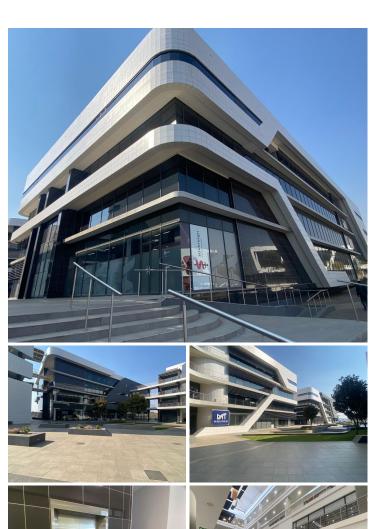

Highveld is an established hub home to various commercial, business and residential pockets in Centurion. This commercial building is situated between John Vorster Drive and Botha Avenue along the N1 Highway which offers a fantastic highway exposure opportunity.

The property has twenty four hour security as well as access controlled entrance and exit points. Bylsbridge office park is situated alongside the N1 highway and is highly visible. The park has corporate tenants like G4S security, Agri Holdings and Spoor and Fisher as well as Government institutions. The park is accessible from either John Vorster drive or Botha avenue off-ramp making it easy to access from both North and South