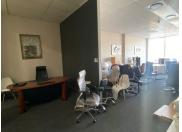

This modern office space comprises out of a reception area complete with several office areas, a boardroom, a modern kitchen area and access to shared ablution facilities. The offices feature central air conditioning, neat carpet flooring and windows that allow for ample natural light throughout the unit which creates an openair office environment. Additionally, the office showcases up scale light fixtures and modern glass panel partitioning throughout the unit.