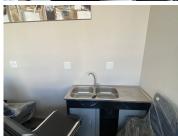

This modern office space comprises out of a reception area complete with several office areas, a boardroom, a modern kitchen area and access to shared ablution facilities. The offices feature central air conditioning, neat carpet flooring and windows that allow for ample natural light throughout the unit which creates an openair office environment. Additionally, the office showcases up scale light fixtures and modern glass panel partitioning throughout the unit.