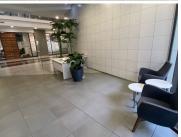

This modern office space comprises out of a reception area complete with several office areas, a boardroom, a modern kitchen area and access to shared ablution facilities. The offices feature central air conditioning, neat carpet flooring and windows that allow for ample natural light throughout the unit which creates an openair office environment. Additionally, the office showcases up scale light fixtures and modern glass panel partitioning throughout the unit.