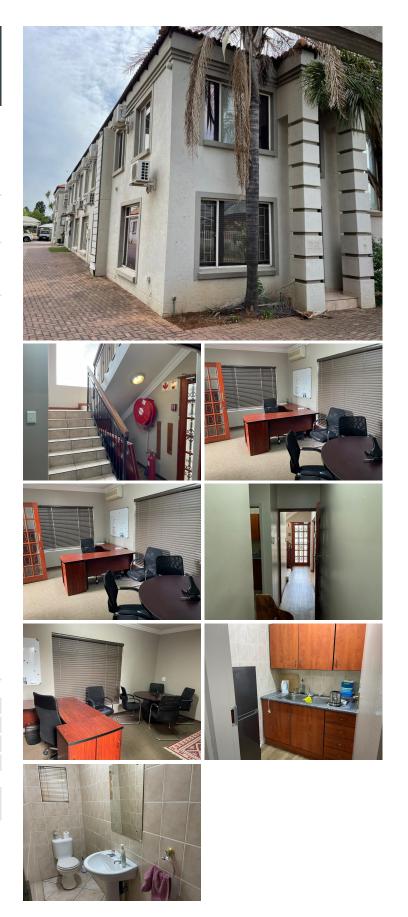

## 🐔 70 m²

70 SQUARE METER TO LET | JEAN AVENUE | DORINGKLOOF | CENTURION

The commercial office suite to let is situated at 106 Jean Avenue, based in the bustling area of Doringkloof, Centurion. The office comprises out of a spacious 70 square metre space where the layout has been sectioned into a reception area, 2 closed offices, a dedicated kitchen and a set of ablutions. It features air-conditioning to contribute to enhancing the air quality in the workplace and fibre connectivity for fast and reliable internet access. The working space is fitted with tiled flooring and windows with blinds, allowing natural light to brighten up the office.