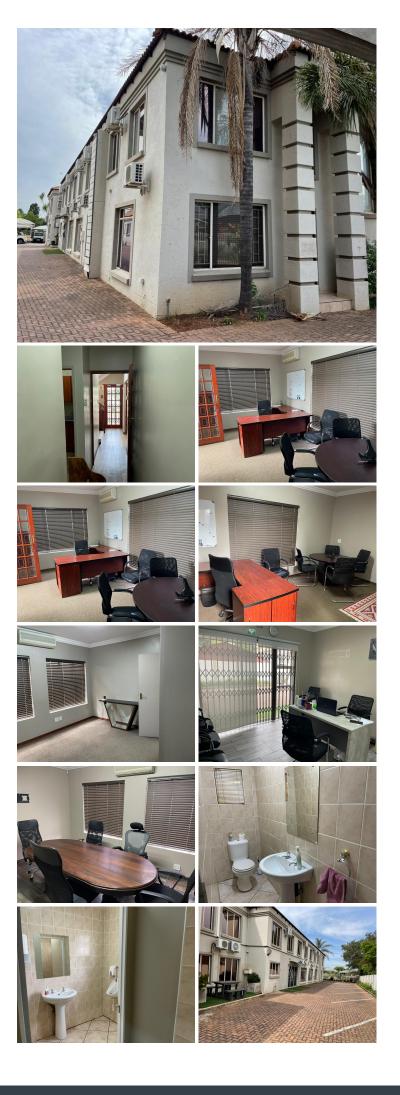

### 🐔 145 m²

145 SQUARE METER TO LET | JEAN AVENUE | DORINGKLOOF | CENTURION

Located in the thriving hub of Irene Link, our exciting new space is set to open on 1st March 2025. Just a stone's throw from the vibrant "Irene Buzz" and strategically positioned near Irene Link Commercial and Shopping Center, this address is poised to become the ultimate destination for forward-thinking businesses.

Conveniently situated just off the highway on Jean Avenue, our location offers:

- Easy access to Jhb/Midrand/Pretoria East via the John Vorster off-ramp (approx. 2 km)

- Proximity to the famous Irene Dairy Farm (approx. 3 km)
- Close proximity to three private schools and two shopping centers

- Nearby medical facilities, including Southdown's Intercare Irene

Looking for tenants wanting to share in a multidisciplinary set-up and footprint with us alongside a very well established Psychologist group.

Grosso Monthly Reptal reading the addition, cream, Prev and pur colour scheme and ready on the 1st of March 2025.

Available Formasts:

Specific Date

| - Separate consulting rooms for rent |                  |                  |     |
|--------------------------------------|------------------|------------------|-----|
| Floor Size m <sup>2</sup>            | 145 <sup>r</sup> | Security         | Yes |
| Parking Bays                         | -                | Air Conditioning | Yes |
| Title                                | -                | Generator        | -   |
| Zoning                               | Commercial       | Fibre            | -   |