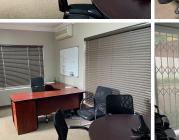

## 130 m<sup>2</sup>

130 SQUARE METER TO LET | JEAN AVENUE | DORINGKLOOF | CENTURION

Located in the thriving hub of Irene Link, our exciting new space is set to open on 1st March 2025. Just a stone's throw from the vibrant "Irene Buzz" and strategically positioned near Irene Link Commercial and Shopping Center, this address is poised to become the ultimate destination for forward-thinking businesses.

Gross Monthely Rentaly revailed of Wath Exbernation, cream, grey and blue colour scheme and ready on the 1st of March 2025.

Available Fromasts:

Specific Date

| - Separate consulting rooms for rent |            |                  |     |
|--------------------------------------|------------|------------------|-----|
| Floor Size m <sup>2</sup>            | 130        | Security         | Yes |
| Parking Bays                         | -          | Air Conditioning | Yes |
| Title                                | -          | Generator        | -   |
| Zoning                               | Commercial | Fibre            | -   |