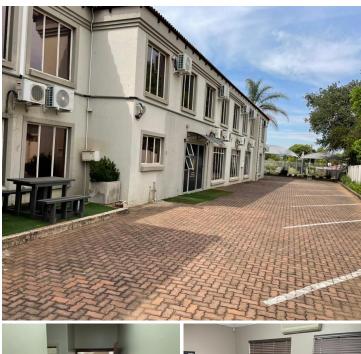

## 130 m<sup>2</sup>

130 SQUARE METER TO LET | JEAN AVENUE | DORINGKLOOF | CENTURION

Located in the thriving hub of Irene Link, our exciting new space is set to open on 1st March 2025. Just a stone's throw from the vibrant "Irene Buzz" and strategically positioned near Irene Link Commercial and Shopping Center, this address is poised to become the ultimate destination for forward-thinking businesses.

Conveniently situated just off the highway on Jean Avenue, our location offers:

- Easy access to Jhb/Midrand/Pretoria East via the John Vorster off-ramp (approx. 2 km)

- Proximity to the famous Irene Dairy Farm (approx. 3 km)
- Close proximity to three private schools and two shopping centers