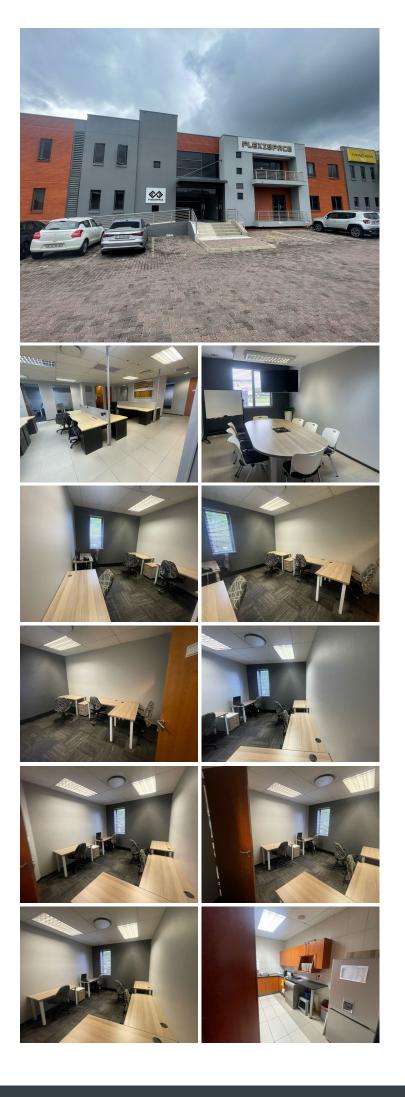

## 10,500 pm

FLEXISPACE BUILDING | KORANNA AVENUE | DORINGKLOOF | CENTURION

FLEXISPACE BUILDING | 14 SQUARE METER OFFICE TO LET | KORANNA AVENUE | DORINGKLOOF | CENTURION

BACK UP POWER SUPPLY AVAILABLE

Commercial Office to Let in the Booming area of Doringkloof within the Flexispace Building. The Flexispace Building is situated at 92 Koranna Avenue, based in Doringkloof, Centurion. The unit to let situated on the first floor of the building. The 14 square metre suite, it is an open plan working space. The building offers communal facilities including a reception area, boardrooms to facilitate meetings, printing facilities, a kitchen and ablutions. It features airconditioning to contribute to enhancing the air quality in the workplace and fibre connectivity for fast and reliable internet access. The working space is fitted with carpeted flooring and windows with blinds allowing natural light to brighten up the office and back power supply to help keep productivity flowing during load shedding.