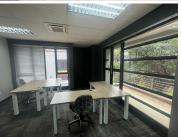

## BACK UP POWER SUPPLY AVAILABLE

Commercial Office to Let in the Booming area of Doringkloof within the Flexispace Building. The Flexispace Building is situated at 92 Koranna Avenue, based in Doringkloof, Centurion. The unit to let situated on the first floor of the building. The 33 square metre suite can occupy 13 people, it consists of 2 open plan working space. The building offers communal facilities including a reception area, a boardroom to facilitate meetings, printing facilities, a kitchen and ablutions. It features air-conditioning to contribute to enhancing the air quality in the workplace and fibre connectivity for fast and reliable internet access. The working space is fitted with carpeted flooring and windows with blinds allowing natural light to brighten up the office and back power supply to help keep productivity flowing during load shedding.