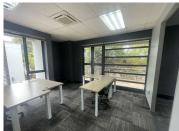

## BACK UP POWER SUPPLY AVAILABLE

Commercial Office to Let in the Booming area of Doringkloof within the Flexispace Building. The Flexispace Building is situated at 92 Koranna Avenue, based in Doringkloof, Centurion. The unit to let situated on the first floor of the building. The 33 square metre suite can occupy 13 people, it consists of 2 open plan working space. The building offers communal facilities including a reception area, a boardroom to facilitate meetings, printing facilities, a kitchen and ablutions. It features air-conditioning to contribute to enhancing the air quality in the workplace and fibre connectivity for fast and reliable internet access. The working space is fitted with carpeted flooring and windows with blinds allowing natural light to brighten up the office and back power supply to help keep productivity flowing during load shedding.