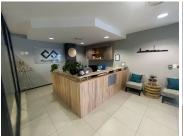

## BACK UP POWER SUPPLY AVAILABLE

Commercial Office to Let in the Booming area of Doringkloof within the Flexispace Building. The Flexispace Building is situated at 92 Koranna Avenue, based in Doringkloof, Centurion. The unit to let situated on the first floor of the building. The 33 square metre suite can occupy 13 people, it consists of 2 open plan working space. The building offers communal facilities including a reception area, a boardroom to facilitate meetings, printing facilities, a kitchen and ablutions. It features air-conditioning to contribute to enhancing the air quality in the workplace and fibre connectivity for fast and reliable internet access. The working space is fitted with carpeted flooring and windows with blinds allowing natural light to brighten up the office and back power supply to help keep productivity flowing during load shedding.