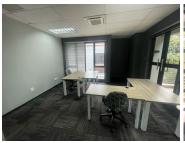

## BACK UP POWER SUPPLY AVAILABLE

Commercial Office to Let in the Booming area of Doringkloof within the Flexispace Building. The Flexispace Building is situated at 92 Koranna Avenue, based in Doringkloof, Centurion. The unit to let situated on the first floor of the building. The 33 square metre suite can occupy 13 people, it consists of 2 open plan working space. The building offers communal facilities including a reception area, a boardroom to facilitate meetings, printing facilities, a kitchen and ablutions. It features air-conditioning to contribute to enhancing the air quality in the workplace and fibre connectivity for fast and reliable internet access. The working space is fitted with carpeted flooring and windows with blinds allowing natural light to brighten up the office and back power supply to help keep productivity flowing during load shedding.