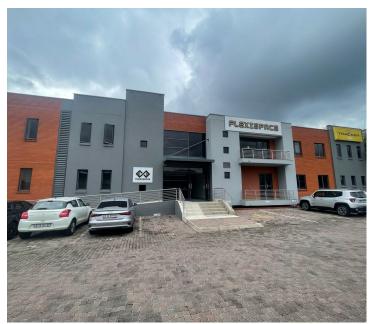

## 21,500 pm

FLEXISPACE BUILDING | KORANNA AVENUE | DORINGKLOOF | CENTURION

33 m<sup>2</sup>

FLEXISPACE BUILDING | 33 SQUARE METER OFFICE TO LET | KORANNA AVENUE | DORINGKLOOF | CENTURION

## BACK UP POWER SUPPLY AVAILABLE

Commercial Office to Let in the Booming area of Doringkloof within the Flexispace Building. The Flexispace Building is situated at 92 Koranna Avenue, based in Doringkloof, Centurion. The unit to let situated on the first floor of the building. The 33 square metre suite can occupy 13 people, it consists of 2 open plan working space. The building offers communal facilities including a reception area, a boardroom to facilitate meetings, printing facilities, a kitchen and ablutions. It features air-conditioning to contribute to enhancing the air quality in the workplace and fibre connectivity for fast and reliable internet access. The working space is fitted with carpeted flooring and windows with blinds allowing natural light to brighten up the office and back power supply to help keep productivity flowing during load shedding.