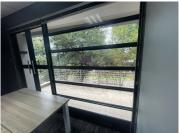

## BACK UP POWER SUPPLY AVAILABLE

Commercial Office to Let in the Booming area of Doringkloof within the Flexispace Building. The Flexispace Building is situated at 92 Koranna Avenue, based in Doringkloof, Centurion. The unit to let situated on the first floor of the building. The 33 square metre suite can occupy 13 people, it consists of 2 open plan working space. The building offers communal facilities including a reception area, a boardroom to facilitate meetings, printing facilities, a kitchen and ablutions. It features air-conditioning to contribute to enhancing the air quality in the workplace and fibre connectivity for fast and reliable internet access. The working space is fitted with carpeted flooring and windows with blinds allowing natural light to brighten up the office and back power supply to help keep productivity flowing during load shedding.