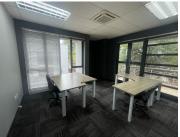

## BACK UP POWER SUPPLY AVAILABLE

Commercial Office to Let in the Booming area of Doringkloof within the Flexispace Building. The Flexispace Building is situated at 92 Koranna Avenue, based in Doringkloof, Centurion. The unit to let situated on the first floor of the building. The 33 square metre suite can occupy 13 people, it consists of 2 open plan working space. The building offers communal facilities including a reception area, a boardroom to facilitate meetings, printing facilities, a kitchen and ablutions. It features air-conditioning to contribute to enhancing the air quality in the workplace and fibre connectivity for fast and reliable internet access. The working space is fitted with carpeted flooring and windows with blinds allowing natural light to brighten up the office and back power supply to help keep productivity flowing during load shedding.