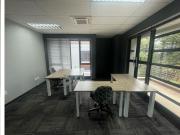

## BACK UP POWER SUPPLY AVAILABLE

Commercial Office to Let in the Booming area of Doringkloof within the Flexispace Building. The Flexispace Building is situated at 92 Koranna Avenue, based in Doringkloof, Centurion. The unit to let situated on the first floor of the building. The 33 square metre suite can occupy 13 people, it consists of 2 open plan working space. The building offers communal facilities including a reception area, a boardroom to facilitate meetings, printing facilities, a kitchen and ablutions. It features air-conditioning to contribute to enhancing the air quality in the workplace and fibre connectivity for fast and reliable internet access. The working space is fitted with carpeted flooring and windows with blinds allowing natural light to brighten up the office and back power supply to help keep productivity flowing during load shedding.