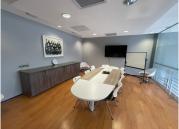

## BACK UP POWER SUPPLY AVAILABLE

Commercial Office to Let in the Booming area of Doringkloof within the Flexispace Building. The Flexispace Building is situated at 92 Koranna Avenue, based in Doringkloof, Centurion. The unit to let situated on the first floor of the building. The 33 square metre suite can occupy 13 people, it consists of 2 open plan working space. The building offers communal facilities including a reception area, a boardroom to facilitate meetings, printing facilities, a kitchen and ablutions. It features air-conditioning to contribute to enhancing the air quality in the workplace and fibre connectivity for fast and reliable internet access. The working space is fitted with carpeted flooring and windows with blinds allowing natural light to brighten up the office and back power supply to help keep productivity flowing during load shedding.