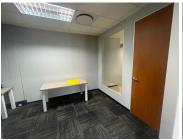

## BACK UP POWER SUPPLY AVAILABLE

Commercial Office to Let in the Booming area of Doringkloof within the Flexispace Building. The Flexispace Building is situated at 92 Koranna Avenue, based in Doringkloof, Centurion. The unit to let situated on the first floor of the building. The 33 square metre suite can occupy 13 people, it consists of 2 open plan working space. The building offers communal facilities including a reception area, a boardroom to facilitate meetings, printing facilities, a kitchen and ablutions. It features air-conditioning to contribute to enhancing the air quality in the workplace and fibre connectivity for fast and reliable internet access. The working space is fitted with carpeted flooring and windows with blinds allowing natural light to brighten up the office and back power supply to help keep productivity flowing during load shedding.