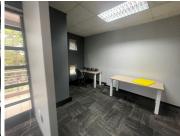

## BACK UP POWER SUPPLY AVAILABLE

Commercial Office to Let in the Booming area of Doringkloof within the Flexispace Building. The Flexispace Building is situated at 92 Koranna Avenue, based in Doringkloof, Centurion. The unit to let situated on the first floor of the building. The 33 square metre suite can occupy 13 people, it consists of 2 open plan working space. The building offers communal facilities including a reception area, a boardroom to facilitate meetings, printing facilities, a kitchen and ablutions. It features air-conditioning to contribute to enhancing the air quality in the workplace and fibre connectivity for fast and reliable internet access. The working space is fitted with carpeted flooring and windows with blinds allowing natural light to brighten up the office and back power supply to help keep productivity flowing during load shedding.