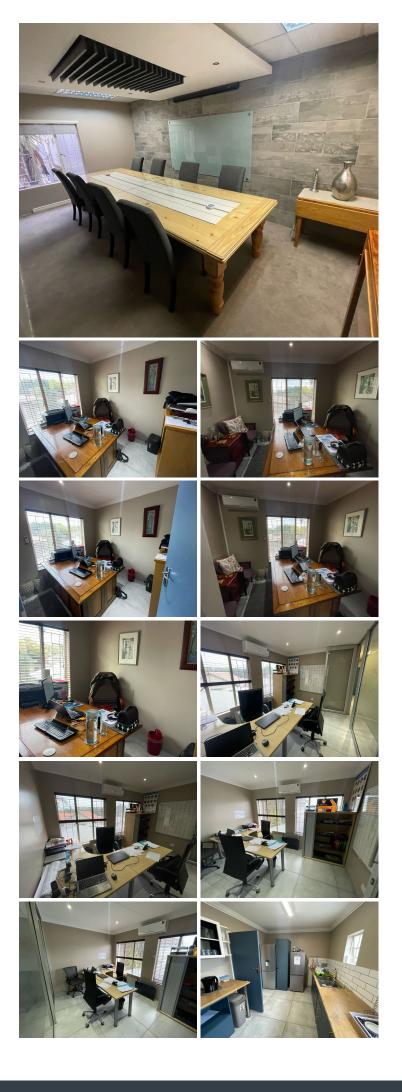

### 110 m<sup>2</sup>

110 SQUARE METER OFFICE TO LET | JEAN AVENUE | DORINGKLOOF | CENTURION

Situated at 106 Jean Avenue, based in the bustling area of Centurion Central. The office comprises out of a spacious 110 square metre space where the layout has been sectioned into a reception area, 3 closed offices, a dedicated kitchen and ablutions. It features air-conditioning to contribute to enhancing the air quality in the workplace and fibre connectivity for fast and reliable internet access. The working space is fitted with tiled flooring and windows with blinds, allowing natural light to brighten up the office.