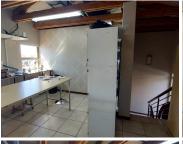

## 16,005 pm

1028 AT SAXBY OFFICE PARK | SAXBY AVENUE | ELDORAIGNE | CENTURION

120 m<sup>2</sup>

1028 AT SAXBY OFFICE PARK | 120 SQUARE METER OFFICE TO LET | SAXBY AVENUE | ELDORAIGNE | CENTURION

The office space to let is situated at 1028 Saxby Avenue, located within the well-developed area of the Eldoraigne, Centurion. The 120 square meter space is comprised out of an open space area and a kitchenette on the ground floor. The first floor consists of 1 closed office, 1 open-plan office and ablution. It features fibre connectivity for fast and reliable internet access. The working space is fitted with tiled flooring and large windows allowing natural light to brighten up the office.