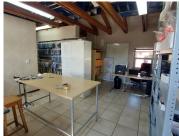

## 16,005 pm

1028 AT SAXBY OFFICE PARK | SAXBY AVENUE | ELDORAIGNE | CENTURION

120 m<sup>2</sup>

1028 AT SAXBY OFFICE PARK | 120 SQUARE METER OFFICE TO LET | SAXBY AVENUE | ELDORAIGNE | CENTURION

The office space to let is situated at 1028 Saxby Avenue, located within the well-developed area of the Eldoraigne, Centurion. The 120 square meter space is comprised out of an open space area and a kitchenette on the ground floor. The first floor consists of 1 closed office, 1 open-plan office and ablution. It features fibre connectivity for fast and reliable internet access. The working space is fitted with tiled flooring and large windows allowing natural light to brighten up the office.