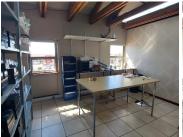

## 16,005 pm

1028 AT SAXBY OFFICE PARK | SAXBY AVENUE | ELDORAIGNE | CENTURION

120 m<sup>2</sup>

1028 AT SAXBY OFFICE PARK | 120 SQUARE METER OFFICE TO LET | SAXBY AVENUE | ELDORAIGNE | CENTURION

The office space to let is situated at 1028 Saxby Avenue, located within the well-developed area of the Eldoraigne, Centurion. The 120 square meter space is comprised out of an open space area and a kitchenette on the ground floor. The first floor consists of 1 closed office, 1 open-plan office and ablution. It features fibre connectivity for fast and reliable internet access. The working space is fitted with tiled flooring and large windows allowing natural light to brighten up the office.