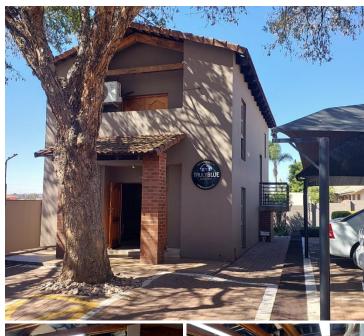

## 16,005 pm

1028 AT SAXBY OFFICE PARK | SAXBY AVENUE | ELDORAIGNE | CENTURION

120 m<sup>2</sup>

1028 AT SAXBY OFFICE PARK | 120 SQUARE METER OFFICE TO LET | SAXBY AVENUE | ELDORAIGNE | CENTURION

The office space to let is situated at 1028 Saxby Avenue, located within the well-developed area of the Eldoraigne, Centurion. The 120 square meter space is comprised out of an open space area and a kitchenette on the ground floor. The first floor consists of 1 closed office, 1 open-plan office and ablution. It features fibre connectivity for fast and reliable internet access. The working space is fitted with tiled flooring and large windows allowing natural light to brighten up the office.

There are numerous amenities in the Eldoraigne suburb, including Eldoraigne Village shopping centre is based within walking distance of the property. The centre offers shops such as SuperSpar, Woolworth's, Clicks and multiple eateries. The premises has easy access to and from the R114 highway as well as the M34 main arterial road.

The 1028 Saxby Avenue office park offers 24 hour security and access controlled entry and exit points. The property is perfectly positioned so that it has outstanding signage possibilities and exceptional main road...