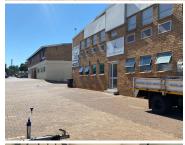

## 9,900 pm

EDWARD AVENUE | HENNOPSPARK | CENTURION

110 m<sup>2</sup>

EDWARD AVENUE | 110 SQUARE METER OFFICE SPACE TO LET | HENNOPSPARK | CENTURION

Hennopspark is a well-developed industrial and commercial node located within the Centurion area. This office space is located on Edward Avenue within Henneopspark, Centurion. This white-box office suite comprises out of an open-plan office area, with a dedicated kitchen area, and a set of ablutions. The office features air-conditioning, neat tiled flooring, 2 lockable doors at the entry, and has cupboards in the main office, and windows that allow natural light to filter in. This unit is beautiful with neat finishings and elegant feel.

This neat, multi-tenanted office offers 2 open parking bays, the unit has great visibility as it is facing the street, this along with good signage space will offer a great exposure opportunity within the area. The landlord is willing to offer a beneficial occupation period as well as a tenant installation allowance option. This unit is located within close proximity of popular retailers such as Chamberlains, Builders Warehouse, Evetech and other retail centres. The premises have exceptional access to and from the N1 or...