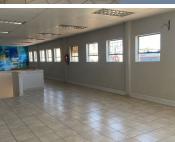

## 9,900 pm

EDWARD AVENUE | HENNOPSPARK | CENTURION

110 m<sup>2</sup>

EDWARD AVENUE | 110 SQUARE METER OFFICE SPACE TO LET | HENNOPSPARK | CENTURION

Hennopspark is a well-developed industrial and commercial node located within the Centurion area. This office space is located on Edward Avenue within Henneopspark, Centurion. This white-box office suite comprises out of an open-plan office area, with a dedicated kitchen area, and a set of ablutions. The office features air-conditioning, neat tiled flooring, 2 lockable doors at the entry, and has cupboards in the main office, and windows that allow natural light to filter in. This unit is beautiful with neat finishings and elegant feel.