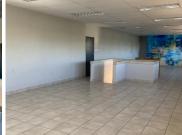

## 9,900 pm

EDWARD AVENUE | HENNOPSPARK | CENTURION

110 m<sup>2</sup>

EDWARD AVENUE | 110 SQUARE METER OFFICE SPACE TO LET | HENNOPSPARK | CENTURION

Hennopspark is a well-developed industrial and commercial node located within the Centurion area. This office space is located on Edward Avenue within Henneopspark, Centurion. This white-box office suite comprises out of an open-plan office area, with a dedicated kitchen area, and a set of ablutions. The office features air-conditioning, neat tiled flooring, 2 lockable doors at the entry, and has cupboards in the main office, and windows that allow natural light to filter in. This unit is beautiful with neat finishings and elegant feel.