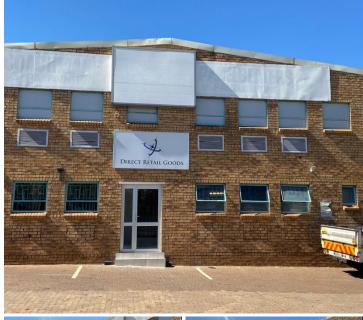

## 9,900 pm

EDWARD AVENUE | HENNOPSPARK | CENTURION

110 m<sup>2</sup>

EDWARD AVENUE | 110 SQUARE METER OFFICE SPACE TO LET | HENNOPSPARK | CENTURION

Hennopspark is a well-developed industrial and commercial node located within the Centurion area. This office space is located on Edward Avenue within Henneopspark, Centurion. This white-box office suite comprises out of an open-plan office area, with a dedicated kitchen area, and a set of ablutions. The office features air-conditioning, neat tiled flooring, 2 lockable doors at the entry, and has cupboards in the main office, and windows that allow natural light to filter in. This unit is beautiful with neat finishings and elegant feel.

This neat, multi-tenanted office offers 2 open parking bays, the unit has great visibility as it is facing the street, this along with good signage space will offer a great exposure opportunity within the area. The landlord is willing to offer a beneficial occupation period as well as a tenant installation allowance option. This unit is located within close proximity of popular retailers such as Chamberlains, Builders Warehouse, Evetech and other retail centres. The premises have exceptional access to and from the N1 or...