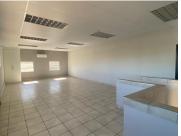

## 9,900 pm

EDWARD AVENUE | HENNOPSPARK | CENTURION

110 m<sup>2</sup>

EDWARD AVENUE | 110 SQUARE METER OFFICE SPACE TO LET | HENNOPSPARK | CENTURION

Hennopspark is a well-developed industrial and commercial node located within the Centurion area. This office space is located on Edward Avenue within Henneopspark, Centurion. This white-box office suite comprises out of an open-plan office area, with a dedicated kitchen area, and a set of ablutions. The office features air-conditioning, neat tiled flooring, 2 lockable doors at the entry, and has cupboards in the main office, and windows that allow natural light to filter in. This unit is beautiful with neat finishings and elegant feel.