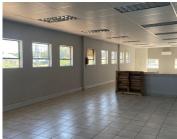

## 9,900 pm

EDWARD AVENUE | HENNOPSPARK | CENTURION

110 m<sup>2</sup>

EDWARD AVENUE | 110 SQUARE METER OFFICE SPACE TO LET | HENNOPSPARK | CENTURION

Hennopspark is a well-developed industrial and commercial node located within the Centurion area. This office space is located on Edward Avenue within Henneopspark, Centurion. This white-box office suite comprises out of an open-plan office area, with a dedicated kitchen area, and a set of ablutions. The office features air-conditioning, neat tiled flooring, 2 lockable doors at the entry, and has cupboards in the main office, and windows that allow natural light to filter in. This unit is beautiful with neat finishings and elegant feel.