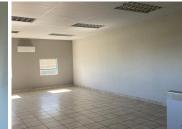

## 9,900 pm

EDWARD AVENUE | HENNOPSPARK | CENTURION

110 m<sup>2</sup>

EDWARD AVENUE | 110 SQUARE METER OFFICE SPACE TO LET | HENNOPSPARK | CENTURION

Hennopspark is a well-developed industrial and commercial node located within the Centurion area. This office space is located on Edward Avenue within Henneopspark, Centurion. This white-box office suite comprises out of an open-plan office area, with a dedicated kitchen area, and a set of ablutions. The office features air-conditioning, neat tiled flooring, 2 lockable doors at the entry, and has cupboards in the main office, and windows that allow natural light to filter in. This unit is beautiful with neat finishings and elegant feel.