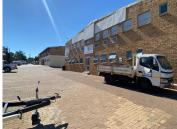

## 9,900 pm

EDWARD AVENUE | HENNOPSPARK | CENTURION

110 m<sup>2</sup>

EDWARD AVENUE | 110 SQUARE METER OFFICE SPACE TO LET | HENNOPSPARK | CENTURION

Hennopspark is a well-developed industrial and commercial node located within the Centurion area. This office space is located on Edward Avenue within Henneopspark, Centurion. This white-box office suite comprises out of an open-plan office area, with a dedicated kitchen area, and a set of ablutions. The office features air-conditioning, neat tiled flooring, 2 lockable doors at the entry, and has cupboards in the main office, and windows that allow natural light to filter in. This unit is beautiful with neat finishings and elegant feel.

This neat, multi-tenanted office offers 2 open parking bays, the unit has great visibility as it is facing the street, this along with good signage space will offer a great exposure opportunity within the area. The landlord is willing to offer a beneficial occupation period as well as a tenant installation allowance option. This unit is located within close proximity of popular retailers such as Chamberlains, Builders Warehouse, Evetech and other retail centres. The premises have exceptional access to and from the N1 or...