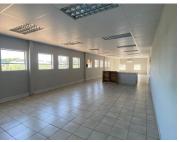

## 9,900 pm

EDWARD AVENUE | HENNOPSPARK | CENTURION

110 m<sup>2</sup>

EDWARD AVENUE | 110 SQUARE METER OFFICE SPACE TO LET | HENNOPSPARK | CENTURION

Hennopspark is a well-developed industrial and commercial node located within the Centurion area. This office space is located on Edward Avenue within Henneopspark, Centurion. This white-box office suite comprises out of an open-plan office area, with a dedicated kitchen area, and a set of ablutions. The office features air-conditioning, neat tiled flooring, 2 lockable doors at the entry, and has cupboards in the main office, and windows that allow natural light to filter in. This unit is beautiful with neat finishings and elegant feel.