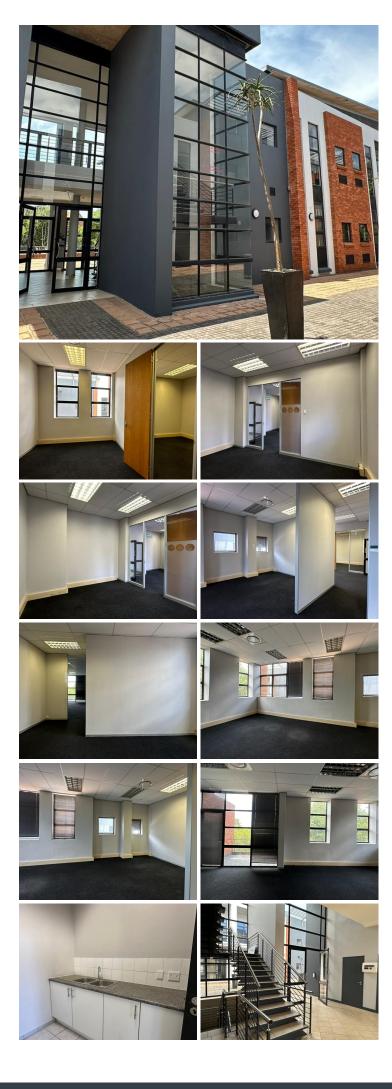

## 🔏 153 m²

ECO FUSION PHASE 4 | 153 SQUARE METER OFFICE SPACE TO LET | WITCH-HAZEL AVENUE | HIGHVELD | CENTURION

Highveld is a prominent commercial business pocket located within the popular Centurion area. This office unit is situated within the multi-tenanted Eco Fusion Phase 4 Corporate Park based on Witch-Hazel Avenue within Highveld, Centurion. This first floor office space consists out of a reception area complete with 2 closed offices, a spacious open-plan office area, a dedicated kitchen area and access to communal male/ female ablutions. This neat unit features central air conditioning, ready-to-go, fibre connections, neat carpet flooring, glass panel partitioning and windows that allow for ample natural light. The park offers a serene corporate environment by showcasing well maintained garden areas and water features throughout the park.

Eco Fusion Phase 4 Corporate Park has twenty-four-hour security along with an on-site guard house providing access control at the entry and exit boom gates. This fully fenced park has been secured with electric fencing around the perimeter. This unit has been allocated 2 open parking bays as well...