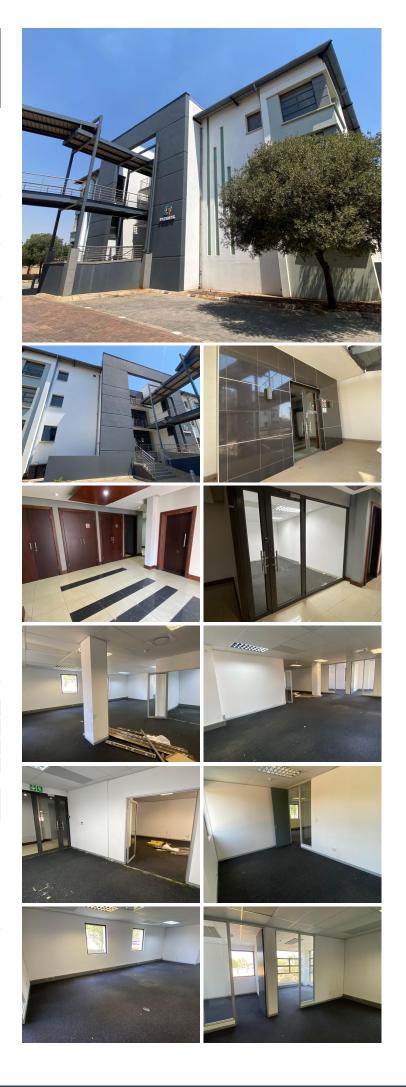

### **200** m<sup>2</sup>

ECO ORIGIN OFFICE PARK | 200 SQUARE METER OFFICE SPACE TO LET | WITCH-HAZEL AVENUE | HIGHVELD | CENTURION

BACKUP GENERATOR - NO LOADSHEDDING!!

Situated in a secure, well maintained Eco Origin Office Park, on Witch-Hazel Avenue in the heart of Highveld, Centurion. The Park provides ample secure parking bays with twenty-four hour security with access control entrance and exit points. This ground floor office comprises out of a reception area, 1 closed office area, a boardroom, 1 open-plan office spaces, a dedicated kitchen area, and 2 sets of ablutions.

This A-Grade office space measuring approximately 200 square meter is equipped with standard office lighting, air-conditioning, fast fibre connectivity, and windows with blinds allowing natural light to filter in. Eco Origin Office Park is easily accessible from many main routes and arterial. Close to public transport and various amenities. The unit has great visibility as it is facing the street, this along with good signage space will offer a great exposure opportunity within the area.