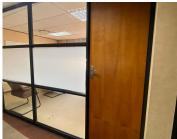

## 6,550 pm

Q-KON BUILDING | PIETER STREET | HIGHVELD | CENTURION

18 m<sup>2</sup>

Q-KON BUILDING| 18 SQUARE METER FULLY SERVICED OFFICE UNIT| TO LET| PIETER STREET| HIGHVELD

BACK UP POWER SUPPLY

Highveld is a prominent commercial pocket located within the prime Centurion area. This first floor office space is situated within the multi-tenanted Q-Kon Building based on Pieter Street within the busy Highveld, Centurion area. This unit consists out of an 18 square meter office suite is currently able to accommodate 2 people, but there is enough space available to accommodate 1 more person if needed. The office has been equipped with 2 office desks as well as 2 office chairs and a wall mounted white board. The office features central air conditioning, neat carpet flooring, glass panel partitioning and large windows with blinds that allow for ample natural light. Q-Kon Building offers several communal services available for tenants, this includes a communal reception as well as a communal waiting area and communal boardrooms subject to bookings.