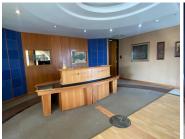

## 6,550 pm

Q-KON BUILDING | PIETER STREET | HIGHVELD | CENTURION

18 m<sup>2</sup>

Q-KON BUILDING| 18 SQUARE METER FULLY SERVICED OFFICE UNIT| TO LET| PIETER STREET| HIGHVELD

BACK UP POWER SUPPLY

Highveld is a prominent commercial pocket located within the prime Centurion area. This first floor office space is situated within the multi-tenanted Q-Kon Building based on Pieter Street within the busy Highveld, Centurion area. This unit consists out of an 18 square meter office suite is currently able to accommodate 2 people, but there is enough space available to accommodate 1 more person if needed. The office has been equipped with 2 office desks as well as 2 office chairs and a wall mounted white board. The office features central air conditioning, neat carpet flooring, glass panel partitioning and large windows with blinds that allow for ample natural light. Q-Kon Building offers several communal services available for tenants, this includes a communal reception as well as a communal waiting area and communal boardrooms subject to bookings.