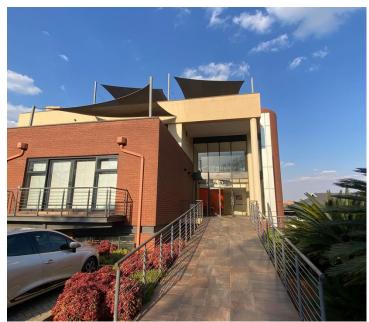

## 6,550 pm

Q-KON BUILDING | PIETER STREET | HIGHVELD | CENTURION

18 m<sup>2</sup>

Q-KON BUILDING| 18 SQUARE METER FULLY SERVICED OFFICE UNIT| TO LET| PIETER STREET| HIGHVELD

BACK UP POWER SUPPLY

Highveld is a prominent commercial pocket located within the prime Centurion area. This first floor office space is situated within the multi-tenanted Q-Kon Building based on Pieter Street within the busy Highveld, Centurion area. This unit consists out of an 18 square meter office suite is currently able to accommodate 2 people, but there is enough space available to accommodate 1 more person if needed. The office has been equipped with 2 office desks as well as 2 office chairs and a wall mounted white board. The office features central air conditioning, neat carpet flooring, glass panel partitioning and large windows with blinds that allow for ample natural light. Q-Kon Building offers several communal services available for tenants, this includes a communal reception as well as a communal waiting area and communal boardrooms subject to bookings.

This Q-Kon building showcases neat garden areas. This commercial business premises have twenty-four hour security as well as access controlled entrance and exit points. The...

Gross Monthly Rental R6,550 Ex Vat Lease Period Negotiable Available From Immediately