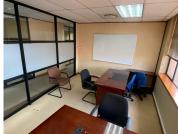

## 6,550 pm

Q-KON BUILDING | PIETER STREET | HIGHVELD | CENTURION

18 m<sup>2</sup>

Q-KON BUILDING| 18 SQUARE METER FULLY SERVICED OFFICE UNIT| TO LET| PIETER STREET| HIGHVELD

BACK UP POWER SUPPLY

Highveld is a prominent commercial pocket located within the prime Centurion area. This first floor office space is situated within the multi-tenanted Q-Kon Building based on Pieter Street within the busy Highveld, Centurion area. This unit consists out of an 18 square meter office suite is currently able to accommodate 2 people, but there is enough space available to accommodate 1 more person if needed. The office has been equipped with 2 office desks as well as 2 office chairs and a wall mounted white board. The office features central air conditioning, neat carpet flooring, glass panel partitioning and large windows with blinds that allow for ample natural light. Q-Kon Building offers several communal services available for tenants, this includes a communal reception as well as a communal waiting area and communal boardrooms subject to bookings.