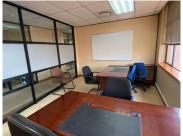

## 6,550 pm

Q-KON BUILDING | PIETER STREET | HIGHVELD | CENTURION

18 m<sup>2</sup>

Q-KON BUILDING| 18 SQUARE METER FULLY SERVICED OFFICE UNIT| TO LET| PIETER STREET| HIGHVELD

BACK UP POWER SUPPLY

Highveld is a prominent commercial pocket located within the prime Centurion area. This first floor office space is situated within the multi-tenanted Q-Kon Building based on Pieter Street within the busy Highveld, Centurion area. This unit consists out of an 18 square meter office suite is currently able to accommodate 2 people, but there is enough space available to accommodate 1 more person if needed. The office has been equipped with 2 office desks as well as 2 office chairs and a wall mounted white board. The office features central air conditioning, neat carpet flooring, glass panel partitioning and large windows with blinds that allow for ample natural light. Q-Kon Building offers several communal services available for tenants, this includes a communal reception as well as a communal waiting area and communal boardrooms subject to bookings.