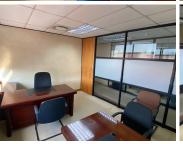

## 6,550 pm

Q-KON BUILDING | PIETER STREET | HIGHVELD | CENTURION

18 m<sup>2</sup>

Q-KON BUILDING| 18 SQUARE METER FULLY SERVICED OFFICE UNIT| TO LET| PIETER STREET| HIGHVELD

BACK UP POWER SUPPLY

Highveld is a prominent commercial pocket located within the prime Centurion area. This first floor office space is situated within the multi-tenanted Q-Kon Building based on Pieter Street within the busy Highveld, Centurion area. This unit consists out of an 18 square meter office suite is currently able to accommodate 2 people, but there is enough space available to accommodate 1 more person if needed. The office has been equipped with 2 office desks as well as 2 office chairs and a wall mounted white board. The office features central air conditioning, neat carpet flooring, glass panel partitioning and large windows with blinds that allow for ample natural light. Q-Kon Building offers several communal services available for tenants, this includes a communal reception as well as a communal waiting area and communal boardrooms subject to bookings.