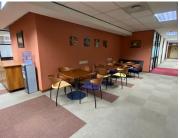

## 6,550 pm

Q-KON BUILDING | PIETER STREET | HIGHVELD | CENTURION

18 m<sup>2</sup>

Q-KON BUILDING| 18 SQUARE METER FULLY SERVICED OFFICE UNIT| TO LET| PIETER STREET| HIGHVELD

BACK UP POWER SUPPLY

Highveld is a prominent commercial pocket located within the prime Centurion area. This first floor office space is situated within the multi-tenanted Q-Kon Building based on Pieter Street within the busy Highveld, Centurion area. This unit consists out of an 18 square meter office suite is currently able to accommodate 2 people, but there is enough space available to accommodate 1 more person if needed. The office has been equipped with 2 office desks as well as 2 office chairs and a wall mounted white board. The office features central air conditioning, neat carpet flooring, glass panel partitioning and large windows with blinds that allow for ample natural light. Q-Kon Building offers several communal services available for tenants, this includes a communal reception as well as a communal waiting area and communal boardrooms subject to bookings.