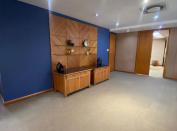

## 6,550 pm

Q-KON BUILDING | PIETER STREET | HIGHVELD | CENTURION

18 m<sup>2</sup>

Q-KON BUILDING| 18 SQUARE METER FULLY SERVICED OFFICE UNIT| TO LET| PIETER STREET| HIGHVELD

BACK UP POWER SUPPLY

Highveld is a prominent commercial pocket located within the prime Centurion area. This first floor office space is situated within the multi-tenanted Q-Kon Building based on Pieter Street within the busy Highveld, Centurion area. This unit consists out of an 18 square meter office suite is currently able to accommodate 2 people, but there is enough space available to accommodate 1 more person if needed. The office has been equipped with 2 office desks as well as 2 office chairs and a wall mounted white board. The office features central air conditioning, neat carpet flooring, glass panel partitioning and large windows with blinds that allow for ample natural light. Q-Kon Building offers several communal services available for tenants, this includes a communal reception as well as a communal waiting area and communal boardrooms subject to bookings.