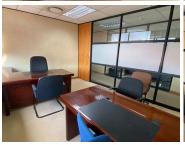

## 6,550 pm

Q-KON BUILDING | PIETER STREET | HIGHVELD | CENTURION

18 m<sup>2</sup>

Q-KON BUILDING| 18 SQUARE METER FULLY SERVICED OFFICE UNIT| TO LET| PIETER STREET| HIGHVELD

BACK UP POWER SUPPLY

Highveld is a prominent commercial pocket located within the prime Centurion area. This first floor office space is situated within the multi-tenanted Q-Kon Building based on Pieter Street within the busy Highveld, Centurion area. This unit consists out of an 18 square meter office suite is currently able to accommodate 2 people, but there is enough space available to accommodate 1 more person if needed. The office has been equipped with 2 office desks as well as 2 office chairs and a wall mounted white board. The office features central air conditioning, neat carpet flooring, glass panel partitioning and large windows with blinds that allow for ample natural light. Q-Kon Building offers several communal services available for tenants, this includes a communal reception as well as a communal waiting area and communal boardrooms subject to bookings.