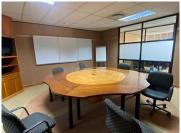

## 6,550 pm

Q-KON BUILDING | PIETER STREET | HIGHVELD | CENTURION

18 m<sup>2</sup>

Q-KON BUILDING| 18 SQUARE METER FULLY SERVICED OFFICE UNIT| TO LET| PIETER STREET| HIGHVELD

BACK UP POWER SUPPLY

Highveld is a prominent commercial pocket located within the prime Centurion area. This first floor office space is situated within the multi-tenanted Q-Kon Building based on Pieter Street within the busy Highveld, Centurion area. This unit consists out of an 18 square meter office suite is currently able to accommodate 2 people, but there is enough space available to accommodate 1 more person if needed. The office has been equipped with 2 office desks as well as 2 office chairs and a wall mounted white board. The office features central air conditioning, neat carpet flooring, glass panel partitioning and large windows with blinds that allow for ample natural light. Q-Kon Building offers several communal services available for tenants, this includes a communal reception as well as a communal waiting area and communal boardrooms subject to bookings.