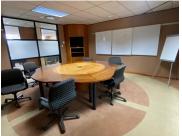

## 6,550 pm

Q-KON BUILDING | PIETER STREET | HIGHVELD | CENTURION

18 m<sup>2</sup>

Q-KON BUILDING| 18 SQUARE METER FULLY SERVICED OFFICE UNIT| TO LET| PIETER STREET| HIGHVELD

BACK UP POWER SUPPLY

Highveld is a prominent commercial pocket located within the prime Centurion area. This first floor office space is situated within the multi-tenanted Q-Kon Building based on Pieter Street within the busy Highveld, Centurion area. This unit consists out of an 18 square meter office suite is currently able to accommodate 2 people, but there is enough space available to accommodate 1 more person if needed. The office has been equipped with 2 office desks as well as 2 office chairs and a wall mounted white board. The office features central air conditioning, neat carpet flooring, glass panel partitioning and large windows with blinds that allow for ample natural light. Q-Kon Building offers several communal services available for tenants, this includes a communal reception as well as a communal waiting area and communal boardrooms subject to bookings.