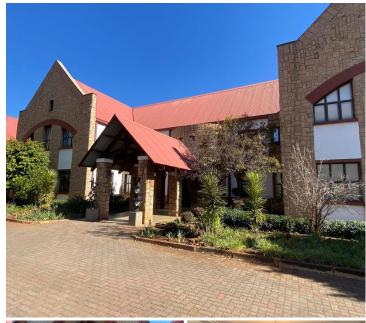

Highveld is a well-developed commercial node located within the Centurion area. This office space is located on Bauhinia Street within Highveld Technopark, Centurion. This fully furnished office suite comprises out of a communal reception area, with a communal boardroom area and an open-plan office space. The office features neat tiled flooring, and windows with blinds that allow natural light to filter in. This unit is a beautiful office building with neat finishings and elegant feel.

The office building features a backup generator in case of power outages. The neat unit is safe and secure with twenty-four hour security as well as access controlled entrance and exit points. This neat office building offers ample parking and easy access to amenities hosted within the surrounding area. These amenities include Makro, Planet Fitness, Virgin Active, KFC and much more. The unit has excellent access to and from the N1 or N14 highways,