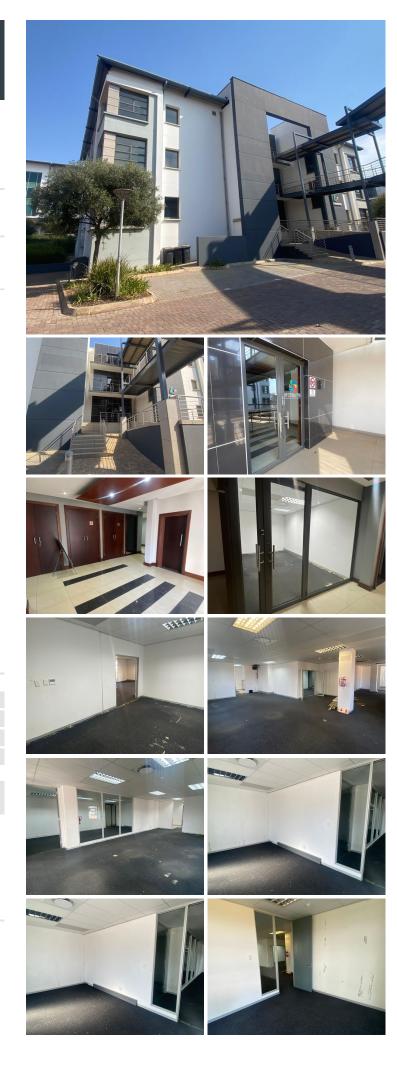

## 🔏 378 m²

ECO ORIGIN OFFICE PARK | 378 SQUARE METER OFFICE TO LET | WITCH-HAZEL AVENUE | HIGHVELD | CENTURION

B-GRADE OFFICE SUITE TO LEASE WITH GREAT MAIN ROAD EXPOSURE, OFFERING THE BEST SIGNAGE OPPORTUNITY FOR YOUR BUSINESS

Eco Origin Office Park is based in the Premiere Highveld, Centurion area, situated on Witch-Hazel Avenue. This spacious 378 square metre office suite comprises out of a reception area, closed offices that can facilitate boardrooms, open plan working stations, 1 wooden finished kitchen and communal ablutions that will be shared among other tenants in the building. The office features neat carpet flooring, central air-conditioning, big windows allowing light to come through the office and fibre connectivity allowing your business to stay connected to the business world.

Eco Origin Office Park offers excellent 24-hour security with access-controlled entrance and exit points accompanied by biometric access. There is available tenant and clientele parking and beautiful, well-maintained gardens and trees surrounding the premises. Employees have easy access to arterial roads such as the N14 highway, Olievenhoutbosch Road,...