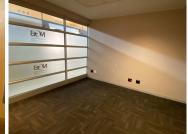

Comprising out of a sizable 640 square meter office unit, this office unit offers a reception,15 private and an open-plan office, boardroom, a kitchen as well as male female ablution facilities. The building has been equipped with modern fittings and fixtures, air conditioning units, fibre installed connectivity. This office building is fitted with blinds, on the multiple windows that allow a great amount of sunlight to enter the space. This office unit is finished with neat carpet floors and tenants have elevator access.