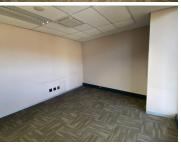

Comprising out of a sizable 640 square meter office unit, this office unit offers a reception,15 private and an open-plan office, boardroom, a kitchen as well as male female ablution facilities. The building has been equipped with modern fittings and fixtures, air conditioning units, fibre installed connectivity. This office building is fitted with blinds, on the multiple windows that allow a great amount of sunlight to enter the space. This office unit is finished with neat carpet floors and tenants have elevator access.