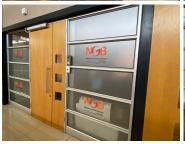

Comprising out of a sizable 640 square meter office unit, this office unit offers a reception,15 private and an open-plan office, boardroom, a kitchen as well as male female ablution facilities. The building has been equipped with modern fittings and fixtures, air conditioning units, fibre installed connectivity. This office building is fitted with blinds, on the multiple windows that allow a great amount of sunlight to enter the space. This office unit is finished with neat carpet floors and tenants have elevator access.

Eco Glades presents exceptional main road exposure and visibility due to signage, Eco Glades 2 Office park is secured with 24h security, access controlled entrance and exit points. Tenants additionally have a back-up power supply, secure tenant and visitors parking, as well as neatly maintained gardens and landscaping. The lettable office unit has 5 open and 10 basement parking bay...