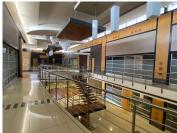

## 115,500 pm

ECO GLADES 2 OFFICE PARK| HIGHVELD| CENTURION

640 m<sup>2</sup>

ECO GLADES 2 OFFICE PARK| 640 SQUARE METER OFFICE SPACE TO LET| WITCH-HAZEL AVENUE| HIGHVELD| CENTURION

Eco Glades 2 Office Park is perfectly based within the large Centurion district, situated on Witch-Hazel Avenue, Highveld.

Comprising out of a sizable 640 square meter office unit, this office unit offers a reception,15 private and an open-plan office, boardroom, a kitchen as well as male female ablution facilities. The building has been equipped with modern fittings and fixtures, air conditioning units, fibre installed connectivity. This office building is fitted with blinds, on the multiple windows that allow a great amount of sunlight to enter the space. This office unit is finished with neat carpet floors and tenants have elevator access.

Eco Glades presents exceptional main road exposure and visibility due to signage, Eco Glades 2 Office park is secured with 24h security, access controlled entrance and exit points. Tenants additionally have a back-up power supply, secure tenant and visitors parking, as well as neatly maintained gardens and landscaping. The lettable office unit has 5 open and 10 basement parking bay...