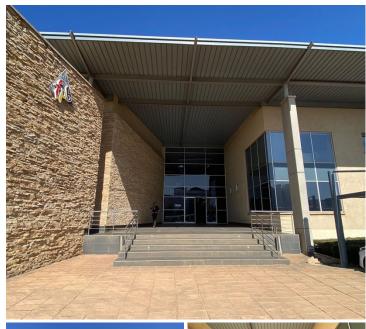

## 115,500 pm

ECO GLADES 2 OFFICE PARK| HIGHVELD| CENTURION

640 m<sup>2</sup>

ECO GLADES 2 OFFICE PARK| 640 SQUARE METER OFFICE SPACE TO LET| WITCH-HAZEL AVENUE| HIGHVELD| CENTURION

Eco Glades 2 Office Park is perfectly based within the large Centurion district, situated on Witch-Hazel Avenue, Highveld.

Eco Glades presents exceptional main road exposure and visibility due to signage, Eco Glades 2 Office park is secured with 24h security, access controlled entrance and exit points. Tenants additionally have a back-up power supply, secure tenant and visitors parking, as well as neatly maintained gardens and landscaping. The lettable office unit has 5 open and 10 basement parking bay...