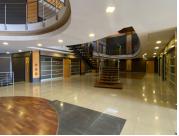

Comprising out of a sizable 640 square meter office unit, this office unit offers a reception,15 private and an open-plan office, boardroom, a kitchen as well as male female ablution facilities. The building has been equipped with modern fittings and fixtures, air conditioning units, fibre installed connectivity. This office building is fitted with blinds, on the multiple windows that allow a great amount of sunlight to enter the space. This office unit is finished with neat carpet floors and tenants have elevator access.