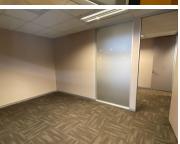

Comprising out of a sizable 640 square meter office unit, this office unit offers a reception,15 private and an open-plan office, boardroom, a kitchen as well as male female ablution facilities. The building has been equipped with modern fittings and fixtures, air conditioning units, fibre installed connectivity. This office building is fitted with blinds, on the multiple windows that allow a great amount of sunlight to enter the space. This office unit is finished with neat carpet floors and tenants have elevator access.