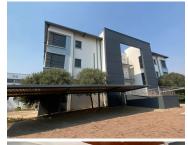

Eco Origin Office Park is based in the Premiere Highveld, Centurion area, situated on Witch-Hazel Avenue. This spacious 250 square metre office suite comprises out of a reception area, closed offices that can facilitate boardrooms, open plan working stations, 1 wooden finished kitchen and communal ablutions that will be shared among other tenants in the building. The office features neat carpet flooring, central air-conditioning, big windows allowing light to come through the office and fibre connectivity allowing your business to stay connected to the business world.