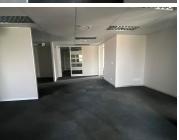

Eco Origin Office Park is based in the Premiere Highveld, Centurion area, situated on Witch-Hazel Avenue. This spacious 250 square metre office suite comprises out of a reception area, closed offices that can facilitate boardrooms, open plan working stations, 1 wooden finished kitchen and communal ablutions that will be shared among other tenants in the building. The office features neat carpet flooring, central air-conditioning, big windows allowing light to come through the office and fibre connectivity allowing your business to stay connected to the business world.