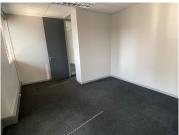

Eco Origin Office Park is based in the Premiere Highveld, Centurion area, situated on Witch-Hazel Avenue. This spacious 250 square metre office suite comprises out of a reception area, closed offices that can facilitate boardrooms, open plan working stations, 1 wooden finished kitchen and communal ablutions that will be shared among other tenants in the building. The office features neat carpet flooring, central air-conditioning, big windows allowing light to come through the office and fibre connectivity allowing your business to stay connected to the business world.