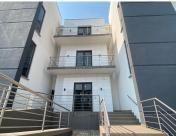

Eco Origin Office Park is based in the Premiere Highveld, Centurion area, situated on Witch-Hazel Avenue. This spacious 250 square metre office suite comprises out of a reception area, closed offices that can facilitate boardrooms, open plan working stations, 1 wooden finished kitchen and communal ablutions that will be shared among other tenants in the building. The office features neat carpet flooring, central air-conditioning, big windows allowing light to come through the office and fibre connectivity allowing your business to stay connected to the business world.