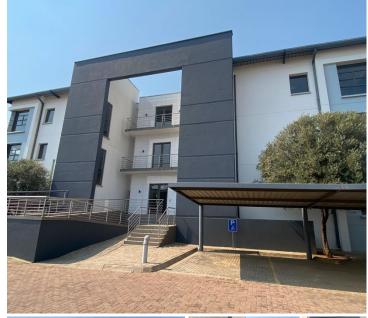

## 45,000 pm

ECO ORIGIN OFFICE PARK| WITCH-HAZEL AVENUE| HIGHVELD

250 m<sup>2</sup>

ECO ORIGIN OFFICE PARK| 250 SQAURE METER OFFICE UNIT TO LET| WITCH-HAZEL AVENUE| HGHVELD

A-GRADE OFFICE SUITE TO LEASE WITH GREAT MAIN ROAD EXPOSURE OFFERING THE BEST SIGNAGE OPPORTUNITY FOR YOUR BUSINESS

Eco Origin Office Park is based in the Premiere Highveld, Centurion area, situated on Witch-Hazel Avenue. This spacious 250 square metre office suite comprises out of a reception area, closed offices that can facilitate boardrooms, open plan working stations, 1 wooden finished kitchen and communal ablutions that will be shared among other tenants in the building. The office features neat carpet flooring, central air-conditioning, big windows allowing light to come through the office and fibre connectivity allowing your business to stay connected to the business world.