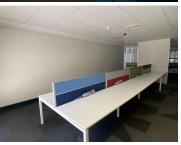

## 38,300 pm

ECO COURT OFFICE PARK | | WITCH-HAZEL AVENUE | HIGHVELD

220 m<sup>2</sup>

ECO COURT OFFICE PARK | 220 SQUARE METER COMMERCIAL OFFICE SPACE TO LET | WITCH-HAZEL AVENUE | HIGHVELD | CENTURION

Highveld is a popular business hub located within the greater Centurion area. This ground floor space is situated within the multitenanted Eco Court Office Park based on Witch-Hazel Avenue in Eco Park Estate, Centurion. This spacious office space consists out of a reception area, a spacious open-plan office area, with 1 private offices, a boardroom, a server room, a dedicated kitchen area with 2 sets of ablutions. The office features air-conditioning, neat carpet flooring, windows with blinds that allow natural light to filter in. The landlord will also be willing to assist with a tenant installation allowance dependent on the lease agreement.