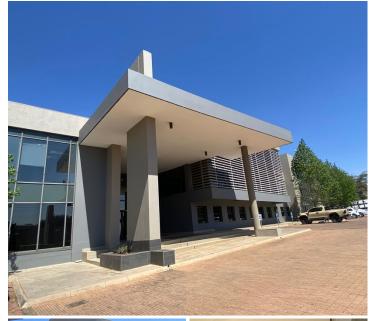

## 38,300 pm

ECO COURT OFFICE PARK | | WITCH-HAZEL AVENUE | HIGHVELD

220 m<sup>2</sup>

ECO COURT OFFICE PARK | 220 SQUARE METER COMMERCIAL OFFICE SPACE TO LET | WITCH-HAZEL AVENUE | HIGHVELD | CENTURION

Highveld is a popular business hub located within the greater Centurion area. This ground floor space is situated within the multitenanted Eco Court Office Park based on Witch-Hazel Avenue in Eco Park Estate, Centurion. This spacious office space consists out of a reception area, a spacious open-plan office area, with 1 private offices, a boardroom, a server room, a dedicated kitchen area with 2 sets of ablutions. The office features air-conditioning, neat carpet flooring, windows with blinds that allow natural light to filter in. The landlord will also be willing to assist with a tenant installation allowance dependent on the lease agreement.

This office building offers several communal areas which includes a kitchen along with an outside break-away area complete with seating for tenants and communal ablutions available on each floor. The office building has been equipped with Eco Court Office Park has twenty-four-hour security along with access-controlled entrance and exit points. Eco Court offers ample open and...