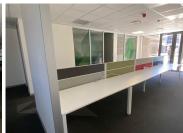

## 38,300 pm

ECO COURT OFFICE PARK | | WITCH-HAZEL AVENUE | HIGHVELD

220 m<sup>2</sup>

ECO COURT OFFICE PARK | 220 SQUARE METER COMMERCIAL OFFICE SPACE TO LET | WITCH-HAZEL AVENUE | HIGHVELD | CENTURION

Highveld is a popular business hub located within the greater Centurion area. This ground floor space is situated within the multitenanted Eco Court Office Park based on Witch-Hazel Avenue in Eco Park Estate, Centurion. This spacious office space consists out of a reception area, a spacious open-plan office area, with 1 private offices, a boardroom, a server room, a dedicated kitchen area with 2 sets of ablutions. The office features air-conditioning, neat carpet flooring, windows with blinds that allow natural light to filter in. The landlord will also be willing to assist with a tenant installation allowance dependent on the lease agreement.