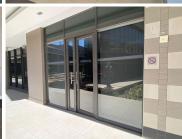

## 38,300 pm

ECO COURT OFFICE PARK | | WITCH-HAZEL AVENUE | HIGHVELD

220 m<sup>2</sup>

ECO COURT OFFICE PARK | 220 SQUARE METER COMMERCIAL OFFICE SPACE TO LET | WITCH-HAZEL AVENUE | HIGHVELD | CENTURION

Highveld is a popular business hub located within the greater Centurion area. This ground floor space is situated within the multitenanted Eco Court Office Park based on Witch-Hazel Avenue in Eco Park Estate, Centurion. This spacious office space consists out of a reception area, a spacious open-plan office area, with 1 private offices, a boardroom, a server room, a dedicated kitchen area with 2 sets of ablutions. The office features air-conditioning, neat carpet flooring, windows with blinds that allow natural light to filter in. The landlord will also be willing to assist with a tenant installation allowance dependent on the lease agreement.