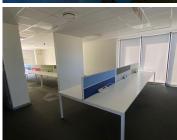

## 38,300 pm

ECO COURT OFFICE PARK | | WITCH-HAZEL AVENUE | HIGHVELD

220 m<sup>2</sup>

ECO COURT OFFICE PARK | 220 SQUARE METER COMMERCIAL OFFICE SPACE TO LET | WITCH-HAZEL AVENUE | HIGHVELD | CENTURION

Highveld is a popular business hub located within the greater Centurion area. This ground floor space is situated within the multitenanted Eco Court Office Park based on Witch-Hazel Avenue in Eco Park Estate, Centurion. This spacious office space consists out of a reception area, a spacious open-plan office area, with 1 private offices, a boardroom, a server room, a dedicated kitchen area with 2 sets of ablutions. The office features air-conditioning, neat carpet flooring, windows with blinds that allow natural light to filter in. The landlord will also be willing to assist with a tenant installation allowance dependent on the lease agreement.