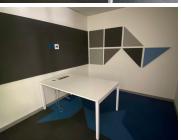

## 38,300 pm

ECO COURT OFFICE PARK | | WITCH-HAZEL AVENUE | HIGHVELD

220 m<sup>2</sup>

ECO COURT OFFICE PARK | 220 SQUARE METER COMMERCIAL OFFICE SPACE TO LET | WITCH-HAZEL AVENUE | HIGHVELD | CENTURION

Highveld is a popular business hub located within the greater Centurion area. This ground floor space is situated within the multitenanted Eco Court Office Park based on Witch-Hazel Avenue in Eco Park Estate, Centurion. This spacious office space consists out of a reception area, a spacious open-plan office area, with 1 private offices, a boardroom, a server room, a dedicated kitchen area with 2 sets of ablutions. The office features air-conditioning, neat carpet flooring, windows with blinds that allow natural light to filter in. The landlord will also be willing to assist with a tenant installation allowance dependent on the lease agreement.