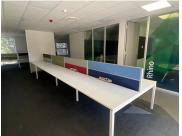

## 38,300 pm

ECO COURT OFFICE PARK | | WITCH-HAZEL AVENUE | HIGHVELD

220 m<sup>2</sup>

ECO COURT OFFICE PARK | 220 SQUARE METER COMMERCIAL OFFICE SPACE TO LET | WITCH-HAZEL AVENUE | HIGHVELD | CENTURION

Highveld is a popular business hub located within the greater Centurion area. This ground floor space is situated within the multitenanted Eco Court Office Park based on Witch-Hazel Avenue in Eco Park Estate, Centurion. This spacious office space consists out of a reception area, a spacious open-plan office area, with 1 private offices, a boardroom, a server room, a dedicated kitchen area with 2 sets of ablutions. The office features air-conditioning, neat carpet flooring, windows with blinds that allow natural light to filter in. The landlord will also be willing to assist with a tenant installation allowance dependent on the lease agreement.