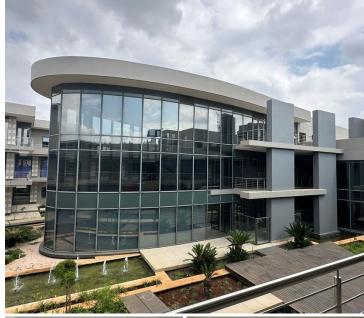

## 28,908 pm

ECO COURT OFFICE PARK| WITCH- HAZEL AVENUE| HIGHVELD

166 m<sup>2</sup>

ECO COURT OFFICE PARK| 166 SQUARE METER OFFICE SPACE| TO LET| WITCH-HAZE AVENUE| HIGHVELD| CENTURION

Eco Court is based on Witch-Hazel Avenue within Highveld, located in the well-established Centurion business node. The newly refurbished office space is partitioned into a reception area, a large open plan work space, private office component, and access to a new kitchen and communal ablutions. It is newly painted and finished with new neat carpet floors, centralized air conditioning units, fibre ready connectivity and ample windows that allow a great amount of sunlight to filter in. Eco Court has twenty-four-hour security, access-controlled entrance and exit points, secure tenant and visitors parking as well as neatly maintained gardens and landscaping with a backup generator.