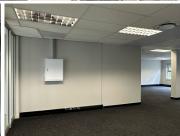

## 28,908 pm

ECO COURT OFFICE PARK| WITCH- HAZEL AVENUE| HIGHVELD

166 m<sup>2</sup>

ECO COURT OFFICE PARK| 166 SQUARE METER OFFICE SPACE| TO LET| WITCH-HAZE AVENUE| HIGHVELD| CENTURION

Eco Court is based on Witch-Hazel Avenue within Highveld, located in the well-established Centurion business node. The newly refurbished office space is partitioned into a reception area, a large open plan work space, private office component, and access to a new kitchen and communal ablutions. It is newly painted and finished with new neat carpet floors, centralized air conditioning units, fibre ready connectivity and ample windows that allow a great amount of sunlight to filter in. Eco Court has twenty-four-hour security, access-controlled entrance and exit points, secure tenant and visitors parking as well as neatly maintained gardens and landscaping with a backup generator.