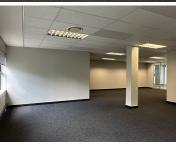

## 28,908 pm

ECO COURT OFFICE PARK| WITCH- HAZEL AVENUE| HIGHVELD

166 m<sup>2</sup>

ECO COURT OFFICE PARK| 166 SQUARE METER OFFICE SPACE| TO LET| WITCH-HAZE AVENUE| HIGHVELD| CENTURION

Eco Court is based on Witch-Hazel Avenue within Highveld, located in the well-established Centurion business node. The newly refurbished office space is partitioned into a reception area, a large open plan work space, private office component, and access to a new kitchen and communal ablutions. It is newly painted and finished with new neat carpet floors, centralized air conditioning units, fibre ready connectivity and ample windows that allow a great amount of sunlight to filter in. Eco Court has twenty-four-hour security, access-controlled entrance and exit points, secure tenant and visitors parking as well as neatly maintained gardens and landscaping with a backup generator.