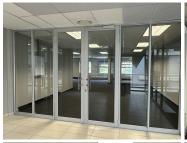

## 28,908 pm

ECO COURT OFFICE PARK| WITCH- HAZEL AVENUE| HIGHVELD

166 m<sup>2</sup>

ECO COURT OFFICE PARK| 166 SQUARE METER OFFICE SPACE| TO LET| WITCH-HAZE AVENUE| HIGHVELD| CENTURION

Eco Court is based on Witch-Hazel Avenue within Highveld, located in the well-established Centurion business node. The newly refurbished office space is partitioned into a reception area, a large open plan work space, private office component, and access to a new kitchen and communal ablutions. It is newly painted and finished with new neat carpet floors, centralized air conditioning units, fibre ready connectivity and ample windows that allow a great amount of sunlight to filter in. Eco Court has twenty-four-hour security, access-controlled entrance and exit points, secure tenant and visitors parking as well as neatly maintained gardens and landscaping with a backup generator.