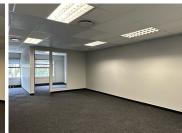

## 28,908 pm

ECO COURT OFFICE PARK| WITCH- HAZEL AVENUE| HIGHVELD

166 m<sup>2</sup>

ECO COURT OFFICE PARK| 166 SQUARE METER OFFICE SPACE| TO LET| WITCH-HAZE AVENUE| HIGHVELD| CENTURION

Eco Court is based on Witch-Hazel Avenue within Highveld, located in the well-established Centurion business node. The newly refurbished office space is partitioned into a reception area, a large open plan work space, private office component, and access to a new kitchen and communal ablutions. It is newly painted and finished with new neat carpet floors, centralized air conditioning units, fibre ready connectivity and ample windows that allow a great amount of sunlight to filter in. Eco Court has twenty-four-hour security, access-controlled entrance and exit points, secure tenant and visitors parking as well as neatly maintained gardens and landscaping with a backup generator.