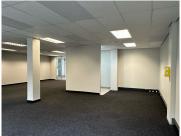

## 28,908 pm

ECO COURT OFFICE PARK| WITCH- HAZEL AVENUE| HIGHVELD

166 m<sup>2</sup>

ECO COURT OFFICE PARK| 166 SQUARE METER OFFICE SPACE| TO LET| WITCH-HAZE AVENUE| HIGHVELD| CENTURION

Eco Court is based on Witch-Hazel Avenue within Highveld, located in the well-established Centurion business node. The newly refurbished office space is partitioned into a reception area, a large open plan work space, private office component, and access to a new kitchen and communal ablutions. It is newly painted and finished with new neat carpet floors, centralized air conditioning units, fibre ready connectivity and ample windows that allow a great amount of sunlight to filter in. Eco Court has twenty-four-hour security, access-controlled entrance and exit points, secure tenant and visitors parking as well as neatly maintained gardens and landscaping with a backup generator.