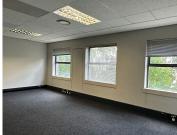

## 28,908 pm

ECO COURT OFFICE PARK| WITCH- HAZEL AVENUE| HIGHVELD

166 m<sup>2</sup>

ECO COURT OFFICE PARK| 166 SQUARE METER OFFICE SPACE| TO LET| WITCH-HAZE AVENUE| HIGHVELD| CENTURION

Eco Court is based on Witch-Hazel Avenue within Highveld, located in the well-established Centurion business node. The newly refurbished office space is partitioned into a reception area, a large open plan work space, private office component, and access to a new kitchen and communal ablutions. It is newly painted and finished with new neat carpet floors, centralized air conditioning units, fibre ready connectivity and ample windows that allow a great amount of sunlight to filter in. Eco Court has twenty-four-hour security, access-controlled entrance and exit points, secure tenant and visitors parking as well as neatly maintained gardens and landscaping with a backup generator.