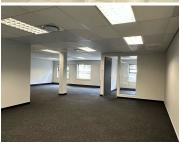

## 28,908 pm

ECO COURT OFFICE PARK| WITCH- HAZEL AVENUE| HIGHVELD

166 m<sup>2</sup>

ECO COURT OFFICE PARK| 166 SQUARE METER OFFICE SPACE| TO LET| WITCH-HAZE AVENUE| HIGHVELD| CENTURION

Eco Court is based on Witch-Hazel Avenue within Highveld, located in the well-established Centurion business node. The newly refurbished office space is partitioned into a reception area, a large open plan work space, private office component, and access to a new kitchen and communal ablutions. It is newly painted and finished with new neat carpet floors, centralized air conditioning units, fibre ready connectivity and ample windows that allow a great amount of sunlight to filter in. Eco Court has twenty-four-hour security, access-controlled entrance and exit points, secure tenant and visitors parking as well as neatly maintained gardens and landscaping with a backup generator.