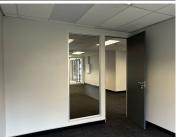

## 28,908 pm

ECO COURT OFFICE PARK| WITCH- HAZEL AVENUE| HIGHVELD

166 m<sup>2</sup>

ECO COURT OFFICE PARK| 166 SQUARE METER OFFICE SPACE| TO LET| WITCH-HAZE AVENUE| HIGHVELD| CENTURION

Eco Court is based on Witch-Hazel Avenue within Highveld, located in the well-established Centurion business node. The newly refurbished office space is partitioned into a reception area, a large open plan work space, private office component, and access to a new kitchen and communal ablutions. It is newly painted and finished with new neat carpet floors, centralized air conditioning units, fibre ready connectivity and ample windows that allow a great amount of sunlight to filter in. Eco Court has twenty-four-hour security, access-controlled entrance and exit points, secure tenant and visitors parking as well as neatly maintained gardens and landscaping with a backup generator.