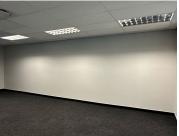

## 28,908 pm

ECO COURT OFFICE PARK| WITCH- HAZEL AVENUE| HIGHVELD

166 m<sup>2</sup>

ECO COURT OFFICE PARK| 166 SQUARE METER OFFICE SPACE| TO LET| WITCH-HAZE AVENUE| HIGHVELD| CENTURION

Eco Court is based on Witch-Hazel Avenue within Highveld, located in the well-established Centurion business node. The newly refurbished office space is partitioned into a reception area, a large open plan work space, private office component, and access to a new kitchen and communal ablutions. It is newly painted and finished with new neat carpet floors, centralized air conditioning units, fibre ready connectivity and ample windows that allow a great amount of sunlight to filter in. Eco Court has twenty-four-hour security, access-controlled entrance and exit points, secure tenant and visitors parking as well as neatly maintained gardens and landscaping with a backup generator.