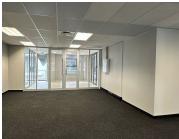

## 28,908 pm

ECO COURT OFFICE PARK| WITCH- HAZEL AVENUE| HIGHVELD

166 m<sup>2</sup>

ECO COURT OFFICE PARK| 166 SQUARE METER OFFICE SPACE| TO LET| WITCH-HAZE AVENUE| HIGHVELD| CENTURION

Eco Court is based on Witch-Hazel Avenue within Highveld, located in the well-established Centurion business node. The newly refurbished office space is partitioned into a reception area, a large open plan work space, private office component, and access to a new kitchen and communal ablutions. It is newly painted and finished with new neat carpet floors, centralized air conditioning units, fibre ready connectivity and ample windows that allow a great amount of sunlight to filter in. Eco Court has twenty-four-hour security, access-controlled entrance and exit points, secure tenant and visitors parking as well as neatly maintained gardens and landscaping with a backup generator.