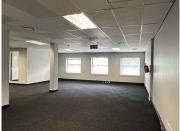

## 45,274 pm

ECO COURT OFFICE PARK| WITCH- HAZEL AVENUE| HIGHVELD

260 m<sup>2</sup>

ECO COURT OFFICE PARK| 260 SQUARE METER OFFICE SPACE| TO LET| WITCH-HAZEL AVENUE| HIGHVELD| CENTURION

Eco Court is based on Witch-Hazel Avenue within Highveld, located in the well-established Centurion business node. The newly refurbished office space is partitioned into a reception area, a large open plan work space, 4 private offices, and access to a new kitchen and communal ablutions. It is newly painted and finished with new neat carpet floors, centralized air conditioning units, fibre ready connectivity and ample windows with blinds that allow a great amount of sunlight to filter in. Eco Court has twenty-four-hour security, access-controlled entrance and exit points, secure tenant and visitors parking as well as neatly maintained gardens and landscaping with a backup generator.