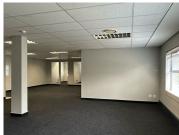

## 45,274 pm

ECO COURT OFFICE PARK| WITCH- HAZEL AVENUE| HIGHVELD

260 m<sup>2</sup>

ECO COURT OFFICE PARK| 260 SQUARE METER OFFICE SPACE| TO LET| WITCH-HAZEL AVENUE| HIGHVELD| CENTURION

Eco Court is based on Witch-Hazel Avenue within Highveld, located in the well-established Centurion business node. The newly refurbished office space is partitioned into a reception area, a large open plan work space, 4 private offices, and access to a new kitchen and communal ablutions. It is newly painted and finished with new neat carpet floors, centralized air conditioning units, fibre ready connectivity and ample windows with blinds that allow a great amount of sunlight to filter in. Eco Court has twenty-four-hour security, access-controlled entrance and exit points, secure tenant and visitors parking as well as neatly maintained gardens and landscaping with a backup generator.