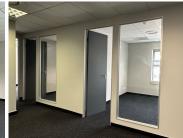

## 45,274 pm

ECO COURT OFFICE PARK| WITCH- HAZEL AVENUE| HIGHVELD

260 m<sup>2</sup>

ECO COURT OFFICE PARK| 260 SQUARE METER OFFICE SPACE| TO LET| WITCH-HAZEL AVENUE| HIGHVELD| CENTURION

Eco Court is based on Witch-Hazel Avenue within Highveld, located in the well-established Centurion business node. The newly refurbished office space is partitioned into a reception area, a large open plan work space, 4 private offices, and access to a new kitchen and communal ablutions. It is newly painted and finished with new neat carpet floors, centralized air conditioning units, fibre ready connectivity and ample windows with blinds that allow a great amount of sunlight to filter in. Eco Court has twenty-four-hour security, access-controlled entrance and exit points, secure tenant and visitors parking as well as neatly maintained gardens and landscaping with a backup generator.