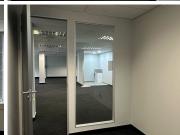

## 45,274 pm

ECO COURT OFFICE PARK| WITCH- HAZEL AVENUE| HIGHVELD

260 m<sup>2</sup>

ECO COURT OFFICE PARK| 260 SQUARE METER OFFICE SPACE| TO LET| WITCH-HAZEL AVENUE| HIGHVELD| CENTURION

Eco Court is based on Witch-Hazel Avenue within Highveld, located in the well-established Centurion business node. The newly refurbished office space is partitioned into a reception area, a large open plan work space, 4 private offices, and access to a new kitchen and communal ablutions. It is newly painted and finished with new neat carpet floors, centralized air conditioning units, fibre ready connectivity and ample windows with blinds that allow a great amount of sunlight to filter in. Eco Court has twenty-four-hour security, access-controlled entrance and exit points, secure tenant and visitors parking as well as neatly maintained gardens and landscaping with a backup generator.