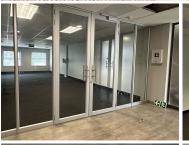

## 45,274 pm

ECO COURT OFFICE PARK| WITCH- HAZEL AVENUE| HIGHVELD

260 m<sup>2</sup>

ECO COURT OFFICE PARK| 260 SQUARE METER OFFICE SPACE| TO LET| WITCH-HAZEL AVENUE| HIGHVELD| CENTURION

Eco Court is based on Witch-Hazel Avenue within Highveld, located in the well-established Centurion business node. The newly refurbished office space is partitioned into a reception area, a large open plan work space, 4 private offices, and access to a new kitchen and communal ablutions. It is newly painted and finished with new neat carpet floors, centralized air conditioning units, fibre ready connectivity and ample windows with blinds that allow a great amount of sunlight to filter in. Eco Court has twenty-four-hour security, access-controlled entrance and exit points, secure tenant and visitors parking as well as neatly maintained gardens and landscaping with a backup generator.