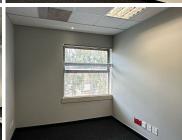

## 45,274 pm

ECO COURT OFFICE PARK| WITCH- HAZEL AVENUE| HIGHVELD

260 m<sup>2</sup>

ECO COURT OFFICE PARK| 260 SQUARE METER OFFICE SPACE| TO LET| WITCH-HAZEL AVENUE| HIGHVELD| CENTURION

Eco Court is based on Witch-Hazel Avenue within Highveld, located in the well-established Centurion business node. The newly refurbished office space is partitioned into a reception area, a large open plan work space, 4 private offices, and access to a new kitchen and communal ablutions. It is newly painted and finished with new neat carpet floors, centralized air conditioning units, fibre ready connectivity and ample windows with blinds that allow a great amount of sunlight to filter in. Eco Court has twenty-four-hour security, access-controlled entrance and exit points, secure tenant and visitors parking as well as neatly maintained gardens and landscaping with a backup generator.