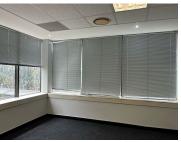

## 45,274 pm

ECO COURT OFFICE PARK| WITCH- HAZEL AVENUE| HIGHVELD

260 m<sup>2</sup>

ECO COURT OFFICE PARK| 260 SQUARE METER OFFICE SPACE| TO LET| WITCH-HAZEL AVENUE| HIGHVELD| CENTURION

Eco Court is based on Witch-Hazel Avenue within Highveld, located in the well-established Centurion business node. The newly refurbished office space is partitioned into a reception area, a large open plan work space, 4 private offices, and access to a new kitchen and communal ablutions. It is newly painted and finished with new neat carpet floors, centralized air conditioning units, fibre ready connectivity and ample windows with blinds that allow a great amount of sunlight to filter in. Eco Court has twenty-four-hour security, access-controlled entrance and exit points, secure tenant and visitors parking as well as neatly maintained gardens and landscaping with a backup generator.