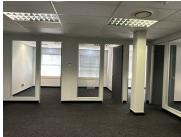

## 45,274 pm

ECO COURT OFFICE PARK| WITCH- HAZEL AVENUE| HIGHVELD

260 m<sup>2</sup>

ECO COURT OFFICE PARK| 260 SQUARE METER OFFICE SPACE| TO LET| WITCH-HAZEL AVENUE| HIGHVELD| CENTURION

Eco Court is based on Witch-Hazel Avenue within Highveld, located in the well-established Centurion business node. The newly refurbished office space is partitioned into a reception area, a large open plan work space, 4 private offices, and access to a new kitchen and communal ablutions. It is newly painted and finished with new neat carpet floors, centralized air conditioning units, fibre ready connectivity and ample windows with blinds that allow a great amount of sunlight to filter in. Eco Court has twenty-four-hour security, access-controlled entrance and exit points, secure tenant and visitors parking as well as neatly maintained gardens and landscaping with a backup generator.