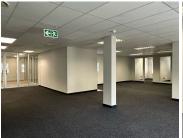

## 45,274 pm

ECO COURT OFFICE PARK| WITCH- HAZEL AVENUE| HIGHVELD

260 m<sup>2</sup>

ECO COURT OFFICE PARK| 260 SQUARE METER OFFICE SPACE| TO LET| WITCH-HAZEL AVENUE| HIGHVELD| CENTURION

Eco Court is based on Witch-Hazel Avenue within Highveld, located in the well-established Centurion business node. The newly refurbished office space is partitioned into a reception area, a large open plan work space, 4 private offices, and access to a new kitchen and communal ablutions. It is newly painted and finished with new neat carpet floors, centralized air conditioning units, fibre ready connectivity and ample windows with blinds that allow a great amount of sunlight to filter in. Eco Court has twenty-four-hour security, access-controlled entrance and exit points, secure tenant and visitors parking as well as neatly maintained gardens and landscaping with a backup generator.