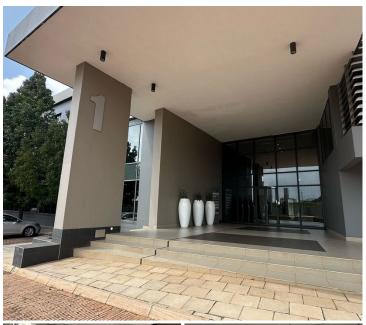

## 45,274 pm

ECO COURT OFFICE PARK| WITCH- HAZEL AVENUE| HIGHVELD

260 m<sup>2</sup>

ECO COURT OFFICE PARK| 260 SQUARE METER OFFICE SPACE| TO LET| WITCH-HAZEL AVENUE| HIGHVELD| CENTURION

Eco Court is based on Witch-Hazel Avenue within Highveld, located in the well-established Centurion business node. The newly refurbished office space is partitioned into a reception area, a large open plan work space, 4 private offices, and access to a new kitchen and communal ablutions. It is newly painted and finished with new neat carpet floors, centralized air conditioning units, fibre ready connectivity and ample windows with blinds that allow a great amount of sunlight to filter in. Eco Court has twenty-four-hour security, access-controlled entrance and exit points, secure tenant and visitors parking as well as neatly maintained gardens and landscaping with a backup generator.