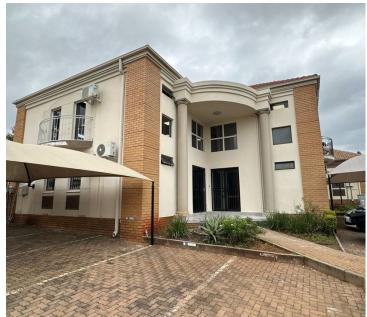

## 52,000 pm

CORPORATE CORNER | MARCO POLO STREET | HIGHVELD | CENTURION

385 m<sup>2</sup>

CORPORATE CORNER | 385 SQUARE METER OFFICE SPACE TO LET | MARCO POLO STREET | HIGHVELD | CENTURION

Corporate Corner is a multi-tenanted, secure office park based on Marco Polo Street within Highveld, Centurion. Highveld is a prime commercial business hub located within the bustling Centurion area. This neat commerical building is situated within Corporate Corner, based on Marco Polo Street within Highveld, Centurion. This office space consists of a gound floor and first floor, closed offices, a spacious open-plan office areas, 2 kitchens, and access to 4 sets of male/female ablutions. The office features air conditioning, neat tiled flooring, modern glass panel partitioning, and large windows that allow for ample natural light. Occupants will have access to allocated parking bays, this includes open parking bays, and shaded parking bays. Corporate Corner has good main road visibility along with allocated signage locations, which can create a good opportunity for exposure within the area and surrounds. Corporate Corner showcases well maintained garden areas along with water features which provide a serene corporate environment for...