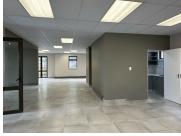

## 52,000 pm

CORPORATE CORNER | MARCO POLO STREET | HIGHVELD | CENTURION

385 m<sup>2</sup>

CORPORATE CORNER | 385 SQUARE METER OFFICE SPACE TO LET | MARCO POLO STREET | HIGHVELD | CENTURION

Corporate Corner is a multi-tenanted, secure office park based on Marco Polo Street within Highveld, Centurion. Highveld is a prime commercial business hub located within the bustling Centurion area. This neat commerical building is situated within Corporate Corner, based on Marco Polo Street within Highveld, Centurion. This office space consists of a gound floor and first floor, closed offices, a spacious open-plan office areas, 2 kitchens, and access to 4 sets of male/female ablutions. The office features air conditioning, neat tiled flooring, modern glass panel partitioning, and large windows that allow for ample natural light. Occupants will have access to allocated parking bays, this includes open parking bays, and shaded parking bays. Corporate Corner has good main road visibility along with allocated signage locations, which can create a good opportunity for exposure within the area and surrounds. Corporate Corner showcases well maintained garden areas along with water features which provide a serene corporate environment for...

Gross Monthly Rental R52,000 Ex Vat Lease Period Negotiable Available From R52,000 Ex Vat Immediately

| Floor Size m <sup>2</sup> | 385        | Security         | Yes |
|---------------------------|------------|------------------|-----|
| Parking Bays              | 8.0        | Air Conditioning | Yes |
| Title                     | -          | Generator        | -   |
| Zoning                    | Commercial | Fibre            | -   |