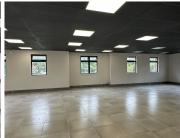

## 52,000 pm

CORPORATE CORNER | MARCO POLO STREET | HIGHVELD | CENTURION

385 m<sup>2</sup>

CORPORATE CORNER | 385 SQUARE METER OFFICE SPACE TO LET | MARCO POLO STREET | HIGHVELD | CENTURION

Corporate Corner is a multi-tenanted, secure office park based on Marco Polo Street within Highveld, Centurion. Highveld is a prime commercial business hub located within the bustling Centurion area. This neat commerical building is situated within Corporate Corner, based on Marco Polo Street within Highveld, Centurion. This office space consists of a gound floor and first floor, closed offices, a spacious open-plan office areas, 2 kitchens, and access to 4 sets of male/female ablutions. The office features air conditioning, neat tiled flooring, modern glass panel partitioning, and large windows that allow for ample natural light. Occupants will have access to allocated parking bays, this includes open parking bays, and shaded parking bays. Corporate Corner has good main road visibility along with allocated signage locations, which can create a good opportunity for exposure within the area and surrounds. Corporate Corner showcases well maintained garden areas along with water features which provide a serene corporate environment for...

Gross Monthly Rental R52,000 Ex Vat Lease Period Negotiable Available From R52,000 Ex Vat Immediately

| Floor Size m <sup>2</sup> | 385        | Security         | Yes |
|---------------------------|------------|------------------|-----|
| Parking Bays              | 8.0        | Air Conditioning | Yes |
| Title                     | -          | Generator        | -   |
| Zoning                    | Commercial | Fibre            | -   |