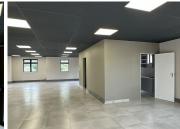

## 52,000 pm

CORPORATE CORNER | MARCO POLO STREET | HIGHVELD | CENTURION

385 m<sup>2</sup>

CORPORATE CORNER | 385 SQUARE METER OFFICE SPACE TO LET | MARCO POLO STREET | HIGHVELD | CENTURION

Corporate Corner is a multi-tenanted, secure office park based on Marco Polo Street within Highveld, Centurion. Highveld is a prime commercial business hub located within the bustling Centurion area. This neat commerical building is situated within Corporate Corner, based on Marco Polo Street within Highveld, Centurion. This office space consists of a gound floor and first floor, closed offices, a spacious open-plan office areas, 2 kitchens, and access to 4 sets of male/female ablutions. The office features air conditioning, neat tiled flooring, modern glass panel partitioning, and large windows that allow for ample natural light. Occupants will have access to allocated parking bays, this includes open parking bays, and shaded parking bays. Corporate Corner has good main road visibility along with allocated signage locations, which can create a good opportunity for exposure within the area and surrounds. Corporate Corner showcases well maintained garden areas along with water features which provide a serene corporate environment for...