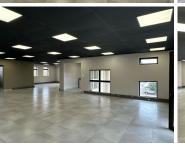

## 52,000 pm

CORPORATE CORNER | MARCO POLO STREET | HIGHVELD | CENTURION

385 m<sup>2</sup>

CORPORATE CORNER | 385 SQUARE METER OFFICE SPACE TO LET | MARCO POLO STREET | HIGHVELD | CENTURION

Corporate Corner is a multi-tenanted, secure office park based on Marco Polo Street within Highveld, Centurion. Highveld is a prime commercial business hub located within the bustling Centurion area. This neat commerical building is situated within Corporate Corner, based on Marco Polo Street within Highveld, Centurion. This office space consists of a gound floor and first floor, closed offices, a spacious open-plan office areas, 2 kitchens, and access to 4 sets of male/female ablutions. The office features air conditioning, neat tiled flooring, modern glass panel partitioning, and large windows that allow for ample natural light. Occupants will have access to allocated parking bays, this includes open parking bays, and shaded parking bays. Corporate Corner has good main road visibility along with allocated signage locations, which can create a good opportunity for exposure within the area and surrounds. Corporate Corner showcases well maintained garden areas along with water features which provide a serene corporate environment for...