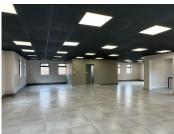

## 52,000 pm

CORPORATE CORNER | MARCO POLO STREET | HIGHVELD | CENTURION

385 m<sup>2</sup>

CORPORATE CORNER | 385 SQUARE METER OFFICE SPACE TO LET | MARCO POLO STREET | HIGHVELD | CENTURION

Corporate Corner is a multi-tenanted, secure office park based on Marco Polo Street within Highveld, Centurion. Highveld is a prime commercial business hub located within the bustling Centurion area. This neat commerical building is situated within Corporate Corner, based on Marco Polo Street within Highveld, Centurion. This office space consists of a gound floor and first floor, closed offices, a spacious open-plan office areas, 2 kitchens, and access to 4 sets of male/female ablutions. The office features air conditioning, neat tiled flooring, modern glass panel partitioning, and large windows that allow for ample natural light. Occupants will have access to allocated parking bays, this includes open parking bays, and shaded parking bays. Corporate Corner has good main road visibility along with allocated signage locations, which can create a good opportunity for exposure within the area and surrounds. Corporate Corner showcases well maintained garden areas along with water features which provide a serene corporate environment for...