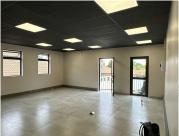

## 52,000 pm

CORPORATE CORNER | MARCO POLO STREET | HIGHVELD | CENTURION

385 m<sup>2</sup>

CORPORATE CORNER | 385 SQUARE METER OFFICE SPACE TO LET | MARCO POLO STREET | HIGHVELD | CENTURION

Corporate Corner is a multi-tenanted, secure office park based on Marco Polo Street within Highveld, Centurion. Highveld is a prime commercial business hub located within the bustling Centurion area. This neat commerical building is situated within Corporate Corner, based on Marco Polo Street within Highveld, Centurion. This office space consists of a gound floor and first floor, closed offices, a spacious open-plan office areas, 2 kitchens, and access to 4 sets of male/female ablutions. The office features air conditioning, neat tiled flooring, modern glass panel partitioning, and large windows that allow for ample natural light. Occupants will have access to allocated parking bays, this includes open parking bays, and shaded parking bays. Corporate Corner has good main road visibility along with allocated signage locations, which can create a good opportunity for exposure within the area and surrounds. Corporate Corner showcases well maintained garden areas along with water features which provide a serene corporate environment for...

Gross Monthly Rental R52,000 Ex Vat Lease Period Negotiable Available From R52,000 Ex Vat Immediately

| Floor Size m <sup>2</sup> | 385        | Security         | Yes |
|---------------------------|------------|------------------|-----|
| Parking Bays              | 8.0        | Air Conditioning | Yes |
| Title                     | -          | Generator        | -   |
| Zoning                    | Commercial | Fibre            | -   |