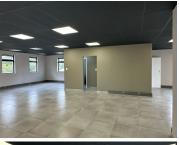

## 52,000 pm

CORPORATE CORNER | MARCO POLO STREET | HIGHVELD | CENTURION

385 m<sup>2</sup>

CORPORATE CORNER | 385 SQUARE METER OFFICE SPACE TO LET | MARCO POLO STREET | HIGHVELD | CENTURION

Corporate Corner is a multi-tenanted, secure office park based on Marco Polo Street within Highveld, Centurion. Highveld is a prime commercial business hub located within the bustling Centurion area. This neat commerical building is situated within Corporate Corner, based on Marco Polo Street within Highveld, Centurion. This office space consists of a gound floor and first floor, closed offices, a spacious open-plan office areas, 2 kitchens, and access to 4 sets of male/female ablutions. The office features air conditioning, neat tiled flooring, modern glass panel partitioning, and large windows that allow for ample natural light. Occupants will have access to allocated parking bays, this includes open parking bays, and shaded parking bays. Corporate Corner has good main road visibility along with allocated signage locations, which can create a good opportunity for exposure within the area and surrounds. Corporate Corner showcases well maintained garden areas along with water features which provide a serene corporate environment for...

Gross Monthly Rental R52,000 Ex Vat Lease Period Negotiable Available From R52,000 Ex Vat Immediately

| Floor Size m <sup>2</sup> | 385        | Security         | Yes |
|---------------------------|------------|------------------|-----|
| Parking Bays              | 8.0        | Air Conditioning | Yes |
| Title                     | -          | Generator        | -   |
| Zoning                    | Commercial | Fibre            | -   |