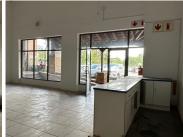

## 24,250 pm

ECO BOULEVARD CONVENIENCE CENTRE| WITCH-HAZEL AVENUE| HIGHVELD

150 m<sup>2</sup>

ECO BOULEVARD CONVENIENCE CENTRE| 150 SQUARE METER RETAIL SPACE TO LET| WITCH-HAZEL AVENUE| HIGHVELD

Highveld is one of the top-tier business districts located within the premier Centurion area. This retail space is ideally situated within Eco-Boulevard Shopping Centre based on Witch-Hazel Avenue in Highveld, Centurion. This spacious retail unit consists out of an open plan retail space complete with a single office space and access to communal ablution facilities. The unit features air conditioning along with neat tiled flooring. The unit has a nicely sized shop front complete with display windows and signage opportunities, this will increase exposure within the centre and surrounds. Eco Boulevard Shopping Centre has twenty-four-hour security along with boom access-controlled gate complete with spike traps, tenants of this unit as well as their clientele will have access to ample open communal parking bays.