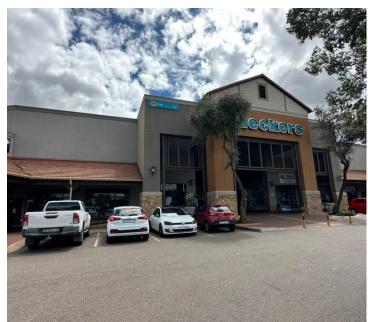

## 24,250 pm

ECO BOULEVARD CONVENIENCE CENTRE| WITCH-HAZEL AVENUE| HIGHVELD

150 m<sup>2</sup>

ECO BOULEVARD CONVENIENCE CENTRE| 150 SQUARE METER RETAIL SPACE TO LET| WITCH-HAZEL AVENUE| HIGHVELD

Highveld is one of the top-tier business districts located within the premier Centurion area. This retail space is ideally situated within Eco-Boulevard Shopping Centre based on Witch-Hazel Avenue in Highveld, Centurion. This spacious retail unit consists out of an open plan retail space complete with a single office space and access to communal ablution facilities. The unit features air conditioning along with neat tiled flooring. The unit has a nicely sized shop front complete with display windows and signage opportunities, this will increase exposure within the centre and surrounds. Eco Boulevard Shopping Centre has twenty-four-hour security along with boom access-controlled gate complete with spike traps, tenants of this unit as well as their clientele will have access to ample open communal parking bays.

Eco Boulevard Shopping Centre hosts conveniently located anchor tenants which attract and maintain foot traffic within the centre. These tenants include Checkers, Clicks, Big Als, Abbotts College, Grub house. Abuntu Coffee...