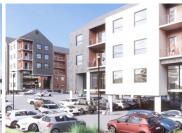

## 1,216,960 pm

IRENE CORPORATE PARK| NELMAPIUS STREET| IRENE

5700 m<sup>2</sup>

IRENE CORPORATE PARK| 5700 SQUARE METER OFFICE BLOCK| NELLMAPIUS STREET| IRENE| CENTURION

Irene corporate Park is in the growing business hub of Irene in Centurion. This office block is in Irene corporate Park in Irene, Centurion. Irene Corporate Park is a newly developed office park that houses four office blocks with unique components. Irene Office Park boasts 4 A- Grade office blocks with the following size:

Block A- 5700m² which consists of 5 floors Block B- 3870m² which consists of 3 floors Block C- 1780m² which consists of 2 floors Block D- 4600m² which comprises out of 4 floors

Each of these blocks are equipped with private and open-plan offices, air conditioning, Fibre as well as a back-up generator. Some office units have a balcony area which gives you a view over Irene. Additionally, these office buildings have modern finished and large windows that allow ample light into the office units. Irene corporate park is safe and secured with twenty-four hours on site security and access-controlled entry and exit points. Tenants and clientele will have access to covered parking bays as well as basement parking bays within...