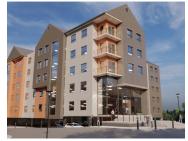

## 1,216,960 pm

IRENE CORPORATE PARK| NELMAPIUS STREET| IRENE

5700 m<sup>2</sup>

IRENE CORPORATE PARK| 5700 SQUARE METER OFFICE BLOCK| NELLMAPIUS STREET| IRENE| CENTURION

Irene corporate Park is in the growing business hub of Irene in Centurion. This office block is in Irene corporate Park in Irene, Centurion. Irene Corporate Park is a newly developed office park that houses four office blocks with unique components. Irene Office Park boasts 4 A- Grade office blocks with the following size:

Block A- 5700m² which consists of 5 floors Block B- 3870m² which consists of 3 floors Block C- 1780m² which consists of 2 floors Block D- 4600m² which comprises out of 4 floors

Each of these blocks are equipped with private and open-plan offices, air conditioning, Fibre as well as a back-up generator. Some office units have a balcony area which gives you a view over Irene. Additionally, these office buildings have modern finished and large windows that allow ample light into the office units. Irene corporate park is safe and secured with twenty-four hours on site security and access-controlled entry and exit points. Tenants and clientele will have access to covered parking bays as well as basement parking bays within...