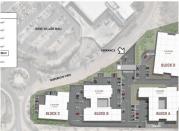

Block A- 5700m² which consists of 5 floors Block B- 3870m² which consists of 3 floors Block C- 1780m² which consists of 2 floors Block D- 4600m² which comprises out of 4 floors

Each of these blocks are equipped with private and open-plan offices, air conditioning, Fibre as well as a back-up generator. Some office units have a balcony area which gives you a view over Irene. Additionally, these office buildings have modern finished and large windows that allow ample light into the office units. Irene corporate park is safe and secured with twenty-four hours on site security and access-controlled entry and exit points. Tenants and clientele will have access to covered parking bays as well as basement parking bays within...