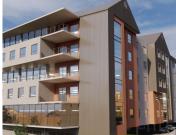

## 1,216,960 pm

IRENE CORPORATE PARK| NELMAPIUS STREET| IRENE

5700 m<sup>2</sup>

IRENE CORPORATE PARK| 5700 SQUARE METER OFFICE BLOCK| NELLMAPIUS STREET| IRENE| CENTURION

Irene corporate Park is in the growing business hub of Irene in Centurion. This office block is in Irene corporate Park in Irene, Centurion. Irene Corporate Park is a newly developed office park that houses four office blocks with unique components. Irene Office Park boasts 4 A- Grade office blocks with the following size:

Block A- 5700m² which consists of 5 floors Block B- 3870m² which consists of 3 floors Block C- 1780m² which consists of 2 floors Block D- 4600m² which comprises out of 4 floors

Each of these blocks are equipped with private and open-plan offices, air conditioning, Fibre as well as a back-up generator. Some office units have a balcony area which gives you a view over Irene. Additionally, these office buildings have modern finished and large windows that allow ample light into the office units. Irene corporate park is safe and secured with twenty-four hours on site security and access-controlled entry and exit points. Tenants and clientele will have access to covered parking bays as well as basement parking bays within...