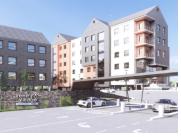

## 1,216,960 pm

IRENE CORPORATE PARK| NELMAPIUS STREET| IRENE

5700 m<sup>2</sup>

IRENE CORPORATE PARK| 5700 SQUARE METER OFFICE BLOCK| NELLMAPIUS STREET| IRENE| CENTURION

Irene corporate Park is in the growing business hub of Irene in Centurion. This office block is in Irene corporate Park in Irene, Centurion. Irene Corporate Park is a newly developed office park that houses four office blocks with unique components. Irene Office Park boasts 4 A- Grade office blocks with the following size:

Block A- 5700m² which consists of 5 floors Block B- 3870m² which consists of 3 floors Block C- 1780m² which consists of 2 floors Block D- 4600m² which comprises out of 4 floors

Each of these blocks are equipped with private and open-plan offices, air conditioning, Fibre as well as a back-up generator. Some office units have a balcony area which gives you a view over Irene. Additionally, these office buildings have modern finished and large windows that allow ample light into the office units. Irene corporate park is safe and secured with twenty-four hours on site security and access-controlled entry and exit points. Tenants and clientele will have access to covered parking bays as well as basement parking bays within...