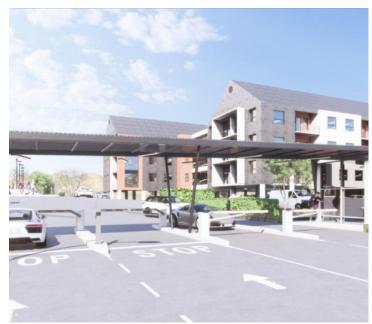

## 1,216,960 pm

IRENE CORPORATE PARK| NELMAPIUS STREET| IRENE

5700 m<sup>2</sup>

IRENE CORPORATE PARK| 5700 SQUARE METER OFFICE BLOCK| NELLMAPIUS STREET| IRENE| CENTURION

Irene corporate Park is in the growing business hub of Irene in Centurion. This office block is in Irene corporate Park in Irene, Centurion. Irene Corporate Park is a newly developed office park that houses four office blocks with unique components. Irene Office Park boasts 4 A- Grade office blocks with the following size:

Block A- 5700m² which consists of 5 floors Block B- 3870m² which consists of 3 floors Block C- 1780m² which consists of 2 floors Block D- 4600m² which comprises out of 4 floors

Each of these blocks are equipped with private and open-plan offices, air conditioning, Fibre as well as a back-up generator. Some office units have a balcony area which gives you a view over Irene. Additionally, these office buildings have modern finished and large windows that allow ample light into the office units. Irene corporate park is safe and secured with twenty-four hours on site security and access-controlled entry and exit points. Tenants and clientele will have access to covered parking bays as well as basement parking bays within...