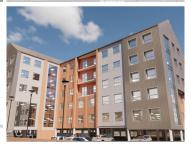

## 1,216,960 pm

IRENE CORPORATE PARK| NELMAPIUS STREET| IRENE

5700 m<sup>2</sup>

IRENE CORPORATE PARK| 5700 SQUARE METER OFFICE BLOCK| NELLMAPIUS STREET| IRENE| CENTURION

Irene corporate Park is in the growing business hub of Irene in Centurion. This office block is in Irene corporate Park in Irene, Centurion. Irene Corporate Park is a newly developed office park that houses four office blocks with unique components. Irene Office Park boasts 4 A- Grade office blocks with the following size:

Block A- 5700m² which consists of 5 floors Block B- 3870m² which consists of 3 floors Block C- 1780m² which consists of 2 floors Block D- 4600m² which comprises out of 4 floors

Each of these blocks are equipped with private and open-plan offices, air conditioning, Fibre as well as a back-up generator. Some office units have a balcony area which gives you a view over Irene. Additionally, these office buildings have modern finished and large windows that allow ample light into the office units. Irene corporate park is safe and secured with twenty-four hours on site security and access-controlled entry and exit points. Tenants and clientele will have access to covered parking bays as well as basement parking bays within...