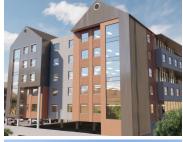

## 1,216,960 pm

IRENE CORPORATE PARK| NELMAPIUS STREET| IRENE

5700 m<sup>2</sup>

IRENE CORPORATE PARK| 5700 SQUARE METER OFFICE BLOCK| NELLMAPIUS STREET| IRENE| CENTURION

Irene corporate Park is in the growing business hub of Irene in Centurion. This office block is in Irene corporate Park in Irene, Centurion. Irene Corporate Park is a newly developed office park that houses four office blocks with unique components. Irene Office Park boasts 4 A- Grade office blocks with the following size:

Block A- 5700m² which consists of 5 floors Block B- 3870m² which consists of 3 floors Block C- 1780m² which consists of 2 floors Block D- 4600m² which comprises out of 4 floors

Each of these blocks are equipped with private and open-plan offices, air conditioning, Fibre as well as a back-up generator. Some office units have a balcony area which gives you a view over Irene. Additionally, these office buildings have modern finished and large windows that allow ample light into the office units. Irene corporate park is safe and secured with twenty-four hours on site security and access-controlled entry and exit points. Tenants and clientele will have access to covered parking bays as well as basement parking bays within...