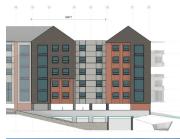

## 1,216,960 pm

IRENE CORPORATE PARK| NELMAPIUS STREET| IRENE

5700 m<sup>2</sup>

IRENE CORPORATE PARK| 5700 SQUARE METER OFFICE BLOCK| NELLMAPIUS STREET| IRENE| CENTURION

Irene corporate Park is in the growing business hub of Irene in Centurion. This office block is in Irene corporate Park in Irene, Centurion. Irene Corporate Park is a newly developed office park that houses four office blocks with unique components. Irene Office Park boasts 4 A- Grade office blocks with the following size:

Block A- 5700m² which consists of 5 floors Block B- 3870m² which consists of 3 floors Block C- 1780m² which consists of 2 floors Block D- 4600m² which comprises out of 4 floors

Each of these blocks are equipped with private and open-plan offices, air conditioning, Fibre as well as a back-up generator. Some office units have a balcony area which gives you a view over Irene. Additionally, these office buildings have modern finished and large windows that allow ample light into the office units. Irene corporate park is safe and secured with twenty-four hours on site security and access-controlled entry and exit points. Tenants and clientele will have access to covered parking bays as well as basement parking bays within...