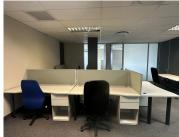

This commercial unit comprises out of a reception area complete with a closed office, an open-plan office area, a boardroom, a dedicated kitchen area, and access to ablutions. The office space showcases modern fixtures and finishes which includes, central air conditioning, neat carpet flooring, glass panel partitioning and **Gross Marathly**f**Rental**... R21,000 Ex Vat