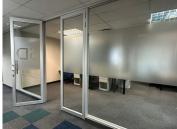

This commercial unit comprises out of a reception area complete with a closed office, an open-plan office area, a boardroom, a dedicated kitchen area, and access to ablutions. The office space showcases modern fixtures and finishes which includes, central air conditioning, neat carpet flooring, glass panel partitioning and **Gross Marathly**f**Rental**... R21,000 Ex Vat