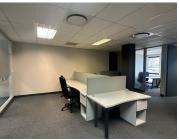

This commercial unit comprises out of a reception area complete with a closed office, an open-plan office area, a boardroom, a dedicated kitchen area, and access to ablutions. The office space showcases modern fixtures and finishes which includes, central air conditioning, neat carpet flooring, glass panel partitioning and **Gross Marathly**f**Rental**... R21,000 Ex Vat