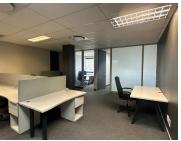

This commercial unit comprises out of a reception area complete with a closed office, an open-plan office area, a boardroom, a dedicated kitchen area, and access to ablutions. The office space showcases modern fixtures and finishes which includes, central air conditioning, neat carpet flooring, glass panel partitioning and **Gross Marathly**f**Rental**... R21,000 Ex Vat