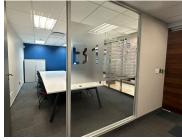

This commercial unit comprises out of a reception area complete with a closed office, an open-plan office area, a boardroom, a dedicated kitchen area, and access to ablutions. The office space showcases modern fixtures and finishes which includes, central air conditioning, neat carpet flooring, glass panel partitioning and **Gross Marathly**f**Rental**... R21,000 Ex Vat