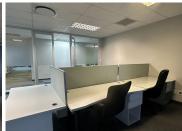

This commercial unit comprises out of a reception area complete with a closed office, an open-plan office area, a boardroom, a dedicated kitchen area, and access to ablutions. The office space showcases modern fixtures and finishes which includes, central air conditioning, neat carpet flooring, glass panel partitioning and **Gross Marathly**f**Rental**... R21,000 Ex Vat