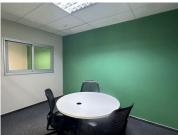

This commercial unit comprises out of a reception area complete with a closed office, an open-plan office area, a boardroom, a dedicated kitchen area, and access to ablutions. The office space showcases modern fixtures and finishes which includes, central air conditioning, neat carpet flooring, glass panel partitioning and **Gross Marathly**f**Rental**... R21,000 Ex Vat