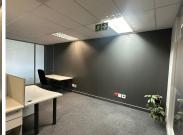

This commercial unit comprises out of a reception area complete with a closed office, an open-plan office area, a boardroom, a dedicated kitchen area, and access to ablutions. The office space showcases modern fixtures and finishes which includes, central air conditioning, neat carpet flooring, glass panel partitioning and **Gross Marathly**f**Rental**... R21,000 Ex Vat