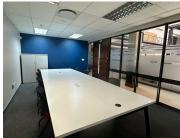

This commercial unit comprises out of a reception area complete with a closed office, an open-plan office area, a boardroom, a dedicated kitchen area, and access to ablutions. The office space showcases modern fixtures and finishes which includes, central air conditioning, neat carpet flooring, glass panel partitioning and **Gross Marathly**f**Rental**... R21,000 Ex Vat