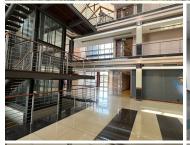

Southdowns Office Park is a well established corporate office park situated in the thriving Centurion area. This ground floor office space is situated within the multi-tenanted Southdowns Office Park based on Karree Street in Irene, Centurion. Southdowns Office Park has twenty-four hour security, along with an on-site guard house providing access control at the entrance and exit points. Southdowns Office Park is conveniently located next to Southdowns Shopping Centre, which hosts multiple anchor tenants within the area. This includes, Pick n Pay, Woolworth's, Clicks, Pick n Pay Clothing, Doppio Zero, Cappuccinos, Romans Pizza and much more.

This commercial unit comprises out of a reception area complete with a closed office, an open-plan office area, a boardroom, a dedicated kitchen area, and access to ablutions. The office space showcases modern fixtures and finishes which includes, central air conditioning, neat carpet flooring, glass panel partitioning and **Gross Marathly**f**Rental**... R21,000 Ex Vat