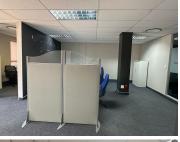

Southdowns Office Park is ideally situated within the up-market corporate Irene area. This office unit space is situated ideally within Southdowns Office Park located on Karree Street within Irene, Centurion. This corporate office space comprises out of a reception area, 1 closed office areas, 3 boardroom areas, 1 open-plan work area, a dedicated kitchen area with seating space, and access to a set of shared male/ female ablutions. This office space features neat central air conditioning, neat flooring and windows with blinds that allow for ample natural light to filter in.