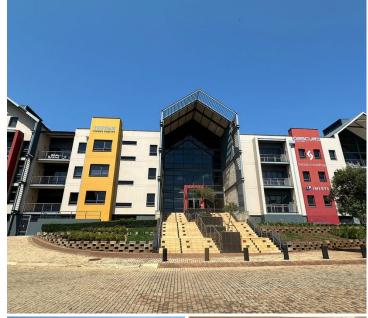

## 20,000 pm

SOUTHDOWNS OFFICE PARK | KAREE STREET | IRENE | CENTURION

92 m<sup>2</sup>

SOUTHDOWNS OFFICE PARK | 92 SQUARE METER OFFICE SPACE TO LET | KAREE STREET | IRENE | CENTURION

BACKUP GENERATOR — NO LOADSHEDDING!!

Southdowns Office Park is ideally situated within the up-market corporate Irene area. This office unit space is situated ideally within Southdowns Office Park located on Karree Street within Irene, Centurion. This corporate office space comprises out of a reception area, 1 closed office areas, 3 boardroom areas, 1 open-plan work area, a dedicated kitchen area with seating space, and access to a set of shared male/ female ablutions. This office space features neat central air conditioning, neat flooring and windows with blinds that allow for ample natural light to filter in.