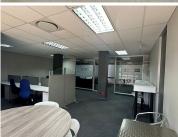

Southdowns Office Park is ideally situated within the up-market corporate Irene area. This office unit space is situated ideally within Southdowns Office Park located on Karree Street within Irene, Centurion. This corporate office space comprises out of a reception area, 1 closed office areas, 3 boardroom areas, 1 open-plan work area, a dedicated kitchen area with seating space, and access to a set of shared male/ female ablutions. This office space features neat central air conditioning, neat flooring and windows with blinds that allow for ample natural light to filter in.