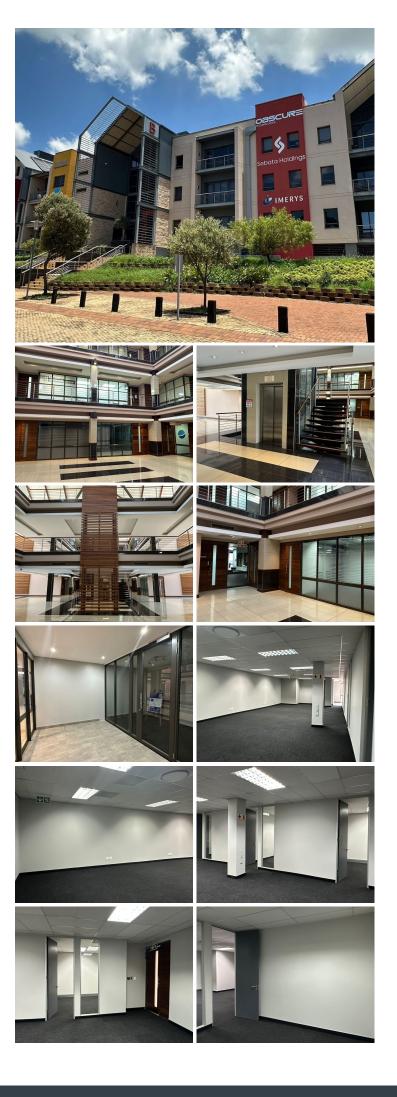

## 😭 245 m²

SOUTHDOWNS OFFICE PARK | 245 SQUARE METER OFFICE SPACE TO LET | KAREE STREET | IRENE | CENTURION

BACKUP GENERATOR - NO LOADSHEDDING!!

Southdowns Office Park is ideally situated within the up-market corporate Irene area. This office unit space is situated ideally within Southdowns Office Park located on Karree Street within Irene, Centurion.

Southdowns Office Park has twenty-four hour security coupled with access controlled boom gates, an on-site guard house and sign in options for visitors. Southdowns Office Park has allocated open parking bays, and basement parking bays to this unit at an additional cost. The office building has been equipped with ready-to-go fibre connections as well as elevator access and ramps that make the building wheelchair accessible. Additionally, the building has also been equipped with a backup generator to be used in case of power outages. This corporate office space comprises out of a reception area, closed office areas, boardroom areas, openplan work area, a dedicated kitchen area with seating space, and access to a set of shared male/ female ablutions. This office space features neat central...