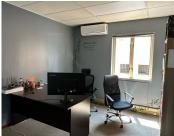

This office space consists out of a reception area, closed office areas, an open plan work space, as well as a dedicated kitchen area with access to well maintained ablutions. This unit has conveniently been equipped with centralized air conditioning units and fibre installed connectivity. The unit features neat fittings and fixtures such as neat carpet floors frosted doors, glass panel partitioning, as well as ample windows equipped with blinds that provide good natural light. Route 21 Business Park showcases neatly maintained gardens and landscaping that provides a serene corporate environment.