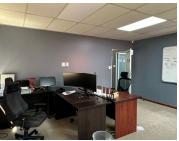

This office space consists out of a reception area, closed office areas, an open plan work space, as well as a dedicated kitchen area with access to well maintained ablutions. This unit has conveniently been equipped with centralized air conditioning units and fibre installed connectivity. The unit features neat fittings and fixtures such as neat carpet floors frosted doors, glass panel partitioning, as well as ample windows equipped with blinds that provide good natural light. Route 21 Business Park showcases neatly maintained gardens and landscaping that provides a serene corporate environment.