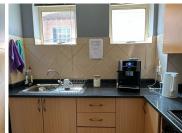

This office space consists out of a reception area, closed office areas, an open plan work space, as well as a dedicated kitchen area with access to well maintained ablutions. This unit has conveniently been equipped with centralized air conditioning units and fibre installed connectivity. The unit features neat fittings and fixtures such as neat carpet floors frosted doors, glass panel partitioning, as well as ample windows equipped with blinds that provide good natural light. Route 21 Business Park showcases neatly maintained gardens and landscaping that provides a serene corporate environment.