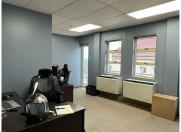

This office space consists out of a reception area, closed office areas, an open plan work space, as well as a dedicated kitchen area with access to well maintained ablutions. This unit has conveniently been equipped with centralized air conditioning units and fibre installed connectivity. The unit features neat fittings and fixtures such as neat carpet floors frosted doors, glass panel partitioning, as well as ample windows equipped with blinds that provide good natural light. Route 21 Business Park showcases neatly maintained gardens and landscaping that provides a serene corporate environment.