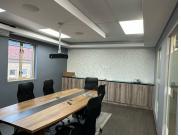

This office space consists out of a reception area, closed office areas, an open plan work space, as well as a dedicated kitchen area with access to well maintained ablutions. This unit has conveniently been equipped with centralized air conditioning units and fibre installed connectivity. The unit features neat fittings and fixtures such as neat carpet floors frosted doors, glass panel partitioning, as well as ample windows equipped with blinds that provide good natural light. Route 21 Business Park showcases neatly maintained gardens and landscaping that provides a serene corporate environment.