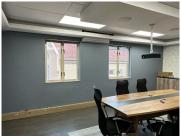

This office space consists out of a reception area, closed office areas, an open plan work space, as well as a dedicated kitchen area with access to well maintained ablutions. This unit has conveniently been equipped with centralized air conditioning units and fibre installed connectivity. The unit features neat fittings and fixtures such as neat carpet floors frosted doors, glass panel partitioning, as well as ample windows equipped with blinds that provide good natural light. Route 21 Business Park showcases neatly maintained gardens and landscaping that provides a serene corporate environment.