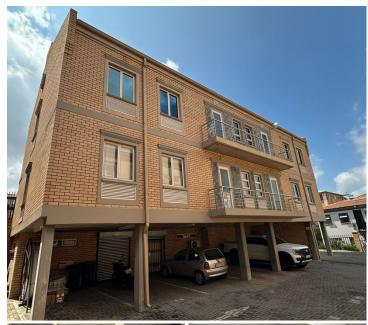

## 23,500 pm

ROUTE 21 CORPORATE PARK| VICTORIA LINK| CENTURION

170 m<sup>2</sup>

ROUTE 21 CORPORATE PARK| 170 SQUARE METER COMMERCIAL UNIT TO LET| VICTORIA LINK| CENTURION

Route 21 Business Park is a prime commercial pocket located within the pristine suburb of Irene, Centurion. This unit is situated within a multi-tenanted Route 21 Business park based on Victoria Link street based within Irene, Centurion. Route 21 Business Park offers exceptional visibility on the R21 highway, accompanied by allocated signage space, which will cultivate a unique opportunity for exposure within the park and surrounding areas.