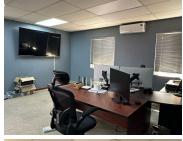

This office space consists out of a reception area, closed office areas, an open plan work space, as well as a dedicated kitchen area with access to well maintained ablutions. This unit has conveniently been equipped with centralized air conditioning units and fibre installed connectivity. The unit features neat fittings and fixtures such as neat carpet floors frosted doors, glass panel partitioning, as well as ample windows equipped with blinds that provide good natural light. Route 21 Business Park showcases neatly maintained gardens and landscaping that provides a serene corporate environment.