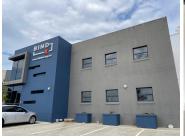

## 497 m<sup>2</sup>

A premium 497 sqm office space is available to let in an immaculate A-grade building, located within a secure and modern business park on Oshbro Avenue, Samrand Business Park, Centurion. This double-storey unit boasts high-end finishes throughout and offers a professional environment ideal for businesses looking to establish themselves in a strategic, accessible location. The space includes open-plan areas, partitioned offices, and is fully carpeted with standard lighting, excellent natural light, and air conditioning to ensure a comfortable working atmosphere. Kitchen and bathroom facilities are included for convenience.

The monthly rental is R130 per sqm and includes 14 dedicated parking bays. VAT and utilities are excluded.

Samrand Business Park is centrally positioned between Johannesburg and Pretoria, with easy access to major routes such as the N1 highway. This sought-after business hub is popular among established enterprises and growing companies alike, thanks to its connectivity, security, and professional environment. Tenants benefit from being part of a well-maintained and forward-thinking precinct, making it an...