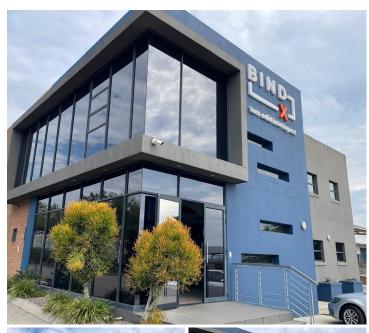

## 497 m<sup>2</sup>

A premium 497 sqm office space is available to let in an immaculate A-grade building, located within a secure and modern business park on Oshbro Avenue, Samrand Business Park, Centurion. This double-storey unit boasts high-end finishes throughout and offers a professional environment ideal for businesses looking to establish themselves in a strategic, accessible location. The space includes open-plan areas, partitioned offices, and is fully carpeted with standard lighting, excellent natural light, and air conditioning to ensure a comfortable working atmosphere. Kitchen and bathroom facilities are included for convenience.

The monthly rental is R130 per sqm and includes 14 dedicated parking bays. VAT and utilities are excluded.

Samrand Business Park is centrally positioned between Johannesburg and Pretoria, with easy access to major routes such as the N1 highway. This sought-after business hub is popular among established enterprises and growing companies alike, thanks to its connectivity, security, and professional environment. Tenants benefit from being part of a well-maintained and forward-thinking precinct, making it an...