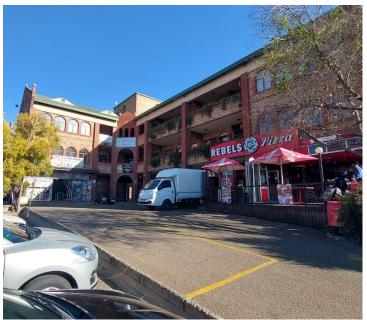

## 9,951 pm

SELBORNE CENTRE | CANTONMENTS ROAD | LYTTELTON MANOR | CENTURION

107 m<sup>2</sup>

SELBORNE CENTRE | 107 SQUARE METER OFFICE SPACE TO LET | CANTONMENTS ROAD | LYTTELTON MANOR | CENTURION

Selborne Shopping Centre is situated on 144 Cantonment Road, located in the booming area of Lyttelton Manor, Centurion. The 107 working space comprises out of a reception area, a boardroom, a storage room, 3 closed offices, an open-plan office, a kitchenette and ablutions. It features fibre connectivity for fast and reliable internet access. The working space is fitted with carpeted and tiled flooring and windows with blinds, allowing natural light to brighten up the office.

Lyttelton Manor is centrally situated between the N1, N14 and R21 highways which, together with the Botha Avenue and Solomon Mahlangu Drive arterials, offer easy access to most of Gauteng, including Johannesburg, Pretoria, Krugersdorp, Lanseria Airport, Kempton Park and OR Tambo International. Lyttelton also has its own Metrorail station, connecting Pretoria, Johannesburg and the East Rand. Lyttelton has a handful of convenience centres, most notably the Lyttelton Centre on the corner of Botha Avenue and Cantonments Road, in the former hub and CBD of...