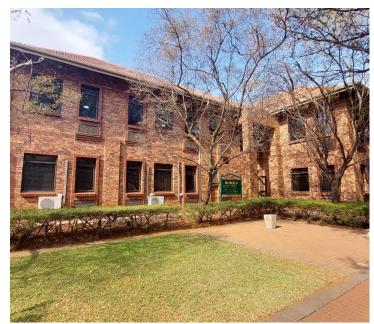

## 17,291 pm

WATERFORD COURT OFFICE PARK | GLOVER AVENUE | LYTTELTON MANOR | CENTURION

133 m<sup>2</sup>

WATERFORD COURT OFFICE PARK | 133 SQUARE METER OFFICE TO LET | GLOVER AVENUE | LYTTELTON MANOR | CENTURION

Waterford Court Office Park is situated at 243 Glover Avenue in Lyttelton Manor, Centurion. The first office space is a 133 square metre unit comprising out of a reception area, 1 open-plan office, 3 closed office components, a boardroom, a server room, a kitchen and communal ablutions shared among tenants. It features airconditioning to contribute to enhancing the air quality in the workplace and fibre connectivity for fast and reliable internet access. The working space is fitted with laminated flooring and windows with blinds, allowing natural light to brighten up the office.

Waterford Court Office Park offers 24- hour security, access controlled entry and exit with access cards that are charged at a once off fee. The is 4 parking bays included in the rental. The property is perfectly positioned so that it has outstanding signage possibilities and exceptional main road exposure, which is a cost-effective approach to communicate your brand's personality and identity to the public.