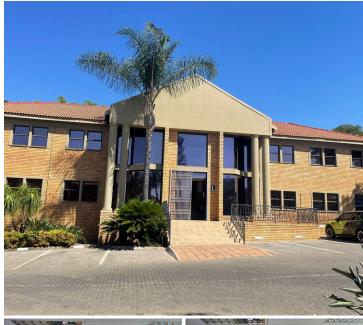

## 16,020 pm

CRYSTAL PARK OFFICE PARK | BASDEN AVENUE | LYTTELTON MANOR | CENTURION

133 m<sup>2</sup>

CRYSTAL PARK OFFICE PARK | 133 SQUARE METER OFFICE TO LET | BASDEN AVENUE | LYTTELTON MANOR | CENTURION

Crystal Park Office Park is situated at 249 Basden Avenue, in the well established area of Lyttelton Manor, Centurion. The office comprises out of an 133 square metre space where the layout has been sectioned into a reception area, 4 closed offices, an openplan office, a kitchen and communal ablutions. It features air-conditioning to contribute to enhancing the air quality in the workplace and fibre connectivity for fast and reliable internet access. The working space is fitted with tiled flooring and windows with blinds, allowing natural light to brighten up the office.