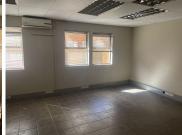

Crystal Park Office Park is situated at 249 Basden Avenue, in the well established area of Lyttelton Manor, Centurion. The office comprises out of an 133 square metre space where the layout has been sectioned into a reception area, 4 closed offices, an openplan office, a kitchen and communal ablutions. It features air-conditioning to contribute to enhancing the air quality in the workplace and fibre connectivity for fast and reliable internet access. The working space is fitted with tiled flooring and windows with blinds, allowing natural light to brighten up the office.