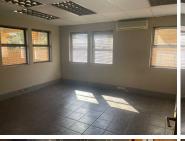

Crystal Park Office Park is situated at 249 Basden Avenue, in the well established area of Lyttelton Manor, Centurion. The office comprises out of an 133 square metre space where the layout has been sectioned into a reception area, 4 closed offices, an openplan office, a kitchen and communal ablutions. It features air-conditioning to contribute to enhancing the air quality in the workplace and fibre connectivity for fast and reliable internet access. The working space is fitted with tiled flooring and windows with blinds, allowing natural light to brighten up the office.