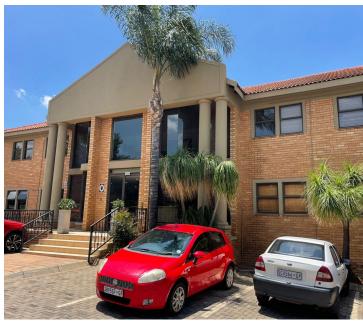

## 86,400 pm

CRYSTAL PARK OFFICE PARK | BASDEN AVENUE | LYTTELTON MANOR | CENTURION

540 m<sup>2</sup>

CRYSTAL PARK OFFICE PARK | 540 SQUARE METER OFFICE TO LET | BASDEN AVENUE | LYTTELTON MANOR | CENTURION

Crystal Park Office Park is situated at 249 Basden Avenue, in the well established area of Lyttelton Manor, Centurion. The office comprises out of an 540 square metre space where the layout has been sectioned into a reception area, an open-plan office, 17 closed offices, 4 kitchens and communal ablutions. It features airconditioning to contribute to enhancing the air quality in the workplace and fibre connectivity for fast and reliable internet access. The working space is fitted with tiled flooring and windows with blinds, allowing natural light to brighten up the office.

Employees have easy access to the N1 highway, Jean Avenue and John Vorster Drive providing great main road exposure creating the best signage opportunity for your company. Crystal Park Office Park offers 24-hour security with access-controlled entrance and exit points and available parking for tenants and clientele. There is an entertainment area allowing employees to host company functions.