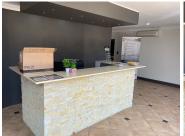

Crystal Park Office Park is situated at 249 Basden Avenue, in the well established area of Lyttelton Manor, Centurion. The office comprises out of an 540 square metre space where the layout has been sectioned into a reception area, an open-plan office, 17 closed offices, 4 kitchens and communal ablutions. It features airconditioning to contribute to enhancing the air quality in the workplace and fibre connectivity for fast and reliable internet access. The working space is fitted with tiled flooring and windows with blinds, allowing natural light to brighten up the office.