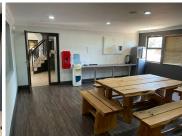

Crystal Park Office Park is situated at 249 Basden Avenue, in the well established area of Lyttelton Manor, Centurion. The office comprises out of an 540 square metre space where the layout has been sectioned into a reception area, an open-plan office, 17 closed offices, 4 kitchens and communal ablutions. It features airconditioning to contribute to enhancing the air quality in the workplace and fibre connectivity for fast and reliable internet access. The working space is fitted with tiled flooring and windows with blinds, allowing natural light to brighten up the office.

Employees have easy access to the N1 highway, Jean Avenue and John Vorster Drive providing great main road exposure creating the best signage opportunity for your company. Crystal Park Office Park offers 24-hour security with access-controlled entrance and exit points and available parking for tenants and clientele. There is an entertainment area allowing employees to host company functions.