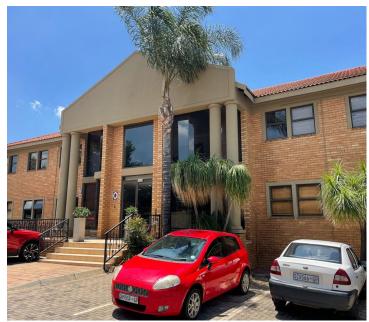

## 2,880 pm

CRYSTAL PARK OFFICE PARK | BASDEN AVENUE | LYTTELTON MANOR | CENTURION

9 m<sup>2</sup>

CRYSTAL PARK OFFICE PARK | 9 SQUARE METER OFFICE TO LET | BASDEN AVENUE | LYTTELTON MANOR | CENTURION

Crystal Park Office Park is situated at 249 Basden Avenue, in the well established area of Lyttelton Manor, Centurion. The office comprises out of an 9 square metre space closed office, a kitchen and communal ablutions. It features air-conditioning to contribute to enhancing the air quality in the workplace and fibre connectivity for fast and reliable internet access. The working space is fitted with tiled flooring and windows with blinds, allowing natural light to brighten up the office.

Employees have easy access to the N1 highway, Jean Avenue and John Vorster Drive providing great main road exposure creating the best signage opportunity for your company. Crystal Park Office Park offers 24-hour security with access-controlled entrance and exit points and available parking for tenants and clientele. There is an entertainment area allowing employees to host company functions