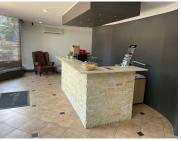

## 2,880 pm

CRYSTAL PARK OFFICE PARK | BASDEN AVENUE | LYTTELTON MANOR | CENTURION

9 m<sup>2</sup>

CRYSTAL PARK OFFICE PARK | 9 SQUARE METER OFFICE TO LET | BASDEN AVENUE | LYTTELTON MANOR | CENTURION

Crystal Park Office Park is situated at 249 Basden Avenue, in the well established area of Lyttelton Manor, Centurion. The office comprises out of an 9 square metre space closed office, a kitchen and communal ablutions. It features air-conditioning to contribute to enhancing the air quality in the workplace and fibre connectivity for fast and reliable internet access. The working space is fitted with tiled flooring and windows with blinds, allowing natural light to brighten up the office.