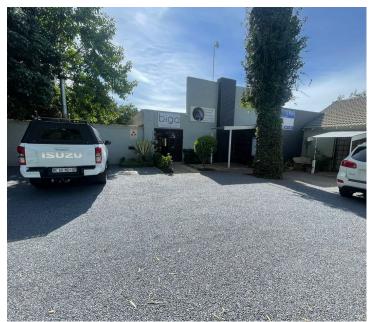

## 10,500 pm

CLIFTON AVENUE | LYTTELTON MANOR | CENTURION

45 m<sup>2</sup>

109 SQUARE METER RETAIL SPACE TO LET | CLIFTON AVENUE | LYTTELTON MANOR | CENTURION

The freestanding property is situated on 19 Clifton Avenue, located in the thriving suburb of Lyttelton Manor in the Centurion area. This A-Grade building offers a 45 square meter retail space which comprises out of an open whitebox working space that can be modified to the tenant's needs, a closed office, a kitchen and ablutions. The building features and fibre connectivity for fast and reliable internet access, modern tiled floor and windows that allow for ample natural light. The premises has an entertainment area available offering an outside pizza area overlooking the manicured garden with a pond feature.

The premises feature a beautiful, well maintained garden area. The property has ample parking for both tenants and clientele. The property offers 24 hour security and access controlled entry and exit points. This space would be ideal for decor design companies, lifestyle shops and office administration businesses.