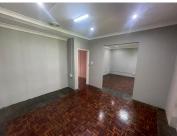

## 10,500 pm

CLIFTON AVENUE | LYTTELTON MANOR | CENTURION

45 m<sup>2</sup>

109 SQUARE METER RETAIL SPACE TO LET | CLIFTON AVENUE | LYTTELTON MANOR | CENTURION

The freestanding property is situated on 19 Clifton Avenue, located in the thriving suburb of Lyttelton Manor in the Centurion area. This A-Grade building offers a 45 square meter retail space which comprises out of an open whitebox working space that can be modified to the tenant's needs, a closed office, a kitchen and ablutions. The building features and fibre connectivity for fast and reliable internet access, modern tiled floor and windows that allow for ample natural light. The premises has an entertainment area available offering an outside pizza area overlooking the manicured garden with a pond feature.

The premises feature a beautiful, well maintained garden area. The property has ample parking for both tenants and clientele. The property offers 24 hour security and access controlled entry and exit points. This space would be ideal for decor design companies, lifestyle shops and office administration businesses.