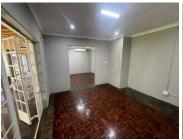

## 10,500 pm

CLIFTON AVENUE | LYTTELTON MANOR | CENTURION

45 m<sup>2</sup>

109 SQUARE METER RETAIL SPACE TO LET | CLIFTON AVENUE | LYTTELTON MANOR | CENTURION

The freestanding property is situated on 19 Clifton Avenue, located in the thriving suburb of Lyttelton Manor in the Centurion area. This A-Grade building offers a 45 square meter retail space which comprises out of an open whitebox working space that can be modified to the tenant's needs, a closed office, a kitchen and ablutions. The building features and fibre connectivity for fast and reliable internet access, modern tiled floor and windows that allow for ample natural light. The premises has an entertainment area available offering an outside pizza area overlooking the manicured garden with a pond feature.