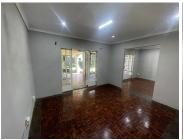

## 10,500 pm

CLIFTON AVENUE | LYTTELTON MANOR | CENTURION

45 m<sup>2</sup>

109 SQUARE METER RETAIL SPACE TO LET | CLIFTON AVENUE | LYTTELTON MANOR | CENTURION

The freestanding property is situated on 19 Clifton Avenue, located in the thriving suburb of Lyttelton Manor in the Centurion area. This A-Grade building offers a 45 square meter retail space which comprises out of an open whitebox working space that can be modified to the tenant's needs, a closed office, a kitchen and ablutions. The building features and fibre connectivity for fast and reliable internet access, modern tiled floor and windows that allow for ample natural light. The premises has an entertainment area available offering an outside pizza area overlooking the manicured garden with a pond feature.

The premises feature a beautiful, well maintained garden area. The property has ample parking for both tenants and clientele. The property offers 24 hour security and access controlled entry and exit points. This space would be ideal for decor design companies, lifestyle shops and office administration businesses.