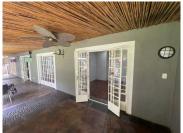

## 10,500 pm

CLIFTON AVENUE | LYTTELTON MANOR | CENTURION

45 m<sup>2</sup>

109 SQUARE METER RETAIL SPACE TO LET | CLIFTON AVENUE | LYTTELTON MANOR | CENTURION

The freestanding property is situated on 19 Clifton Avenue, located in the thriving suburb of Lyttelton Manor in the Centurion area. This A-Grade building offers a 45 square meter retail space which comprises out of an open whitebox working space that can be modified to the tenant's needs, a closed office, a kitchen and ablutions. The building features and fibre connectivity for fast and reliable internet access, modern tiled floor and windows that allow for ample natural light. The premises has an entertainment area available offering an outside pizza area overlooking the manicured garden with a pond feature.

The premises feature a beautiful, well maintained garden area. The property has ample parking for both tenants and clientele. The property offers 24 hour security and access controlled entry and exit points. This space would be ideal for decor design companies, lifestyle shops and office administration businesses.