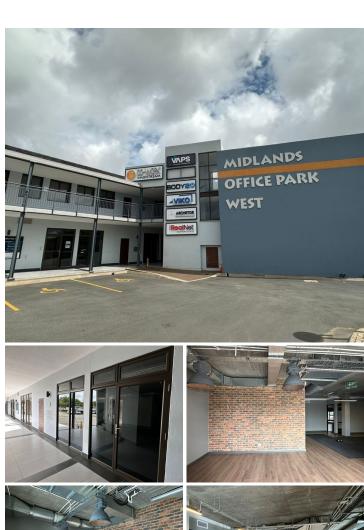

The office space to let is based in Midlands Office park on Mount Quray Street, located in Centurion. Centurion is an established business hub hosting a range of businesses, retailers and residential pockets. This A-Grade office comprises out of a reception area with closed offices, open-plan office area, a dedicated kitchen area and 2 sets of ablutions. The offices feature air conditioning, neat flooring, fibre installed connectivity, and windows that allow for ample natural light.

Midlands Office Park has top of the rage security, access-controlled entrance and exit points, secure tenant and visitors parking, a backup power supply and exceptional signage opportunities with neatly maintained gardens and landscaping.