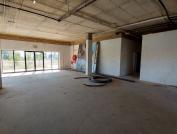

#### BACK UP POWER SUPPLY AVAILABLE

Raslouw Wellness Centre is situated on 1 Perdeblom Street, in the thriving suburb of Raslouw, Centurion. This 144 square meter unit consists of 1 open-plan space, 1 closed office component that can be used as a kitchen and 3 ablutions. The working space is fitted with laminated flooring and large windows allowing natural light to brighten up the unit. The unit features fibre connectivity for fast and reliable internet access and back power supply to help keep productivity flowing during load shedding.