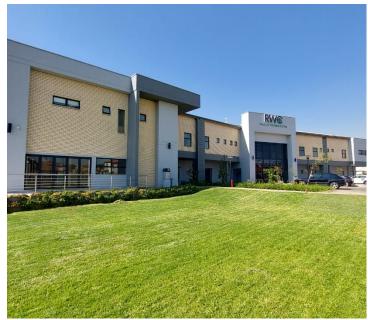

#### BACK UP POWER SUPPLY AVAILABLE

Raslouw Wellness Centre is situated on 1 Perdeblom Street, in the thriving suburb of Raslouw, Centurion. This 144 square meter unit consists of 1 open-plan space, 1 closed office component that can be used as a kitchen and 3 ablutions. The working space is fitted with laminated flooring and large windows allowing natural light to brighten up the unit. The unit features fibre connectivity for fast and reliable internet access and back power supply to help keep productivity flowing during load shedding.

The property is perfectly positioned so that it has exceptional main road exposure. Ideally situated on the R55 that links Pretoria and Sandton, Raslouw also connects to the N4 Platinum Highway in the north. Many who commute between their residences in Raslouw and companies in the city like it because of its close proximity to the N1/N14 junction, which transports drivers from Centurion/ Pretoria to either Johannesburg (N1 south) or Krugersdorp (N14).