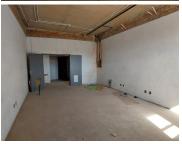

#### BACK UP POWER SUPPLY AVAILABLE

Raslouw Wellness Centre is situated on 1 Perdeblom Street, in the thriving suburb of Raslouw, Centurion. This 144 square meter unit consists of 1 open-plan space, 1 closed office component that can be used as a kitchen and 3 ablutions. The working space is fitted with laminated flooring and large windows allowing natural light to brighten up the unit. The unit features fibre connectivity for fast and reliable internet access and back power supply to help keep productivity flowing during load shedding.