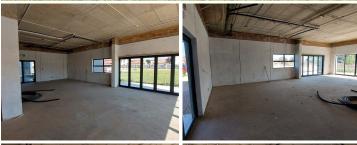

#### BACK UP POWER SUPPLY AVAILABLE

Raslouw Wellness Centre is situated on 1 Perdeblom Street, in the thriving suburb of Raslouw, Centurion. This 144 square meter unit consists of 1 open-plan space, 1 closed office component that can be used as a kitchen and 3 ablutions. The working space is fitted with laminated flooring and large windows allowing natural light to brighten up the unit. The unit features fibre connectivity for fast and reliable internet access and back power supply to help keep productivity flowing during load shedding.