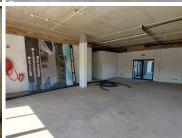

#### BACK UP POWER SUPPLY AVAILABLE

Raslouw Wellness Centre is situated on 1 Perdeblom Street, in the thriving suburb of Raslouw, Centurion. This 144 square meter unit consists of 1 open-plan space, 1 closed office component that can be used as a kitchen and 3 ablutions. The working space is fitted with laminated flooring and large windows allowing natural light to brighten up the unit. The unit features fibre connectivity for fast and reliable internet access and back power supply to help keep productivity flowing during load shedding.