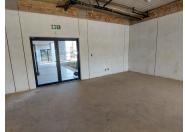

#### BACK UP POWER SUPPLY AVAILABLE

Raslouw Wellness Centre is situated on 1 Perdeblom Street, in the thriving suburb of Raslouw, Centurion. This 144 square meter unit consists of 1 open-plan space, 1 closed office component that can be used as a kitchen and 3 ablutions. The working space is fitted with laminated flooring and large windows allowing natural light to brighten up the unit. The unit features fibre connectivity for fast and reliable internet access and back power supply to help keep productivity flowing during load shedding.