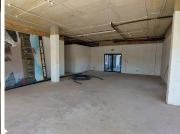

#### BACK UP POWER SUPPLY AVAILABLE

Raslouw Wellness Centre is situated on 1 Perdeblom Street, in the thriving suburb of Raslouw, Centurion. This 144 square meter unit consists of 1 open-plan space, 1 closed office component that can be used as a kitchen and 3 ablutions. The working space is fitted with laminated flooring and large windows allowing natural light to brighten up the unit. The unit features fibre connectivity for fast and reliable internet access and back power supply to help keep productivity flowing during load shedding.