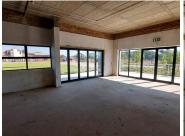

#### BACK UP POWER SUPPLY AVAILABLE

Raslouw Wellness Centre is situated on 1 Perdeblom Street, in the thriving suburb of Raslouw, Centurion. This 144 square meter unit consists of 1 open-plan space, 1 closed office component that can be used as a kitchen and 3 ablutions. The working space is fitted with laminated flooring and large windows allowing natural light to brighten up the unit. The unit features fibre connectivity for fast and reliable internet access and back power supply to help keep productivity flowing during load shedding.