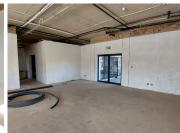

#### BACK UP POWER SUPPLY AVAILABLE

Raslouw Wellness Centre is situated on 1 Perdeblom Street, in the thriving suburb of Raslouw, Centurion. This 144 square meter unit consists of 1 open-plan space, 1 closed office component that can be used as a kitchen and 3 ablutions. The working space is fitted with laminated flooring and large windows allowing natural light to brighten up the unit. The unit features fibre connectivity for fast and reliable internet access and back power supply to help keep productivity flowing during load shedding.