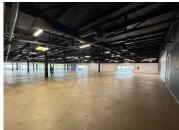

An exciting opportunity is now available to lease a spacious, 1120 square meter restaurant in the sought-after area of Rooihuiskraal. This large and versatile space is perfectly suited for a thriving dining business, whether you're expanding an existing brand or launching a new concept.

The property features a generous open-plan layout that allows for flexible dining arrangements, along with a fully fitted commercial kitchen designed to meet high-volume demands. A stylish bar area, comfortable lounge seating, and private rooms for events or functions make this venue ideal for a variety of hospitality experiences. Customers will enjoy ample natural light, clean finishes, and a welcoming atmosphere throughout.