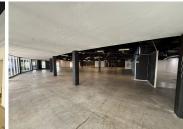

An exciting opportunity is now available to lease a spacious, 1120 square meter restaurant in the sought-after area of Rooihuiskraal. This large and versatile space is perfectly suited for a thriving dining business, whether you're expanding an existing brand or launching a new concept.

The property features a generous open-plan layout that allows for flexible dining arrangements, along with a fully fitted commercial kitchen designed to meet high-volume demands. A stylish bar area, comfortable lounge seating, and private rooms for events or functions make this venue ideal for a variety of hospitality experiences. Customers will enjoy ample natural light, clean finishes, and a welcoming atmosphere throughout.