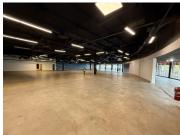

The property features a generous open-plan layout that allows for flexible dining arrangements, along with a fully fitted commercial kitchen designed to meet high-volume demands. A stylish bar area, comfortable lounge seating, and private rooms for events or functions make this venue ideal for a variety of hospitality experiences. Customers will enjoy ample natural light, clean finishes, and a welcoming atmosphere throughout.