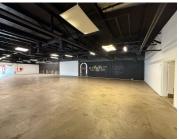

An exciting opportunity is now available to lease a spacious, 1120 square meter restaurant in the sought-after area of Rooihuiskraal. This large and versatile space is perfectly suited for a thriving dining business, whether you're expanding an existing brand or launching a new concept.

The property features a generous open-plan layout that allows for flexible dining arrangements, along with a fully fitted commercial kitchen designed to meet high-volume demands. A stylish bar area, comfortable lounge seating, and private rooms for events or functions make this venue ideal for a variety of hospitality experiences. Customers will enjoy ample natural light, clean finishes, and a welcoming atmosphere throughout.