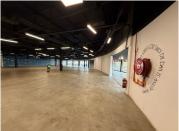

An exciting opportunity is now available to lease a spacious, 1120 square meter restaurant in the sought-after area of Rooihuiskraal. This large and versatile space is perfectly suited for a thriving dining business, whether you're expanding an existing brand or launching a new concept.

The property features a generous open-plan layout that allows for flexible dining arrangements, along with a fully fitted commercial kitchen designed to meet high-volume demands. A stylish bar area, comfortable lounge seating, and private rooms for events or functions make this venue ideal for a variety of hospitality experiences. Customers will enjoy ample natural light, clean finishes, and a welcoming atmosphere throughout.