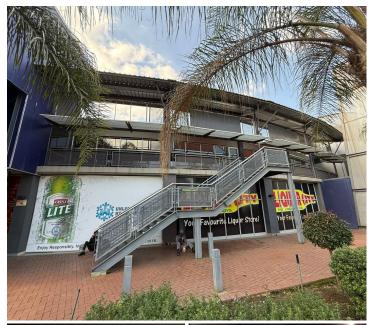

## 106,400 pm

GATEWAY CORNER | CNR OF SAREL BAARD AND ROOIHUISKRAAL ROAD | ROOIHUISKRAAL | CENTRURION

1120 m<sup>2</sup>

GATEWAY CORNER | CNR OF SAREL BAARD AND ROOIHUISKRAAL ROAD | ROOIHUISKRAAL | CENTURION

An exciting opportunity is now available to lease a spacious, 1120 square meter restaurant in the sought-after area of Rooihuiskraal. This large and versatile space is perfectly suited for a thriving dining business, whether you're expanding an existing brand or launching a new concept.

With secure on-site parking and excellent visibility from main roads, the location benefits from steady foot traffic and convenient access. Rooihuiskraal continues to grow as a vibrant residential and commercial hub, making this an ideal spot to attract regular local patrons and destination diners alike.