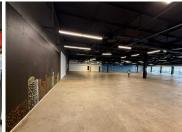

The property features a generous open-plan layout that allows for flexible dining arrangements, along with a fully fitted commercial kitchen designed to meet high-volume demands. A stylish bar area, comfortable lounge seating, and private rooms for events or functions make this venue ideal for a variety of hospitality experiences. Customers will enjoy ample natural light, clean finishes, and a welcoming atmosphere throughout.