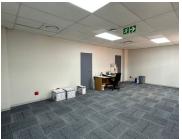

Situated in a secure, well maintained Route 21 Business Park, on Regency Drive in the heart of Irene, Centurion. Route 21 Business Park provides ample secure parking bays with twenty-four hour security with access control entrance and exit points. Route 21 Business Park buildings has been equipped with standard office lighting, air-conditioning, fast fibre connectivity, and windows with blinds allowing natural light to filter in. Route 21 Business Park is easily accessible from many main routes and arterial. Close to public transport and various amenities. The unit has great visibility as it is facing the street, this along with good signage space will offer a great exposure opportunity within the area.

This neat A-grade office comprises out of a reception area, closed office areas, a boardroom, an open-plan office space, a server room with dedicated kitchen areas, and sets of ablutions.

Gross Rental excludes: