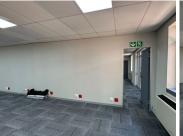

Situated in a secure, well maintained Route 21 Business Park, on Regency Drive in the heart of Irene, Centurion. Route 21 Business Park provides ample secure parking bays with twenty-four hour security with access control entrance and exit points. Route 21 Business Park buildings has been equipped with standard office lighting, air-conditioning, fast fibre connectivity, and windows with blinds allowing natural light to filter in. Route 21 Business Park is easily accessible from many main routes and arterial. Close to public transport and various amenities. The unit has great visibility as it is facing the street, this along with good signage space will offer a great exposure opportunity within the area.

This neat A-grade office comprises out of a reception area, closed office areas, a boardroom, an open-plan office space, a server room with dedicated kitchen areas, and sets of ablutions.

Gross Rental excludes: