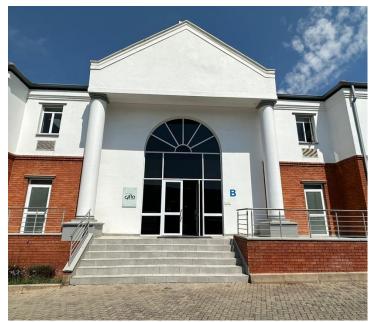

## 33,675 pm

ROUTE 21 BUSINESS PARK | REGENCY DRIVE | IRENE | CENTURION

238 m<sup>2</sup>

ROUTE 21 BUSINESS PARK | 238 SQUARE METER NEAT OFFICE SPACE TO LET | REGENCY DRIVE | IRENE | CENTURION

NO LOADSHEDDING — BACKUP GENERATOR!!

Situated in a secure, well maintained Route 21 Business Park, on Regency Drive in the heart of Irene, Centurion. Route 21 Business Park provides ample secure parking bays with twenty-four hour security with access control entrance and exit points. Route 21 Business Park buildings has been equipped with standard office lighting, air-conditioning, fast fibre connectivity, and windows with blinds allowing natural light to filter in. Route 21 Business Park is easily accessible from many main routes and arterial. Close to public transport and various amenities. The unit has great visibility as it is facing the street, this along with good signage space will offer a great exposure opportunity within the area.