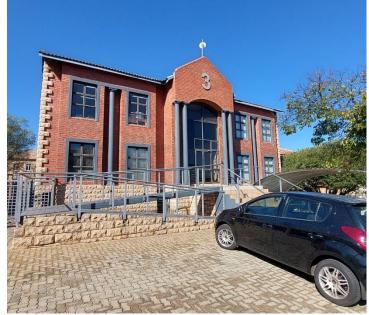

## 4,200 pm

ROUTE 21 CORPORATE PARK | VICEROY LINK | IRENE | CENTURION

13 m<sup>2</sup>

ROUTE 21 CORPORATE PARK | 13 SQUARE METER OFFICE TO LET | VICEROY LINK | IRENE | CENTURION

Route 21 Corporate Park is a prime commercial pocket located within the popular Irene, Centurion area. This office space is situated within a multi-tenanted commercial office building based on Viceroy Link within Route 21 Business Park based in Irene, Centurion. This ground floor office space consists out of 1 closed office component. The office building offer communal facilities including a kitchen area and ablutions. This well maintained office features air-conditioning to contribute to enhancing the air quality in the workplace and fibre connectivity for fast and reliable internet access. The working space is fitted with laminated flooring and windows with blinds, allowing natural light to brighten up the office.

Route 21 Corporate Park offers twenty-four hour security, access controlled entrance and exit points. This building has dedicated parking options for tenants which includes open parking bays, shade net parking bays and basement parking bays that will be available at an additional cost. Route 21 Corporate Park has neatly...