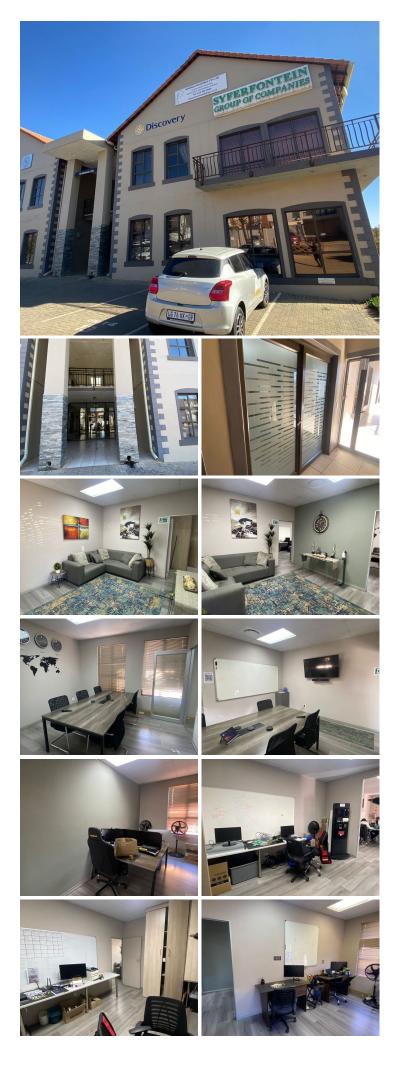

### 😭 122 m²

ROUTE 21 BUSINESS PARK | 122 SQUARE METER OFFICE SPACE TO LET | VICTORIA LINK | IRENE | CENTURION

Route 21 Business Park is a prime commercial pocket located within the pristine suburb of Irene, Centurion. This unit is situated within a multi-tenanted Route 21 Business park based on Victoria Link street based within Irene, Centurion. Route 21 Business Park offers exceptional visibility on the R21 highway, accompanied by allocated signage space, which will cultivate a unique opportunity for exposure within the park and surrounding areas.

This 122 square meter office space consists out of a reception area, private office areas, an open plan work space, a balcony area with serene views, as well as a dedicated kitchen area with access to well maintained ablutions. This unit has conveniently been equipped with centralized air conditioning units and fibre installed connectivity. The unit features neat fittings and fixtures such as neat carpet floors frosted doors, glass panel partitioning, as well as ample windows equipped with blinds that provide good natural light. Route 21 Business Park showcases neatly maintained gardens and...