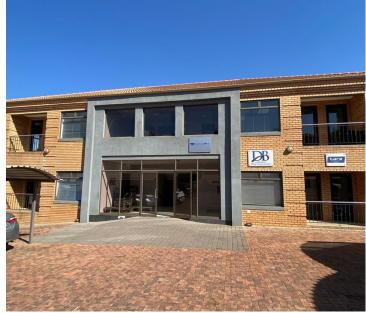

## 9,000 pm

ROUTE 21 BUSINESS PARK| SOVEREIGN DRIVE| CENTURION

34 m<sup>2</sup>

ROUTE 21 BUSINESS PARK | 34 SQUARE METER COMMERCIAL OFFICE SPACE TO LET | SOVEREIGN DRIVE | IRENE | CENTURION

Route 21 Business Park is a long-standing commercial district located within the popular Centurion area. This neat office space is situated within the multi-tenanted Route 21 Business Park based on Sovereign Drive in Irene, Centurion. This A-Grade office space comprises out of 1 open-plan office, a boardroom, a small balcony, a dedicated kitchen area, and 2 sets of ablutions. The office features central air conditioning, neat carpet flooring, fibre optic cable, and windows with blinds that allow for ample natural light.

Route 21 Business Park has twenty-four-hour security with an onsite guard house. Route 21 Business Park offers exceptional visibility on the R21 highway, accompanied by allocated signage space, which will cultivate a unique opportunity for exposure within the park and surrounding areas. Tenants will have access to 2 Open Parking Bay. Route 21 Business Park is home to two coffee shops that are ideal for informal meetings or a quick lunch. Engen Garage is located by the main entrance of the park, making it...