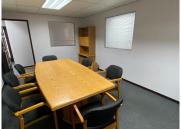

## 9,000 pm

ROUTE 21 BUSINESS PARK| SOVEREIGN DRIVE| CENTURION

34 m<sup>2</sup>

ROUTE 21 BUSINESS PARK | 34 SQUARE METER COMMERCIAL OFFICE SPACE TO LET | SOVEREIGN DRIVE | IRENE | CENTURION

Route 21 Business Park is a long-standing commercial district located within the popular Centurion area. This neat office space is situated within the multi-tenanted Route 21 Business Park based on Sovereign Drive in Irene, Centurion. This A-Grade office space comprises out of 1 open-plan office, a boardroom, a small balcony, a dedicated kitchen area, and 2 sets of ablutions. The office features central air conditioning, neat carpet flooring, fibre optic cable, and windows with blinds that allow for ample natural light.