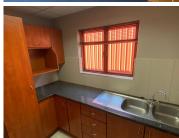

## 9,000 pm

ROUTE 21 BUSINESS PARK| SOVEREIGN DRIVE| CENTURION

34 m<sup>2</sup>

ROUTE 21 BUSINESS PARK | 34 SQUARE METER COMMERCIAL OFFICE SPACE TO LET | SOVEREIGN DRIVE | IRENE | CENTURION

Route 21 Business Park is a long-standing commercial district located within the popular Centurion area. This neat office space is situated within the multi-tenanted Route 21 Business Park based on Sovereign Drive in Irene, Centurion. This A-Grade office space comprises out of 1 open-plan office, a boardroom, a small balcony, a dedicated kitchen area, and 2 sets of ablutions. The office features central air conditioning, neat carpet flooring, fibre optic cable, and windows with blinds that allow for ample natural light.