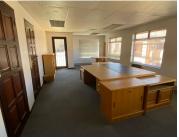

## 9,000 pm

ROUTE 21 BUSINESS PARK| SOVEREIGN DRIVE| CENTURION

34 m<sup>2</sup>

ROUTE 21 BUSINESS PARK | 34 SQUARE METER COMMERCIAL OFFICE SPACE TO LET | SOVEREIGN DRIVE | IRENE | CENTURION

Route 21 Business Park is a long-standing commercial district located within the popular Centurion area. This neat office space is situated within the multi-tenanted Route 21 Business Park based on Sovereign Drive in Irene, Centurion. This A-Grade office space comprises out of 1 open-plan office, a boardroom, a small balcony, a dedicated kitchen area, and 2 sets of ablutions. The office features central air conditioning, neat carpet flooring, fibre optic cable, and windows with blinds that allow for ample natural light.