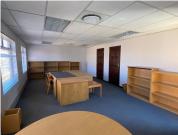

## 9,000 pm

ROUTE 21 BUSINESS PARK| SOVEREIGN DRIVE| CENTURION

34 m<sup>2</sup>

ROUTE 21 BUSINESS PARK | 34 SQUARE METER COMMERCIAL OFFICE SPACE TO LET | SOVEREIGN DRIVE | IRENE | CENTURION

Route 21 Business Park is a long-standing commercial district located within the popular Centurion area. This neat office space is situated within the multi-tenanted Route 21 Business Park based on Sovereign Drive in Irene, Centurion. This A-Grade office space comprises out of 1 open-plan office, a boardroom, a small balcony, a dedicated kitchen area, and 2 sets of ablutions. The office features central air conditioning, neat carpet flooring, fibre optic cable, and windows with blinds that allow for ample natural light.