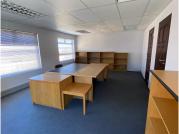

## 9,000 pm

ROUTE 21 BUSINESS PARK| SOVEREIGN DRIVE| CENTURION

34 m<sup>2</sup>

ROUTE 21 BUSINESS PARK | 34 SQUARE METER COMMERCIAL OFFICE SPACE TO LET | SOVEREIGN DRIVE | IRENE | CENTURION

Route 21 Business Park is a long-standing commercial district located within the popular Centurion area. This neat office space is situated within the multi-tenanted Route 21 Business Park based on Sovereign Drive in Irene, Centurion. This A-Grade office space comprises out of 1 open-plan office, a boardroom, a small balcony, a dedicated kitchen area, and 2 sets of ablutions. The office features central air conditioning, neat carpet flooring, fibre optic cable, and windows with blinds that allow for ample natural light.