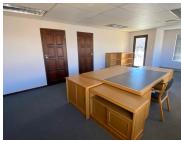

## 9,000 pm

ROUTE 21 BUSINESS PARK| SOVEREIGN DRIVE| CENTURION

34 m<sup>2</sup>

ROUTE 21 BUSINESS PARK | 34 SQUARE METER COMMERCIAL OFFICE SPACE TO LET | SOVEREIGN DRIVE | IRENE | CENTURION

Route 21 Business Park is a long-standing commercial district located within the popular Centurion area. This neat office space is situated within the multi-tenanted Route 21 Business Park based on Sovereign Drive in Irene, Centurion. This A-Grade office space comprises out of 1 open-plan office, a boardroom, a small balcony, a dedicated kitchen area, and 2 sets of ablutions. The office features central air conditioning, neat carpet flooring, fibre optic cable, and windows with blinds that allow for ample natural light.