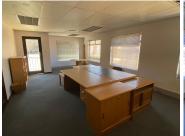

## 9,000 pm

ROUTE 21 BUSINESS PARK| SOVEREIGN DRIVE| CENTURION

34 m<sup>2</sup>

ROUTE 21 BUSINESS PARK | 34 SQUARE METER COMMERCIAL OFFICE SPACE TO LET | SOVEREIGN DRIVE | IRENE | CENTURION

Route 21 Business Park is a long-standing commercial district located within the popular Centurion area. This neat office space is situated within the multi-tenanted Route 21 Business Park based on Sovereign Drive in Irene, Centurion. This A-Grade office space comprises out of 1 open-plan office, a boardroom, a small balcony, a dedicated kitchen area, and 2 sets of ablutions. The office features central air conditioning, neat carpet flooring, fibre optic cable, and windows with blinds that allow for ample natural light.