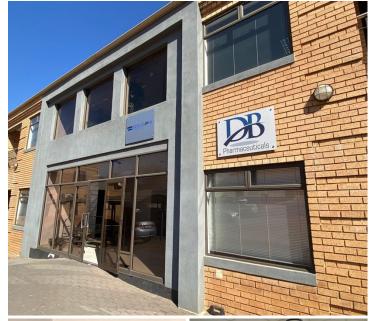

## 7,000 pm

ROUTE 21 BUSINESS PARK| SOVEREIGN DRIVE| CENTURION

18 m<sup>2</sup>

ROUTE 21 BUSINESS PARK | 18 SQUARE METER COMMERCIAL OFFICE SPACE TO LET | SOVEREIGN DRIVE | IRENE | CENTURION

Route 21 Business Park is a long-standing commercial district located within the popular Centurion area. This neat office space is situated within the multi-tenanted Route 21 Business Park based on Sovereign Drive in Irene, Centurion. This A-Grade office space comprises out of 1 open-plan office, a boardroom, a small balcony, a dedicated kitchen area, and 2 sets of ablutions. The office features central air conditioning, neat carpet flooring, fibre optic cable, and windows with blinds that allow for natural light.

Route 21 Business Park has twenty-four-hour security with an onsite guard house. Route 21 Business Park offers exceptional visibility on the R21 highway, accompanied by allocated signage space, which will cultivate a unique opportunity for exposure within the park and surrounding areas. Tenants will have access to 2 Open Parking Bay. Route 21 Business Park is home to two coffee shops that are ideal for informal meetings or a quick lunch. Engen Garage is located by the main entrance of the park, making it...