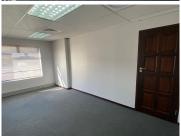

## 7,000 pm

ROUTE 21 BUSINESS PARK| SOVEREIGN DRIVE| CENTURION

18 m<sup>2</sup>

ROUTE 21 BUSINESS PARK | 18 SQUARE METER COMMERCIAL OFFICE SPACE TO LET | SOVEREIGN DRIVE | IRENE | CENTURION

Route 21 Business Park is a long-standing commercial district located within the popular Centurion area. This neat office space is situated within the multi-tenanted Route 21 Business Park based on Sovereign Drive in Irene, Centurion. This A-Grade office space comprises out of 1 open-plan office, a boardroom, a small balcony, a dedicated kitchen area, and 2 sets of ablutions. The office features central air conditioning, neat carpet flooring, fibre optic cable, and windows with blinds that allow for natural light.