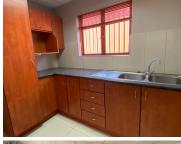

## 7,000 pm

ROUTE 21 BUSINESS PARK| SOVEREIGN DRIVE| CENTURION

18 m<sup>2</sup>

ROUTE 21 BUSINESS PARK | 18 SQUARE METER COMMERCIAL OFFICE SPACE TO LET | SOVEREIGN DRIVE | IRENE | CENTURION

Route 21 Business Park is a long-standing commercial district located within the popular Centurion area. This neat office space is situated within the multi-tenanted Route 21 Business Park based on Sovereign Drive in Irene, Centurion. This A-Grade office space comprises out of 1 open-plan office, a boardroom, a small balcony, a dedicated kitchen area, and 2 sets of ablutions. The office features central air conditioning, neat carpet flooring, fibre optic cable, and windows with blinds that allow for natural light.