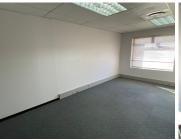

## 7,000 pm

ROUTE 21 BUSINESS PARK| SOVEREIGN DRIVE| CENTURION

18 m<sup>2</sup>

ROUTE 21 BUSINESS PARK | 18 SQUARE METER COMMERCIAL OFFICE SPACE TO LET | SOVEREIGN DRIVE | IRENE | CENTURION

Route 21 Business Park is a long-standing commercial district located within the popular Centurion area. This neat office space is situated within the multi-tenanted Route 21 Business Park based on Sovereign Drive in Irene, Centurion. This A-Grade office space comprises out of 1 open-plan office, a boardroom, a small balcony, a dedicated kitchen area, and 2 sets of ablutions. The office features central air conditioning, neat carpet flooring, fibre optic cable, and windows with blinds that allow for natural light.