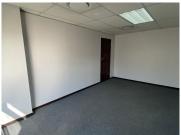

## 7,000 pm

ROUTE 21 BUSINESS PARK| SOVEREIGN DRIVE| CENTURION

18 m<sup>2</sup>

ROUTE 21 BUSINESS PARK | 18 SQUARE METER COMMERCIAL OFFICE SPACE TO LET | SOVEREIGN DRIVE | IRENE | CENTURION

Route 21 Business Park is a long-standing commercial district located within the popular Centurion area. This neat office space is situated within the multi-tenanted Route 21 Business Park based on Sovereign Drive in Irene, Centurion. This A-Grade office space comprises out of 1 open-plan office, a boardroom, a small balcony, a dedicated kitchen area, and 2 sets of ablutions. The office features central air conditioning, neat carpet flooring, fibre optic cable, and windows with blinds that allow for natural light.