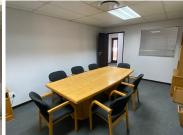

## 7,000 pm

ROUTE 21 BUSINESS PARK| SOVEREIGN DRIVE| CENTURION

18 m<sup>2</sup>

ROUTE 21 BUSINESS PARK | 18 SQUARE METER COMMERCIAL OFFICE SPACE TO LET | SOVEREIGN DRIVE | IRENE | CENTURION

Route 21 Business Park is a long-standing commercial district located within the popular Centurion area. This neat office space is situated within the multi-tenanted Route 21 Business Park based on Sovereign Drive in Irene, Centurion. This A-Grade office space comprises out of 1 open-plan office, a boardroom, a small balcony, a dedicated kitchen area, and 2 sets of ablutions. The office features central air conditioning, neat carpet flooring, fibre optic cable, and windows with blinds that allow for natural light.