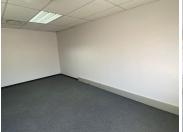

## 7,000 pm

ROUTE 21 BUSINESS PARK| SOVEREIGN DRIVE| CENTURION

18 m<sup>2</sup>

ROUTE 21 BUSINESS PARK | 18 SQUARE METER COMMERCIAL OFFICE SPACE TO LET | SOVEREIGN DRIVE | IRENE | CENTURION

Route 21 Business Park is a long-standing commercial district located within the popular Centurion area. This neat office space is situated within the multi-tenanted Route 21 Business Park based on Sovereign Drive in Irene, Centurion. This A-Grade office space comprises out of 1 open-plan office, a boardroom, a small balcony, a dedicated kitchen area, and 2 sets of ablutions. The office features central air conditioning, neat carpet flooring, fibre optic cable, and windows with blinds that allow for natural light.