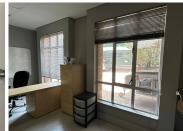

## 42,960 pm

ROUTE 21 BUSINESS PARK| SOVEREIGN DRIVE| **CENTURION** 

358 m<sup>2</sup>

ROUTE 21 BUSINESS PARK| 358 SQUARE METER COMMERCIAL SPACE| TO LET| SOVEREIGN DRIVE| CENTURION

This modern office space is situated within a multi-tenanted office building based in the Centurion area. This commercial unit consists out of a ground floor and first floor. It comprises out of a reception area, closed offices, a spacious open-plan work area, boardrooms, a large filing room, kitchens and communal ablution facilities. It features air conditioning, tiled flooring and windows that allow for ample natural light. This commercial unit offers storage in the ground unit. There are 8 parking bays available to tenants.