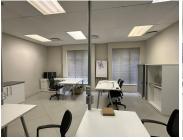

## 42,960 pm

ROUTE 21 BUSINESS PARK| SOVEREIGN DRIVE| **CENTURION** 

358 m<sup>2</sup>

ROUTE 21 BUSINESS PARK| 358 SQUARE METER COMMERCIAL SPACE| TO LET| SOVEREIGN DRIVE| CENTURION

This modern office space is situated within a multi-tenanted office building based in the Centurion area. This commercial unit consists out of a ground floor and first floor. It comprises out of a reception area, closed offices, a spacious open-plan work area, boardrooms, a large filing room, kitchens and communal ablution facilities. It features air conditioning, tiled flooring and windows that allow for ample natural light. This commercial unit offers storage in the ground unit. There are 8 parking bays available to tenants.