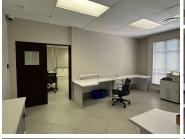

## 42,960 pm

ROUTE 21 BUSINESS PARK| SOVEREIGN DRIVE| **CENTURION** 

358 m<sup>2</sup>

ROUTE 21 BUSINESS PARK| 358 SQUARE METER COMMERCIAL SPACE| TO LET| SOVEREIGN DRIVE| CENTURION

This modern office space is situated within a multi-tenanted office building based in the Centurion area. This commercial unit consists out of a ground floor and first floor. It comprises out of a reception area, closed offices, a spacious open-plan work area, boardrooms, a large filing room, kitchens and communal ablution facilities. It features air conditioning, tiled flooring and windows that allow for ample natural light. This commercial unit offers storage in the ground unit. There are 8 parking bays available to tenants.