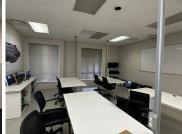

## 42,960 pm

ROUTE 21 BUSINESS PARK| SOVEREIGN DRIVE| **CENTURION** 

358 m<sup>2</sup>

ROUTE 21 BUSINESS PARK| 358 SQUARE METER COMMERCIAL SPACE| TO LET| SOVEREIGN DRIVE| CENTURION

This modern office space is situated within a multi-tenanted office building based in the Centurion area. This commercial unit consists out of a ground floor and first floor. It comprises out of a reception area, closed offices, a spacious open-plan work area, boardrooms, a large filing room, kitchens and communal ablution facilities. It features air conditioning, tiled flooring and windows that allow for ample natural light. This commercial unit offers storage in the ground unit. There are 8 parking bays available to tenants.