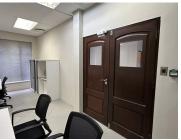

## 42,960 pm

ROUTE 21 BUSINESS PARK| SOVEREIGN DRIVE| **CENTURION** 

358 m<sup>2</sup>

ROUTE 21 BUSINESS PARK| 358 SQUARE METER COMMERCIAL SPACE| TO LET| SOVEREIGN DRIVE| CENTURION

This modern office space is situated within a multi-tenanted office building based in the Centurion area. This commercial unit consists out of a ground floor and first floor. It comprises out of a reception area, closed offices, a spacious open-plan work area, boardrooms, a large filing room, kitchens and communal ablution facilities. It features air conditioning, tiled flooring and windows that allow for ample natural light. This commercial unit offers storage in the ground unit. There are 8 parking bays available to tenants.