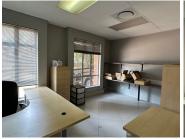

## 42,960 pm

ROUTE 21 BUSINESS PARK| SOVEREIGN DRIVE| **CENTURION** 

358 m<sup>2</sup>

ROUTE 21 BUSINESS PARK| 358 SQUARE METER COMMERCIAL SPACE| TO LET| SOVEREIGN DRIVE| CENTURION

This modern office space is situated within a multi-tenanted office building based in the Centurion area. This commercial unit consists out of a ground floor and first floor. It comprises out of a reception area, closed offices, a spacious open-plan work area, boardrooms, a large filing room, kitchens and communal ablution facilities. It features air conditioning, tiled flooring and windows that allow for ample natural light. This commercial unit offers storage in the ground unit. There are 8 parking bays available to tenants.