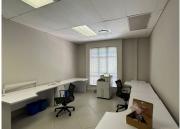

## 42,960 pm

ROUTE 21 BUSINESS PARK| SOVEREIGN DRIVE| **CENTURION** 

358 m<sup>2</sup>

ROUTE 21 BUSINESS PARK| 358 SQUARE METER COMMERCIAL SPACE| TO LET| SOVEREIGN DRIVE| CENTURION

This modern office space is situated within a multi-tenanted office building based in the Centurion area. This commercial unit consists out of a ground floor and first floor. It comprises out of a reception area, closed offices, a spacious open-plan work area, boardrooms, a large filing room, kitchens and communal ablution facilities. It features air conditioning, tiled flooring and windows that allow for ample natural light. This commercial unit offers storage in the ground unit. There are 8 parking bays available to tenants.