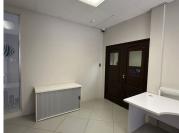

## 42,960 pm

ROUTE 21 BUSINESS PARK| SOVEREIGN DRIVE| **CENTURION** 

358 m<sup>2</sup>

ROUTE 21 BUSINESS PARK| 358 SQUARE METER COMMERCIAL SPACE| TO LET| SOVEREIGN DRIVE| CENTURION

This modern office space is situated within a multi-tenanted office building based in the Centurion area. This commercial unit consists out of a ground floor and first floor. It comprises out of a reception area, closed offices, a spacious open-plan work area, boardrooms, a large filing room, kitchens and communal ablution facilities. It features air conditioning, tiled flooring and windows that allow for ample natural light. This commercial unit offers storage in the ground unit. There are 8 parking bays available to tenants.