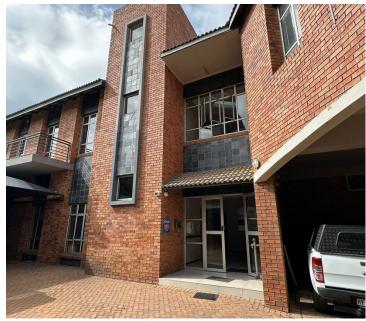

## 42,960 pm

ROUTE 21 BUSINESS PARK| SOVEREIGN DRIVE| **CENTURION** 

358 m<sup>2</sup>

ROUTE 21 BUSINESS PARK| 358 SQUARE METER COMMERCIAL SPACE| TO LET| SOVEREIGN DRIVE| CENTURION

This modern office space is situated within a multi-tenanted office building based in the Centurion area. This commercial unit consists out of a ground floor and first floor. It comprises out of a reception area, closed offices, a spacious open-plan work area, boardrooms, a large filing room, kitchens and communal ablution facilities. It features air conditioning, tiled flooring and windows that allow for ample natural light. This commercial unit offers storage in the ground unit. There are 8 parking bays available to tenants.

The park has twenty four hour security as well as access controlled entrance and exit points. The unit itself has been equipped with an alarm system and a private entrance gate to the office. Irene Village Mall is located just opposite of the park offering a variety of amenities. The premises is located just twenty minutes from the OR Tambo International Airport and has excellent access to the R21 freeway leading to the N1 or N14 highways as well as other main arterial roads.