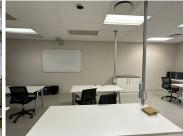

## 42,960 pm

ROUTE 21 BUSINESS PARK| SOVEREIGN DRIVE| **CENTURION** 

358 m<sup>2</sup>

ROUTE 21 BUSINESS PARK| 358 SQUARE METER COMMERCIAL SPACE| TO LET| SOVEREIGN DRIVE| CENTURION

This modern office space is situated within a multi-tenanted office building based in the Centurion area. This commercial unit consists out of a ground floor and first floor. It comprises out of a reception area, closed offices, a spacious open-plan work area, boardrooms, a large filing room, kitchens and communal ablution facilities. It features air conditioning, tiled flooring and windows that allow for ample natural light. This commercial unit offers storage in the ground unit. There are 8 parking bays available to tenants.