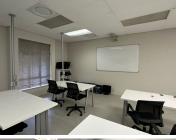

## 42,960 pm

ROUTE 21 BUSINESS PARK| SOVEREIGN DRIVE| **CENTURION** 

358 m<sup>2</sup>

ROUTE 21 BUSINESS PARK| 358 SQUARE METER COMMERCIAL SPACE| TO LET| SOVEREIGN DRIVE| CENTURION

This modern office space is situated within a multi-tenanted office building based in the Centurion area. This commercial unit consists out of a ground floor and first floor. It comprises out of a reception area, closed offices, a spacious open-plan work area, boardrooms, a large filing room, kitchens and communal ablution facilities. It features air conditioning, tiled flooring and windows that allow for ample natural light. This commercial unit offers storage in the ground unit. There are 8 parking bays available to tenants.